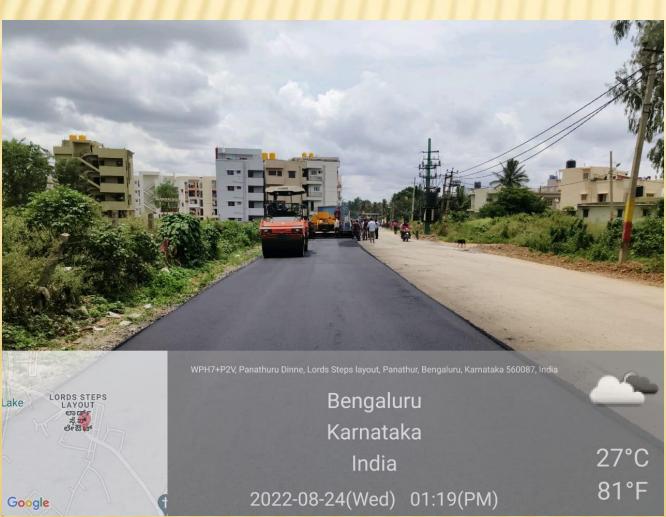

ROAD









### PANATHUR BALAGERE ROAD FROM ORR TO VARTHUR GUNJUR ROAD









### NEW HORIZON COLLEGE ROAD FROM ORR TO GEAR SCHOOL ROAD









### CHOULKERE ROAD FROM ORR (DEVARABEESANAHALLI) TO AET JUNCTION (GEAR SCHOOL ROAD)









### DEVARABEESNAHALLI ROAD FROM ORR (DEVARABEESANAHALLI) TO GEAR SCHOOL ROAD









#### SAKRA HOSPITAL ROAD ORR (DEVABEESNAHALLI) TO BELLANDUR KODI ROAD









#### CARMELARAM ROAD FROM SARJAPURA ROAD TO GUNJUR SH-35

















#### DODDANEKUNDI VILLAGE ROAD FROM ORR (DODDANEKUNDI) TO DODDANEKUNDI ROAD









### GRAPHITE INDIA ROAD FROM OAR KUNDALAHALLI TO WHITEFIELD ROAD









### ALPHINE ECHO ROAD FROM ORR RAINBOW HOSPITAL TO GRAPHITE INDIA ROAD









### GUNJUR PALYA ROAD FROM PANATHUR BALAGERE ROAD TO PANATHUR BALAGERE ROAD









### OLD AIRPORT ROAD FROM SURAJANDAS JUNCTION TO VARTHUR KODI



This Road has been taken up under High Density Corridor

#### IMPROVEMENTS OF HIGH DENSITY CORRIDOR ROADS

- \* The project under HDC has been handed over to BBMP recently by KRDCL.
- Certain HDC like Mysore road and Kanakpura road is already developed by BMRCL.
- Certain HDC like Bellary road, Old Madaras road and Sarjapura road is being developed by BBMP.
- \* Action Plan for development of HDC's in line with Light Tender Sure Model is being prepared based on the current development activities already taken place and will be submitted to Government for Approval.

# JUNCTION IMPROVEMENTS AT KR PURAM AND SILK BOARD JUNCTION

- \* Junction improvement works are taken up at both the places by BMRCL. Since, it is coming un