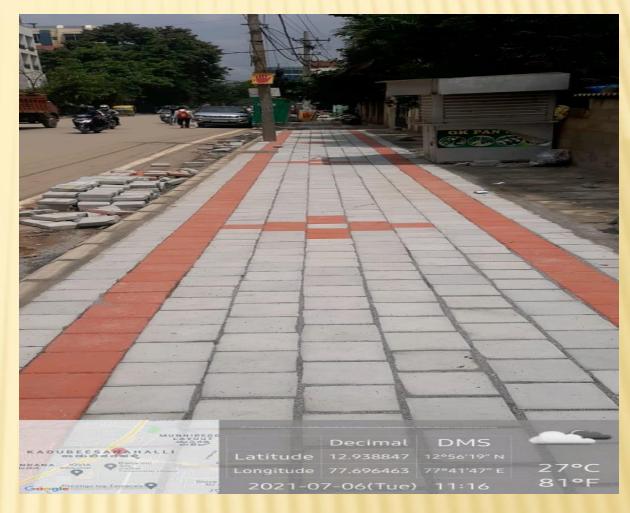

# JUNCTION IMPROVEMENTS AT KR PURAM AND SILK BOARD JUNCTION

- \* Junction improvement works are taken up at both the places by BMRCL. Since, it is coming under Metro Corridor.
- New Bus bay at KR Puram and a new bus stand at Silk board junction have eased the traffic to a great extent.
- Eviction of road side tin sheds and other temporary eat outs is being carried out regularly.
- Improved footpaths have been developed and Cycle path is also developed on service roads. (However, the same is getting disturbed due to ongoing Metro work).