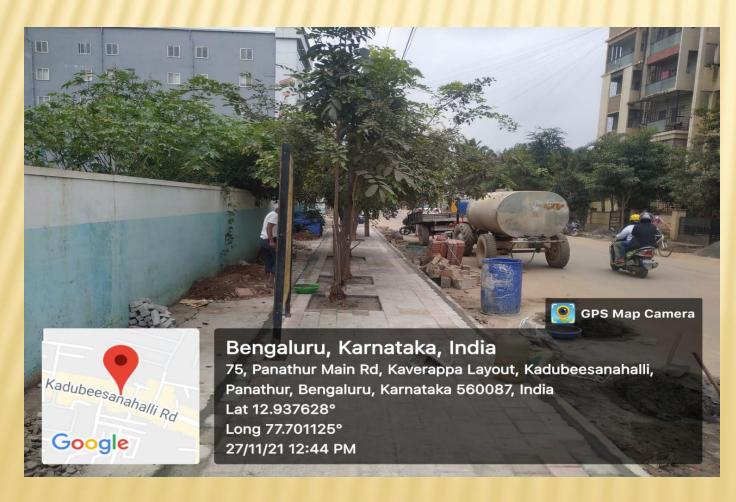

dia Road      |

#### MAP SHOWING THE ROADS IDENTIFIED

#### ORR CONNECTING ROADS - RI MAHADEVAPURA DIVISION



#### SARJAPUR ROAD FROM IBBLUR JUNCTION TO CARMELARAM ROAD









### AMBALIPURA BELLANDUR ROAD FROM ORR BELLANDUR TO SARJAPURA ROAD









#### BELLANDUR MAIN ROAD FROM ORR BELLANDUR TO OAR YAMALUR SIGNAL









#### KEMPAPURA MAIN ROAD FROM YAMALUR KODI TO OAR WIND TUNNEL JUNCTION









#### KARIYAMMANA AGRAHARA ROAD FROM ORR (KADUBEESANHALLI) TO ORR (SAKRA HOSP ROAD) VIA KARIYAMMANA AGRAHARA VILLAGE









### HARALURU ROAD FROM SARJAPURA ROAD TO KUDLU JUNCTION ROAD









### KASAVANAHALLI ROAD FROM SARJAPURA ROAD TO CHOODSANDRA ROAD









#### GEAR SCHOOL ROAD FROM ORR TO SARJAPURA ROAD









### PANATHUR BALAGERE ROAD FROM ORR TO VARTHUR GUNJUR ROAD









### NEW HORIZON COLLEGE ROAD FROM ORR TO GEAR SCHOOL ROAD









### CHOULKERE ROAD FROM ORR (DEVARABEESANAHALLI) TO AET JUNCTION (GEAR SCHOOL ROAD)









### DEVARABEESNAHALLI ROAD FROM ORR (DEVARABEESANAHALLI) TO GEAR SCHOOL ROAD









#### SAKRA HOSPITAL ROAD ORR (DEVABEESNAHALLI) TO BELLANDUR KODI ROAD









#### CARMELARAM ROAD FROM SARJAPURA ROAD TO GUNJUR SH-35

















#### DODDANEKUNDI VILLAGE ROAD FROM ORR (DODDANEKUNDI) TO DODDANEKUNDI ROAD









### GRAPHITE INDIA ROAD FROM OAR KUNDALAHALLI TO WHITEFIELD ROAD









### ALPHINE ECHO ROAD FROM ORR RAINBOW HOSPITAL TO GRAPHITE INDIA ROAD









### GUNJUR PALYA ROAD FROM PANATHUR BALAGERE ROAD TO PANATHUR BALAGERE ROAD









### OLD AIRPORT ROAD FROM SURAJANDAS JUNCTION TO VARTHUR KODI



This Roa