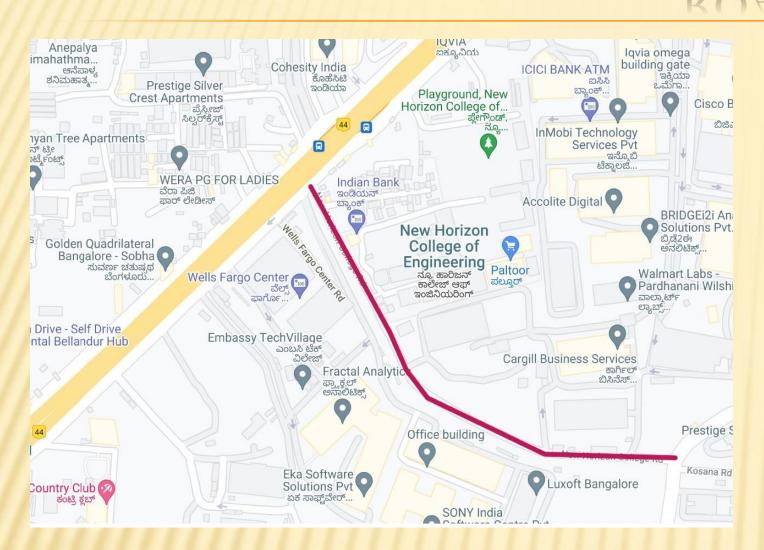

R CONNECTING ROADS - RI MAHADEVAPURA DIVISION



#### SARJAPUR ROAD FROM IBBLUR JUNCTION TO CARMELARAM ROAD









### AMBALIPURA BELLANDUR ROAD FROM ORR BELLANDUR TO SARJAPURA ROAD









#### BELLANDUR MAIN ROAD FROM ORR BELLANDUR TO OAR YAMALUR SIGNAL









#### KEMPAPURA MAIN ROAD FROM YAMALUR KODI TO OAR WIND TUNNEL JUNCTION









#### KARIYAMMANA AGRAHARA ROAD FROM ORR (KADUBEESANHALLI) TO ORR (SAKRA HOSP ROAD) VIA KARIYAMMANA AGRAHARA VILLAGE









### HARALURU ROAD FROM SARJAPURA ROAD TO KUDLU JUNCTION ROAD









### KASAVANAHALLI ROAD FROM SARJAPURA ROAD TO CHOODSANDRA ROAD









#### GEAR SCHOOL ROAD FROM ORR TO SARJAPURA ROAD









### PANATHUR BALAGERE ROAD FROM ORR TO VARTHUR GUNJUR ROAD









### NEW HORIZON COLLEGE ROAD FROM ORR TO GEAR SCHOOL ROAD









### CHOULKERE ROAD FROM ORR (DEVARABEESANAHALLI) TO AET JUNCTION (GEAR SCHOOL ROAD)









### DEVARABEESNAHALLI ROAD FROM ORR (DEVARABEESANAHALLI) TO GEAR SCHOOL ROAD









#### SAKRA HOSPITAL ROAD ORR (DEVABEESNAHALLI) TO BELLANDUR KODI ROAD









#### CARMELARAM ROAD FROM SARJAPURA ROAD TO GUNJUR SH-35

















#### DODDANEKUNDI VILLAGE ROAD FROM ORR (DODDANEKUNDI) TO DODDANEKUNDI ROAD









### GRAPHITE INDIA ROAD FROM OAR KUNDALAHALLI TO WHITEFIELD ROAD









### ALPHINE ECHO ROAD FROM ORR RAINBOW HOSPITAL TO GRAPHITE INDIA ROAD









### GUNJUR PALYA ROAD FROM PANATHUR BALAGERE ROAD TO PANATHUR BALAGERE ROAD









### OLD AIRPORT ROAD FROM SURAJANDAS JUNCTION TO VARTHUR KODI



This Road has been taken up under High Density Corridor

#### IMPROVEME