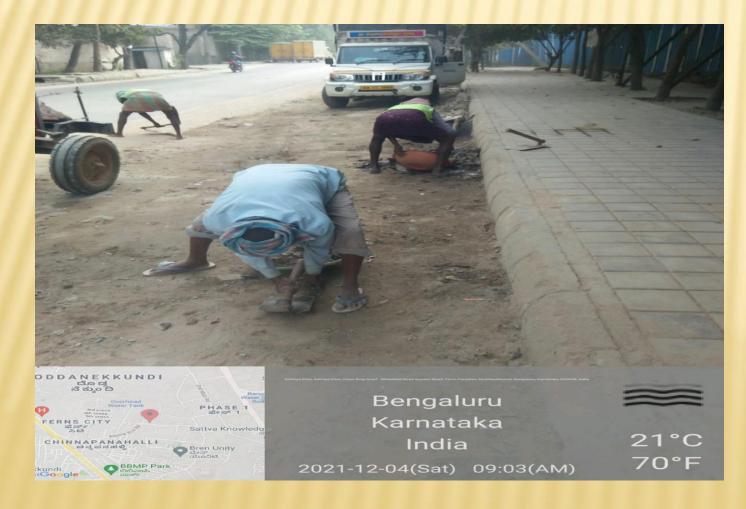

APURA ROAD TO CHOODSANDRA ROAD









#### GEAR SCHOOL ROAD FROM ORR TO SARJAPURA ROAD









### PANATHUR BALAGERE ROAD FROM ORR TO VARTHUR GUNJUR ROAD









### NEW HORIZON COLLEGE ROAD FROM ORR TO GEAR SCHOOL ROAD









### CHOULKERE ROAD FROM ORR (DEVARABEESANAHALLI) TO AET JUNCTION (GEAR SCHOOL ROAD)









### DEVARABEESNAHALLI ROAD FROM ORR (DEVARABEESANAHALLI) TO GEAR SCHOOL ROAD









#### SAKRA HOSPITAL ROAD ORR (DEVABEESNAHALLI) TO BELLANDUR KODI ROAD









#### CARMELARAM ROAD FROM SARJAPURA ROAD TO GUNJUR SH-35

















#### DODDANEKUNDI VILLAGE ROAD FROM ORR (DODDANEKUNDI) TO DODDANEKUNDI ROAD









### GRAPHITE INDIA ROAD FROM OAR KUNDALAHALLI TO WHITEFIELD ROAD









### ALPHINE ECHO ROAD FROM ORR RAINBOW HOSPITAL TO GRAPHITE INDIA ROAD









### GUNJUR PALYA ROAD FROM PANATHUR BALAGERE ROAD TO PANATHUR BALAGERE ROAD









### OLD AIRPORT ROAD FROM SURAJANDAS JUNCTION TO VARTHUR KODI



This Road has been taken up under High Density Corridor

#### IMPROVEMENTS OF HIGH DENSITY CORRIDOR ROADS

- \* The project under HDC has been handed over to BBMP recently by KRDCL.
- Certain HDC like Mysore road and Kanakpura road is already developed by BMRCL.
- Certain HDC like Bellary road, Old Madaras road and Sarjapura road is being developed by BBMP.
- \* Action Plan for development of HDC's in line with Light Tender Sure Model is being prepared based on the current development activities already taken place and will be submitted to Government for Approval.

# JUNCTION IMPROVEMENTS AT KR PURAM AND SILK BOARD JUNCTION

- \* Junction