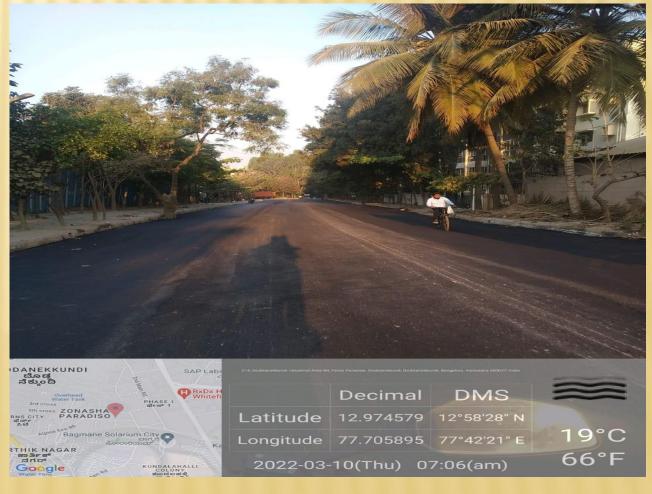

URA ROAD TO CHOODSANDRA ROAD









#### GEAR SCHOOL ROAD FROM ORR TO SARJAPURA ROAD









### PANATHUR BALAGERE ROAD FROM ORR TO VARTHUR GUNJUR ROAD









### NEW HORIZON COLLEGE ROAD FROM ORR TO GEAR SCHOOL ROAD









### CHOULKERE ROAD FROM ORR (DEVARABEESANAHALLI) TO AET JUNCTION (GEAR SCHOOL ROAD)









### DEVARABEESNAHALLI ROAD FROM ORR (DEVARABEESANAHALLI) TO GEAR SCHOOL ROAD









#### SAKRA HOSPITAL ROAD ORR (DEVABEESNAHALLI) TO BELLANDUR KODI ROAD









#### CARMELARAM ROAD FROM SARJAPURA ROAD TO GUNJUR SH-35

















#### DODDANEKUNDI VILLAGE ROAD FROM ORR (DODDANEKUNDI) TO DODDANEKUNDI ROAD









### GRAPHITE INDIA ROAD FROM OAR KUNDALAHALLI TO WHITEFIELD ROAD









### ALPHINE ECHO ROAD FROM ORR RAINBOW HOSPITAL TO GRAPHITE INDIA ROAD









### GUNJUR PALYA ROAD FROM PANATHUR BALAGERE ROAD TO PANATHUR BALAGERE ROAD









### OLD AIRPORT ROAD FROM SURAJANDAS JUNCTION TO VARTHUR KODI



This Road has been taken up under High Density Corridor

#### IMPROVEMENTS OF HIGH DENSITY CORRIDOR ROADS

- \* The project under HDC has been handed over to BBMP recently by KRDCL.
- Certain HDC like Mysore road and Kanakpura road is already developed by BMRCL.
- Certain HDC like Bellary road, Old Madaras road and Sarjapura road is being developed by BBMP.
- \* Action Plan for development of HDC's in line with Light Tender Sure Model is being prepared based on the current development activities already taken place and will be submitted to Government for Approval.

# JUNCTION IMPROVEMENTS AT KR PURAM AND SILK BOARD JUNCTION

- \* Junction i