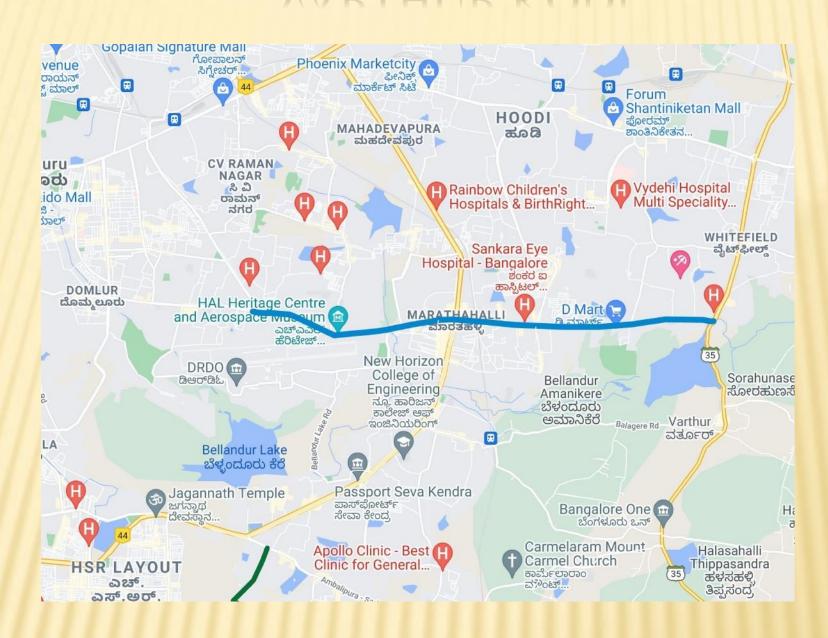

#### MAP SHOWING THE ROADS IDENTIFIED

#### ORR CONNECTING ROADS - RI MAHADEVAPURA DIVISION