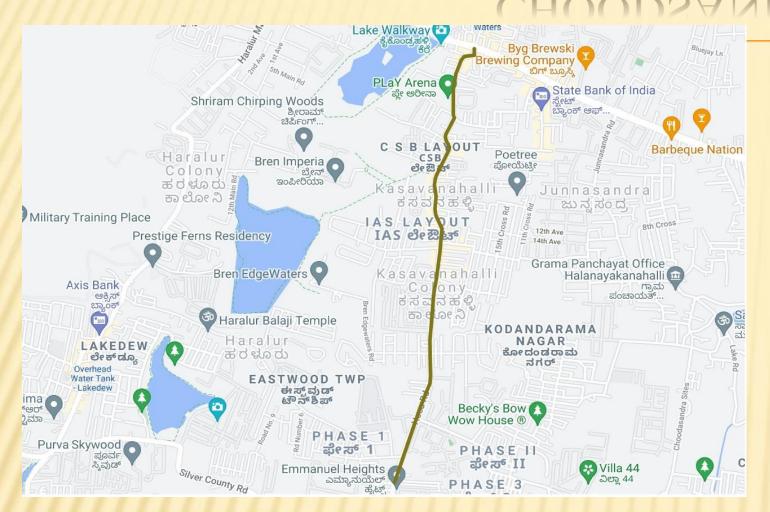

| Whitefield Road          |
| 22    | Alphine Echo<br>Road           | l 2.30       | ORR Rain Bow<br>hospital  | Graphite India Road      |

#### MAP SHOWING THE ROADS IDENTIFIED

#### ORR CONNECTING ROADS - RI MAHADEVAPURA DIVISION



#### SARJAPUR ROAD FROM IBBLUR JUNCTION TO CARMELARAM ROAD









### AMBALIPURA BELLANDUR ROAD FROM ORR BELLANDUR TO SARJAPURA ROAD









#### BELLANDUR MAIN ROAD FROM ORR BELLANDUR TO OAR YAMALUR SIGNAL









#### KEMPAPURA MAIN ROAD FROM YAMALUR KODI TO OAR WIND TUNNEL JUNCTION









#### KARIYAMMANA AGRAHARA ROAD FROM ORR (KADUBEESANHALLI) TO ORR (SAKRA HOSP ROAD) VIA KARIYAMMANA AGRAHARA VILLAGE









### HARALURU ROAD FROM SARJAPURA ROAD TO KUDLU JUNCTION ROAD









### KASAVANAHALLI ROAD FROM SARJAPURA ROAD TO CHOODSANDRA ROAD









#### GEAR SCHOOL ROAD FROM ORR TO SARJAPURA ROAD









### PANATHUR BALAGERE ROAD FROM ORR TO VARTHUR GUNJUR ROAD









### NEW HORIZON COLLEGE ROAD FROM ORR TO GEAR SCHOOL ROAD









### CHOULKERE ROAD FROM ORR (DEVARABEESANAHALLI) TO AET JUNCTION (GEAR SCHOOL ROAD)









### DEVARABEESNAHALLI ROAD FROM ORR (DEVARABEESANAHALLI) TO GEAR SCHOOL ROAD









#### SAKRA HOSPITAL ROAD ORR (DEVABEESNAHALLI) TO BELLANDUR KODI ROAD









#### CARMELARAM ROAD FROM SARJAPURA ROAD TO GUNJUR SH-35

















#### DODDANEKUNDI VILLAGE ROAD FROM ORR (DODDANEKUNDI) TO DODDANEKUNDI ROAD









### GRAPHITE INDIA ROAD FROM OAR KUNDALAHALLI TO WHITEFIELD ROAD









### ALPHINE ECHO ROAD FROM ORR RAINBOW HOSPITAL TO GRAPHITE INDIA ROAD









### GUNJUR PALYA ROAD FROM P