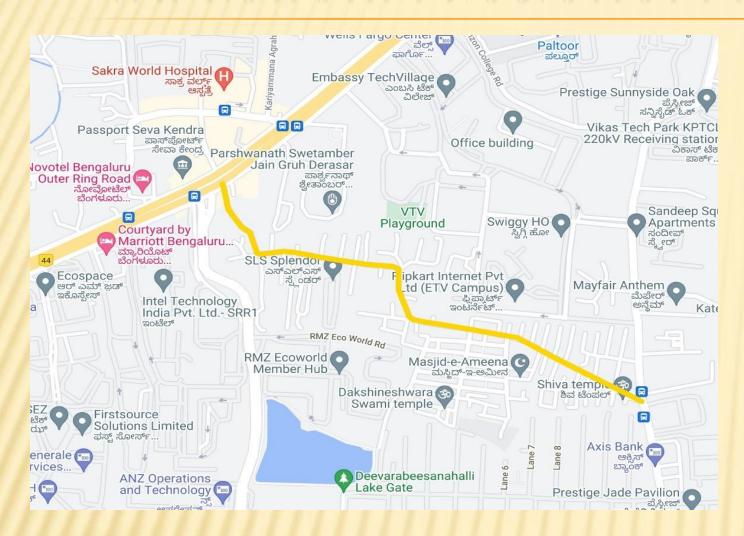

#### MAP SHOWING THE ROADS IDENTIFIED

#### ORR CONNECTING ROADS - RI MAHADEVAPURA DIVISION