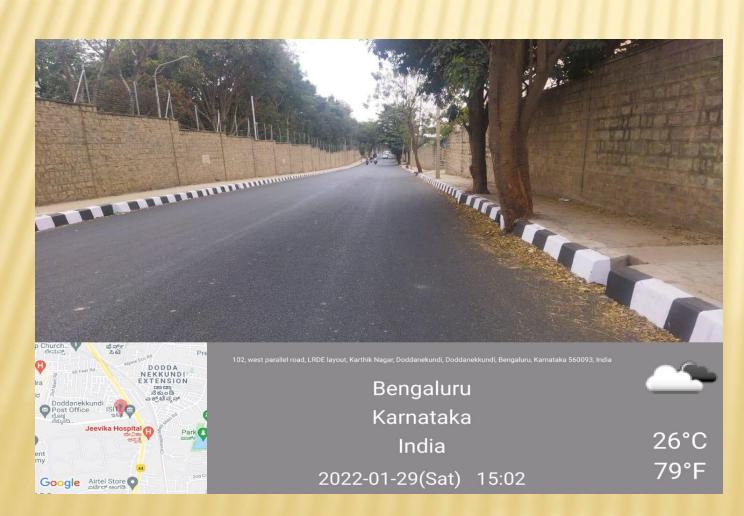

ON









#### KARIYAMMANA AGRAHARA ROAD FROM ORR (KADUBEESANHALLI) TO ORR (SAKRA HOSP ROAD) VIA KARIYAMMANA AGRAHARA VILLAGE









### HARALURU ROAD FROM SARJAPURA ROAD TO KUDLU JUNCTION ROAD









### KASAVANAHALLI ROAD FROM SARJAPURA ROAD TO CHOODSANDRA ROAD









#### GEAR SCHOOL ROAD FROM ORR TO SARJAPURA ROAD









### PANATHUR BALAGERE ROAD FROM ORR TO VARTHUR GUNJUR ROAD









### NEW HORIZON COLLEGE ROAD FROM ORR TO GEAR SCHOOL ROAD









### CHOULKERE ROAD FROM ORR (DEVARABEESANAHALLI) TO AET JUNCTION (GEAR SCHOOL ROAD)









### DEVARABEESNAHALLI ROAD FROM ORR (DEVARABEESANAHALLI) TO GEAR SCHOOL ROAD









#### SAKRA HOSPITAL ROAD ORR (DEVABEESNAHALLI) TO BELLANDUR KODI ROAD









#### CARMELARAM ROAD FROM SARJAPURA ROAD TO GUNJUR SH-35

















#### DODDANEKUNDI VILLAGE ROAD FROM ORR (DODDANEKUNDI) TO DODDANEKUNDI ROAD









### GRAPHITE INDIA ROAD FROM OAR KUNDALAHALLI TO WHITEFIELD ROAD









### ALPHINE ECHO ROAD FROM ORR RAINBOW HOSPITAL TO GRAPHITE INDIA ROAD









### GUNJUR PALYA ROAD FROM PANATHUR BALAGERE ROAD TO PANATHUR BALAGERE ROAD









### OLD AIRPORT ROAD FROM SURAJANDAS JUNCTION TO VARTHUR KODI



This Road has been taken up under High Density Corridor

#### IMPROVEMENTS OF HIGH DENSITY CORRIDOR ROADS

- \* The project under HDC has been handed over to BBMP recently by KRDCL.
- Certain HDC like Mysore road and Kanakpura road is already developed by BMRCL.
- Certain HDC like Bellary road, Old Madaras road and Sarjapura road is being developed by BBMP.
- \* Action Plan for development of HDC's in li