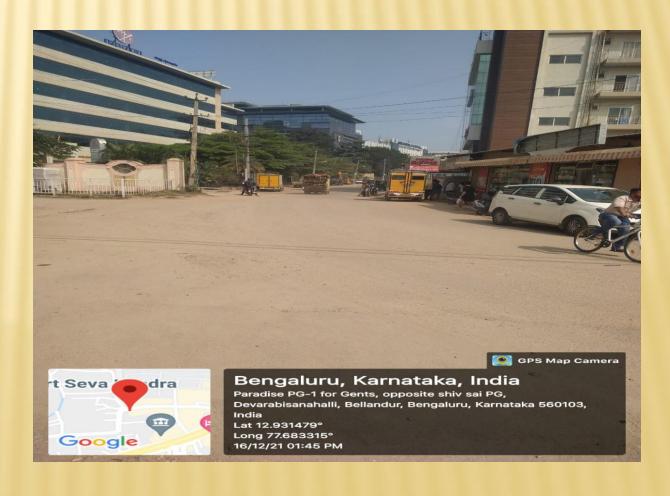

#### KEMPAPURA MAIN ROAD FROM YAMALUR KODI TO OAR WIND TUNNEL JUNCTION









#### KARIYAMMANA AGRAHARA ROAD FROM ORR (KADUBEESANHALLI) TO ORR (SAKRA HOSP ROAD) VIA KARIYAMMANA AGRAHARA VILLAGE









### HARALURU ROAD FROM SARJAPURA ROAD TO KUDLU JUNCTION ROAD









### KASAVANAHALLI ROAD FROM SARJAPURA ROAD TO CHOODSANDRA ROAD









#### GEAR SCHOOL ROAD FROM ORR TO SARJAPURA ROAD









### PANATHUR BALAGERE ROAD FROM ORR TO VARTHUR GUNJUR ROAD









### NEW HORIZON COLLEGE ROAD FROM ORR TO GEAR SCHOOL ROAD









### CHOULKERE ROAD FROM ORR (DEVARABEESANAHALLI) TO AET JUNCTION (GEAR SCHOOL ROAD)









### DEVARABEESNAHALLI ROAD FROM ORR (DEVARABEESANAHALLI) TO GEAR SCHOOL ROAD









#### SAKRA HOSPITAL ROAD ORR (DEVABEESNAHALLI) TO BELLANDUR KODI ROAD









#### CARMELARAM ROAD FROM SARJAPURA ROAD TO GUNJUR SH-35

















#### DODDANEKUNDI VILLAGE ROAD FROM ORR (DODDANEKUNDI) TO DODDANEKUNDI ROAD









### GRAPHITE INDIA ROAD FROM OAR KUNDALAHALLI TO WHITEFIELD ROAD









### ALPHINE ECHO ROAD FROM ORR RAINBOW HOSPITAL TO GRAPHITE INDIA ROAD









### GUNJUR PALYA ROAD FROM PANATHUR BALAGERE ROAD TO PANATHUR BALAGERE ROAD









### OLD AIRPORT ROAD FROM SURAJANDAS JUNCTION TO VARTHUR KODI



This Road has been taken up under High Density Corridor

#### IMPROVEMENTS OF HIGH DENSITY CORRIDOR ROADS

- \* The project under HDC has been handed over to BBMP recently by KRDCL.
- Certain HDC like Mysore road and Kanakpura road is already developed by BMRCL.
- Certain HDC like Bellary road, Old Madaras road and Sarjapura road is