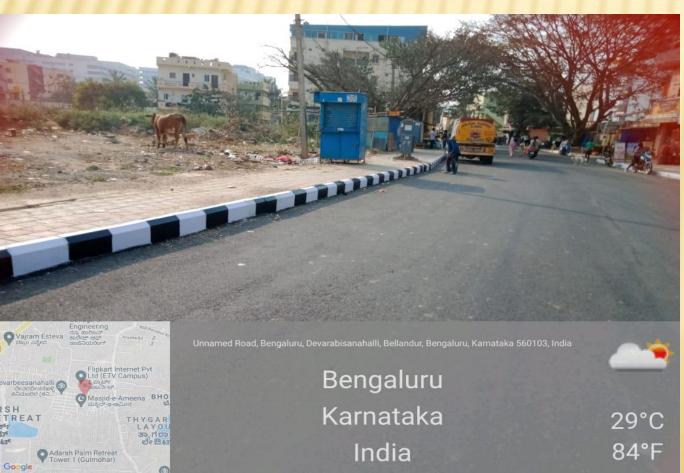

AD









#### BELLANDUR MAIN ROAD FROM ORR BELLANDUR TO OAR YAMALUR SIGNAL









#### KEMPAPURA MAIN ROAD FROM YAMALUR KODI TO OAR WIND TUNNEL JUNCTION









#### KARIYAMMANA AGRAHARA ROAD FROM ORR (KADUBEESANHALLI) TO ORR (SAKRA HOSP ROAD) VIA KARIYAMMANA AGRAHARA VILLAGE









### HARALURU ROAD FROM SARJAPURA ROAD TO KUDLU JUNCTION ROAD









### KASAVANAHALLI ROAD FROM SARJAPURA ROAD TO CHOODSANDRA ROAD









#### GEAR SCHOOL ROAD FROM ORR TO SARJAPURA ROAD









### PANATHUR BALAGERE ROAD FROM ORR TO VARTHUR GUNJUR ROAD









### NEW HORIZON COLLEGE ROAD FROM ORR TO GEAR SCHOOL ROAD









### CHOULKERE ROAD FROM ORR (DEVARABEESANAHALLI) TO AET JUNCTION (GEAR SCHOOL ROAD)









### DEVARABEESNAHALLI ROAD FROM ORR (DEVARABEESANAHALLI) TO GEAR SCHOOL ROAD









#### SAKRA HOSPITAL ROAD ORR (DEVABEESNAHALLI) TO BELLANDUR KODI ROAD









#### CARMELARAM ROAD FROM SARJAPURA ROAD TO GUNJUR SH-35

















#### DODDANEKUNDI VILLAGE ROAD FROM ORR (DODDANEKUNDI) TO DODDANEKUNDI ROAD









### GRAPHITE INDIA ROAD FROM OAR KUNDALAHALLI TO WHITEFIELD ROAD









### ALPHINE ECHO ROAD FROM ORR RAINBOW HOSPITAL TO GRAPHITE INDIA ROAD









### GUNJUR PALYA ROAD FROM PANATHUR BALAGERE ROAD TO PANATHUR BALAGERE ROAD









### OLD AIRPORT ROAD FROM SURAJANDAS JUNCTION TO VARTHUR KODI



This Road has been taken up under High Density Corridor

#### IMPROVEMENTS OF HIGH DENSITY CORRIDOR ROADS

- \* The project under HDC has been handed over to BBMP recently by KRDCL.
- Certain HDC like Mysore road and Kanakpura road is already developed