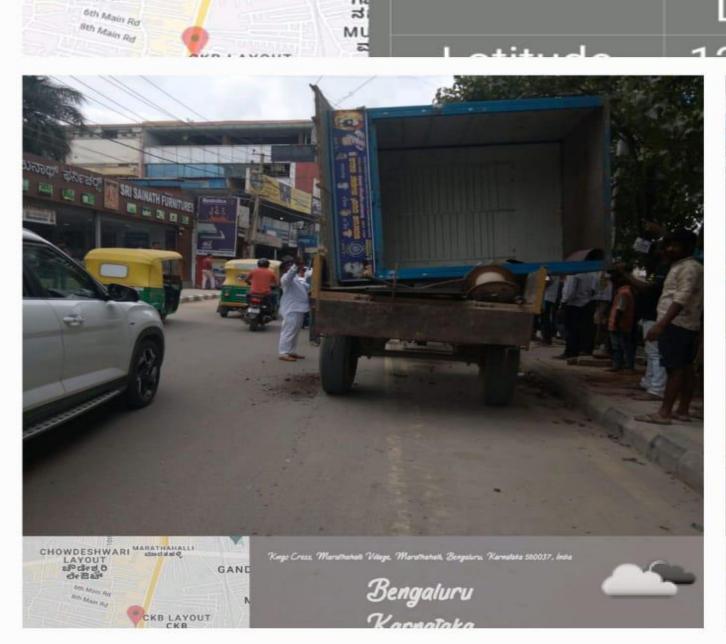

lan for development of HDC's in line with Light Tender Sure Model is being prepared based on the current development activities already taken place and will be submitted to Government for Approval.

# JUNCTION IMPROVEMENTS AT KR PURAM AND SILK BOARD JUNCTION

- \* Junction improvement works are taken up at both the places by BMRCL. Since, it is coming under Metro Corridor.
- New Bus bay at KR Puram and a new bus stand at Silk board junction have eased the traffic to a great extent.
- Eviction of road side tin sheds and other temporary eat outs is being carried out regularly.
- Improved footpaths have been developed and Cycle path is also developed on service roads. (However, the same is getting disturbed due to ongoing Metro work).

#### ENCROACHMENT REMOVAL ON ORR















Decimal



23



**DMS**