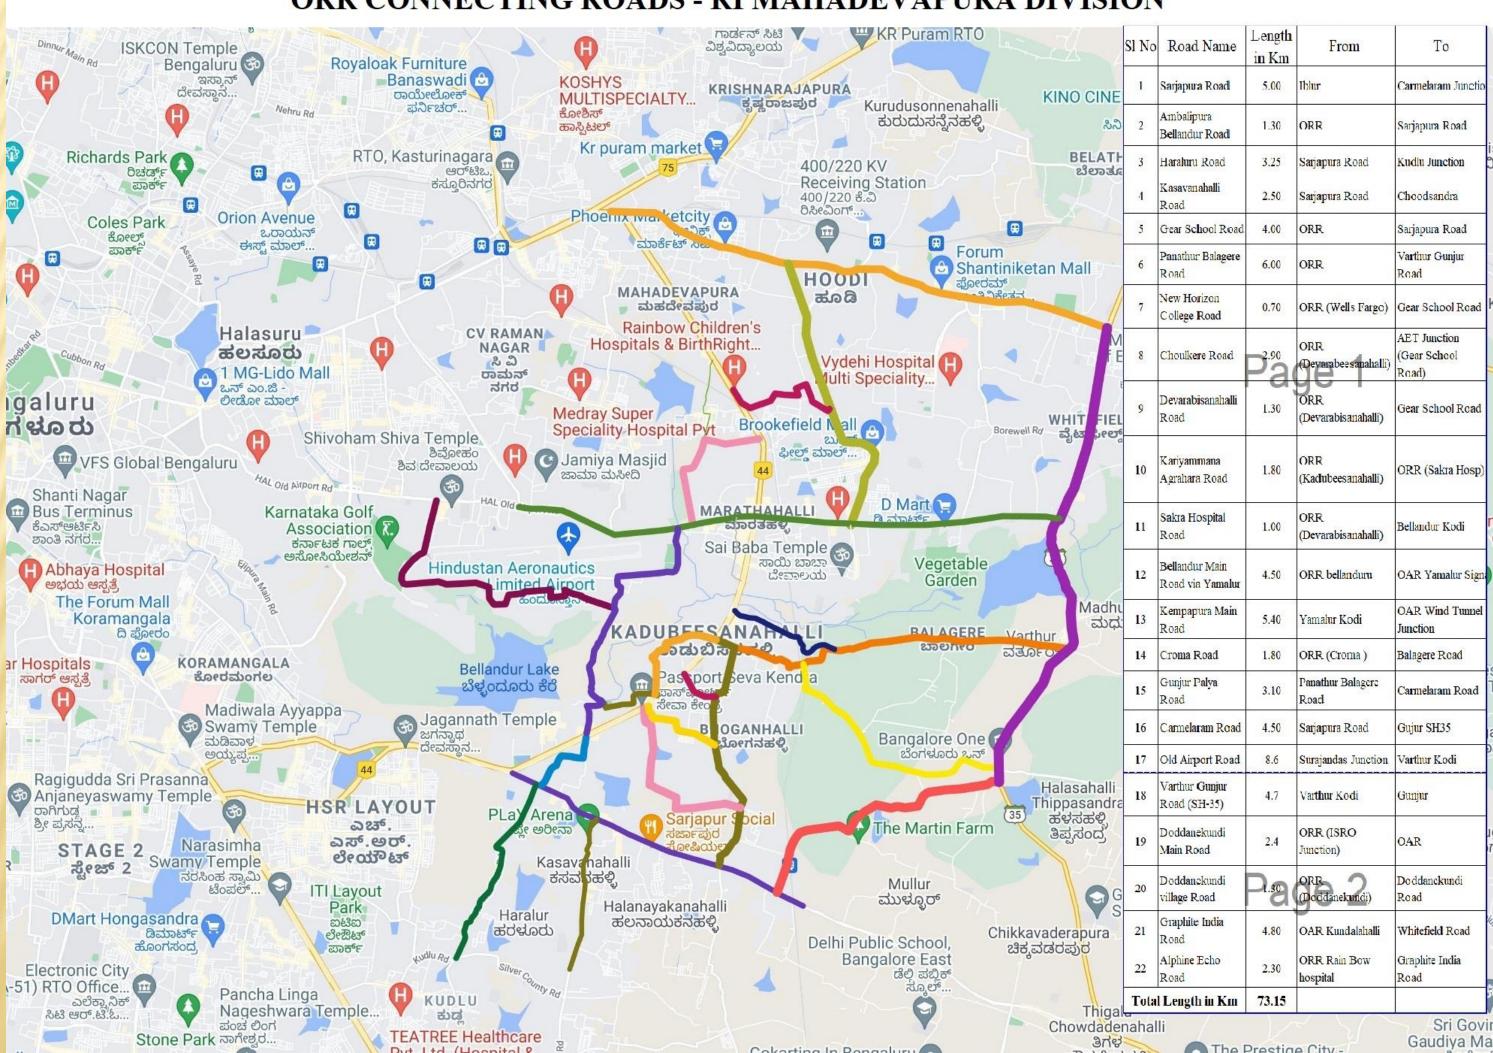

#### ROADS IDENTIFIED TO EASE THE TRAFFIC ON ORR

| SI No | Road Name                    | Length in Km | From                     | То                                 |
|-------|------------------------------|--------------|--------------------------|------------------------------------|
| 1     | Sarjapura Road               | 5.00         | lblur                    | Carmelaram Junction                |
| 2     | Ambalipura Bellandur<br>Road | 1.30         | ORR                      | Sarjapura Road                     |
| 3     | Haraluru Road                | 3.25         | Sarjapura Road           | Kudlu Junction                     |
| 4     | Kasavanahalli Road           | 2.50         | Sarjapura Road           | Choodsandra                        |
| 5     | Gear School Road             | 4.00         | ORR                      | Sarjapura Road                     |
| 6     | Panathur Balagere<br>Road    | 6.00         | ORR                      | Varthur Gunjur Road                |
| 7     | New Horizon College<br>Road  | 0.70         | ORR (Wells Fargo)        | Gear School Road                   |
| 8     | Choulkere Road               | 2.90         | URR (Devaraneesananalli) | AET Junction (Gear School<br>Road) |
| 9     | Devarabeesanahalli<br>Road   | 1.30         | ORR (Devarabeesanahalli) | Gear School Road                   |
| 10    | Kariyammana<br>Agrahara Road | 1.80         | ORR (Kadubeesanahalli)   | ORR (Sakra Hosp)                   |
| 11    | Sakra Hospital Road          | 1.00         | ORR (Devarabeesanahalli) | Bellandur Kodi                     |
| 12    | Bellandur Main Road          | 4.50         | ORR bellanduru           | OAR Yamalur Signal                 |

| 11111 |                                | <u></u>      |                           |                          |
|-------|--------------------------------|--------------|---------------------------|--------------------------|
| SI No | Road Name                      | Length in Km | From                      | То                       |
| T2    | Kempapura Main<br>Road         | 5.40         | Yamalur Kodi              | OAR Wind Tunnel Junction |
| 14    | Croma Road                     | 1.80         | ORR (Croma )              | Balagere Road            |
| 15    | Gunjur Palya Road              | L 3.10       | Panathur Balagere<br>Road | Carmelaram Road          |
| 16    | Carmelaram Road                | 4.50         | Sarjapura Road            | Gujur SH35               |
| 17    | Old Airport Road               | 8.6          | Surajandas Junction       | Varthur Kodi             |
| 18    | Varthur Gunjur<br>Road (SH-35) | 4.7          | Varthur Kodi              | Gunjur                   |
| 19    | Doddanekundi<br>Main Road      | 2.4          | ORR (ISRO Junction)       | OAR                      |
|       | Doddanekundi<br>village Road   | 1.30         | ORR (Doddanekundi)        | Doddanekundi Road        |
| 21    | Graphite India<br>Road         | 4.80         | OAR Kundalahalli          | Whitefield Road          |
| 22    | Alphine Echo<br>Road           | l 2.30       | ORR Rain Bow<br>hospital  | Graphite India Road      |

#### MAP SHOWING THE ROADS IDENTIFIED

#### ORR CONNECTING ROADS - RI MAHADEVAPURA DIVISION