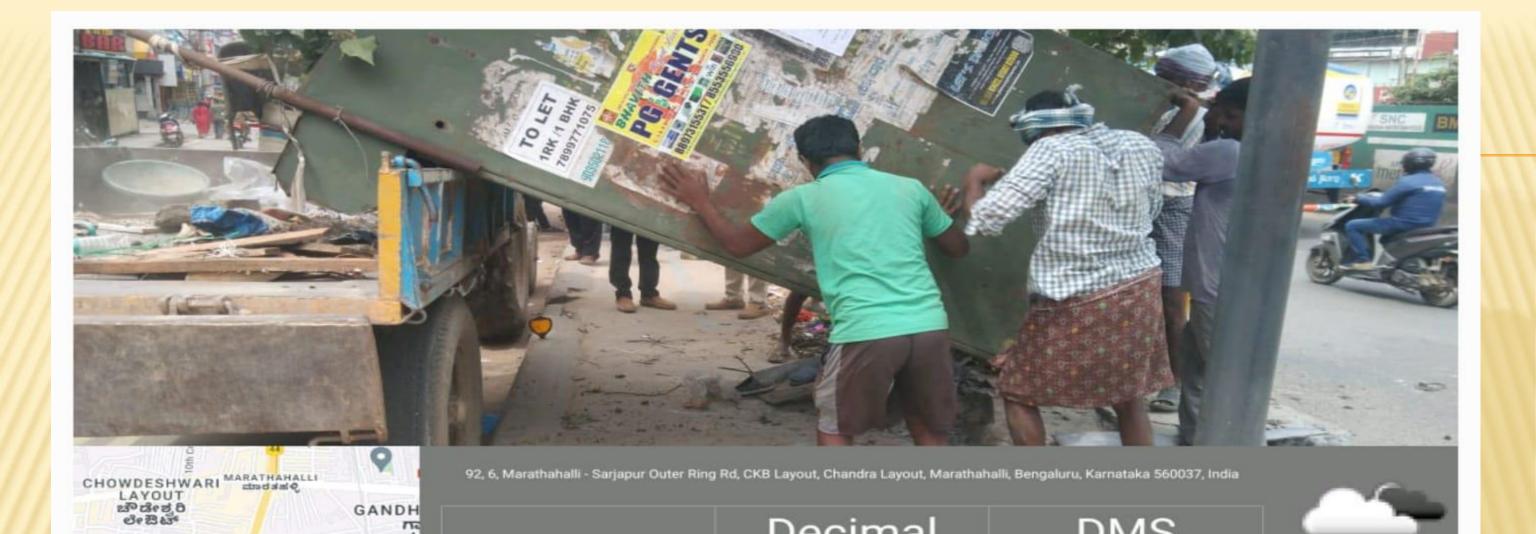

\* Action Plan for development of HDC's in line with Light Tender Sure Model is being prepared based on the current development activities already taken place and will be submitted to Government for Approval.

# JUNCTION IMPROVEMENTS AT KR PURAM AND SILK BOARD JUNCTION

- \* Junction improvement works are taken up at both the places by BMRCL. Since, it is coming under Metro Corridor.
- New Bus bay at KR Puram and a new bus stand at Silk board junction have eased the traffic to a great extent.
- Eviction of road side tin sheds and other temporary eat outs is being carried out regularly.
- Improved footpaths have been developed and Cycle path is also developed on service roads. (However, the same is getting disturbed due to ongoing Metro work).

#### ENCROACHMENT REMOVAL ON ORR















Decimal



23



**DMS**