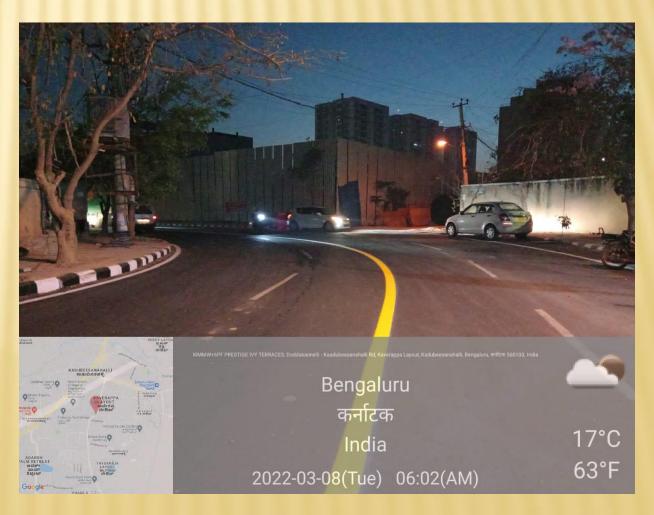

### OLD AIRPORT ROAD FROM SURAJANDAS JUNCTION TO VARTHUR KODI

This Road has been taken up under High Density Corridor