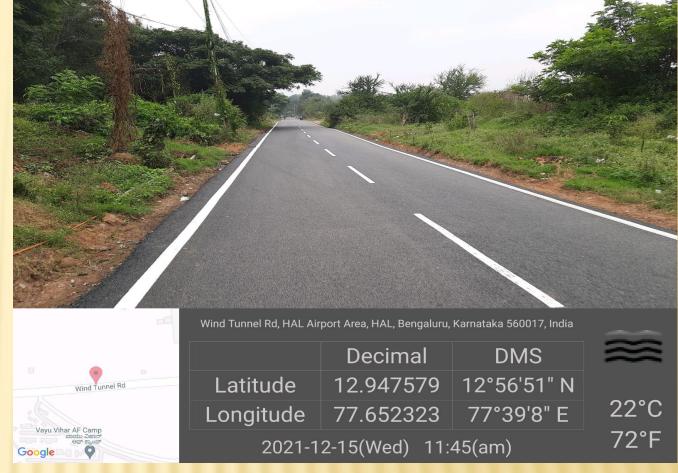

| 2.4          | ORR (ISRO Junction)       | OAR                      |
|       | Doddanekundi<br>village Road   | 1.30         | ORR (Doddanekundi)        | Doddanekundi Road        |
| 21    | Graphite India<br>Road         | 4.80         | OAR Kundalahalli          | Whitefield Road          |
| 22    | Alphine Echo<br>Road           | l 2.30       | ORR Rain Bow<br>hospital  | Graphite India Road      |

#### MAP SHOWING THE ROADS IDENTIFIED

#### ORR CONNECTING ROADS - RI MAHADEVAPURA DIVISION



#### SARJAPUR ROAD FROM IBBLUR JUNCTION TO CARMELARAM ROAD









### AMBALIPURA BELLANDUR ROAD FROM ORR BELLANDUR TO SARJAPURA ROAD









#### BELLANDUR MAIN ROAD FROM ORR BELLANDUR TO OAR YAMALUR SIGNAL









#### KEMPAPURA MAIN ROAD FROM YAMALUR KODI TO OAR WIND TUNNEL JUNCTION









#### KARIYAMMANA AGRAHARA ROAD FROM ORR (KADUBEESANHALLI) TO ORR (SAKRA HOSP ROAD) VIA KARIYAMMANA AGRAHARA VILLAGE









### HARALURU ROAD FROM SARJAPURA ROAD TO KUDLU JUNCTION ROAD









### KASAVANAHALLI ROAD FROM SARJAPURA ROAD TO CHOODSANDRA ROAD









#### GEAR SCHOOL ROAD FROM ORR TO SARJAPURA ROAD









### PANATHUR BALAGERE ROAD FROM ORR TO VARTHUR GUNJUR ROAD









### NEW HORIZON COLLEGE ROAD FROM ORR TO GEAR SCHOOL ROAD









### CHOULKERE ROAD FROM ORR (DEVARABEESANAHALLI) TO AET JUNCTION (GEAR SCHOOL ROAD)









### DEVARABEESNAHALLI ROAD FROM ORR (DEVARABEESANAHALLI) TO GEAR SCHOOL ROAD









#### SAKRA HOSPITAL ROAD ORR (DEVABEESNAHALLI) TO BELLANDUR KODI ROAD









#### CARMELARAM ROAD FROM SARJAPURA ROAD TO GUNJUR SH-35

















##