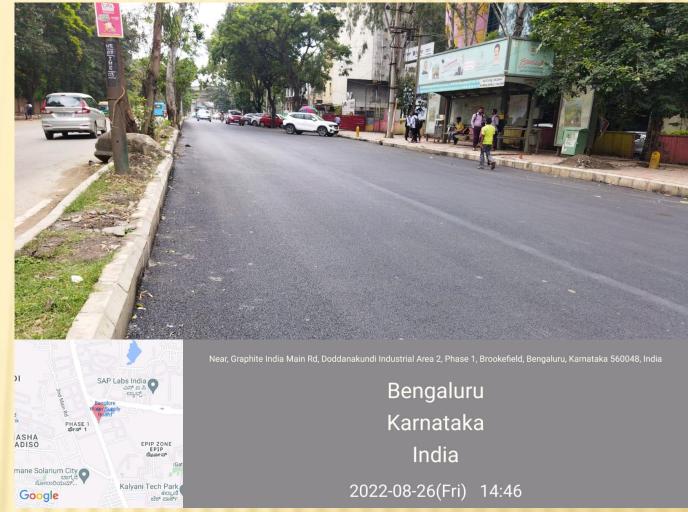

OM SARJAPURA ROAD TO KUDLU JUNCTION ROAD









### KASAVANAHALLI ROAD FROM SARJAPURA ROAD TO CHOODSANDRA ROAD









#### GEAR SCHOOL ROAD FROM ORR TO SARJAPURA ROAD









### PANATHUR BALAGERE ROAD FROM ORR TO VARTHUR GUNJUR ROAD









### NEW HORIZON COLLEGE ROAD FROM ORR TO GEAR SCHOOL ROAD









### CHOULKERE ROAD FROM ORR (DEVARABEESANAHALLI) TO AET JUNCTION (GEAR SCHOOL ROAD)









### DEVARABEESNAHALLI ROAD FROM ORR (DEVARABEESANAHALLI) TO GEAR SCHOOL ROAD









#### SAKRA HOSPITAL ROAD ORR (DEVABEESNAHALLI) TO BELLANDUR KODI ROAD









#### CARMELARAM ROAD FROM SARJAPURA ROAD TO GUNJUR SH-35

















#### DODDANEKUNDI VILLAGE ROAD FROM ORR (DODDANEKUNDI) TO DODDANEKUNDI ROAD









### GRAPHITE INDIA ROAD FROM OAR KUNDALAHALLI TO WHITEFIELD ROAD









### ALPHINE ECHO ROAD FROM ORR RAINBOW HOSPITAL TO GRAPHITE INDIA ROAD









### GUNJUR PALYA ROAD FROM PANATHUR BALAGERE ROAD TO PANATHUR BALAGERE ROAD









### OLD AIRPORT ROAD FROM SURAJANDAS JUNCTION TO VARTHUR KODI



This Road has been taken up under High Density Corridor

#### IMPROVEMENTS OF HIGH DENSITY CORRIDOR ROADS

- \* The project under HDC has been handed over to BBMP recently by KRDCL.
- Certain HDC like Mysore road and Kanakpura road is already developed by BMRCL.
- Certain HDC like Bellary road, Old Madaras road and Sarjapura road is being developed by BBMP.
- \* Action Plan for development of HDC's in line with Light Tender Sure Model is being prepared based on the current development activities already taken place and will be submitted to Government for App