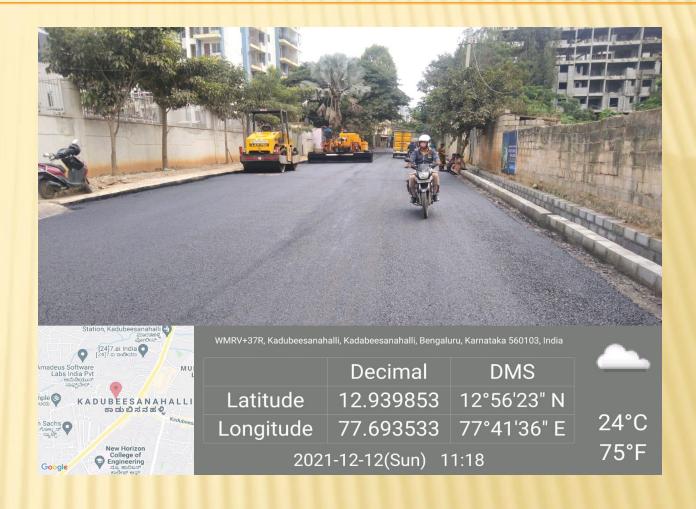

#### KARIYAMMANA AGRAHARA ROAD FROM ORR (KADUBEESANHALLI) TO ORR (SAKRA HOSP ROAD) VIA KARIYAMMANA AGRAHARA VILLAGE