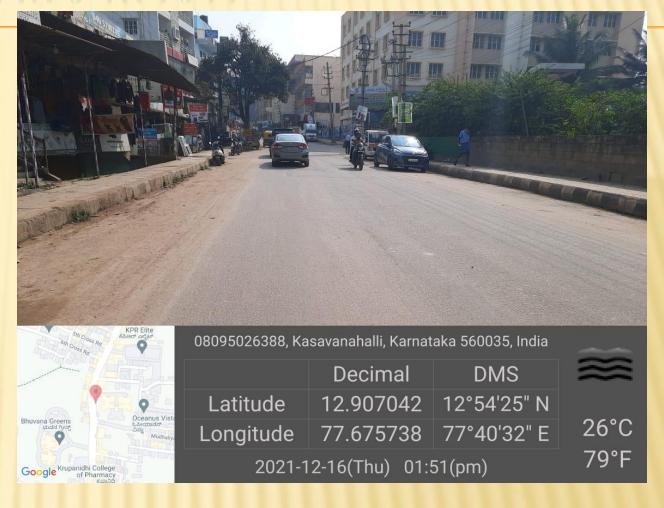

| Whitefield Road          |
| 22    | Alphine Echo<br>Road           | l 2.30       | ORR Rain Bow<br>hospital  | Graphite India Road      |

#### MAP SHOWING THE ROADS IDENTIFIED

#### ORR CONNECTING ROADS - RI MAHADEVAPURA DIVISION



#### SARJAPUR ROAD FROM IBBLUR JUNCTION TO CARMELARAM ROAD









### AMBALIPURA BELLANDUR ROAD FROM ORR BELLANDUR TO SARJAPURA ROAD









#### BELLANDUR MAIN ROAD FROM ORR BELLANDUR TO OAR YAMALUR SIGNAL









#### KEMPAPURA MAIN ROAD FROM YAMALUR KODI TO OAR WIND TUNNEL JUNCTION









#### KARIYAMMANA AGRAHARA ROAD FROM ORR (KADUBEESANHALLI) TO ORR (SAKRA HOSP ROAD) VIA KARIYAMMANA AGRAHARA VILLAGE









### HARALURU ROAD FROM SARJAPURA ROAD TO KUDLU JUNCTION ROAD









### KASAVANAHALLI ROAD FROM SARJAPURA ROAD TO CHOODSANDRA ROAD









#### GEAR SCHOOL ROAD FROM ORR TO SARJAPURA ROAD









### PANATHUR BALAGERE ROAD FROM ORR TO VARTHUR GUNJUR ROAD









### NEW HORIZON COLLEGE ROAD FROM ORR TO GEAR SCHOOL ROAD









### CHOULKERE ROAD FROM ORR (DEVARABEESANAHALLI) TO AET JUNCTION (GEAR SCHOOL ROAD)









### DEVARABEESNAHALLI ROAD FROM ORR (DEVARABEESANAHALLI) TO GEAR SCHOOL ROAD









#### SAKRA HOSPITAL ROAD ORR (DEVABEESNAHALLI) TO BELLANDUR KODI ROAD









#### CARMELARAM ROAD FROM SARJAPURA ROAD TO GUNJUR SH-35

















#### DODDANEKUNDI VILLAGE ROAD FROM ORR (DODDANEKUNDI) TO DODDANEKUNDI ROAD









### GRAPHITE INDIA ROAD FROM OAR KUNDALAHALLI TO WHITEFIELD ROAD









### ALPHINE ECHO ROAD FROM ORR RAINBOW HOSPITAL TO GRAPHITE INDIA ROAD









### GUNJUR PALYA ROAD FROM PAN