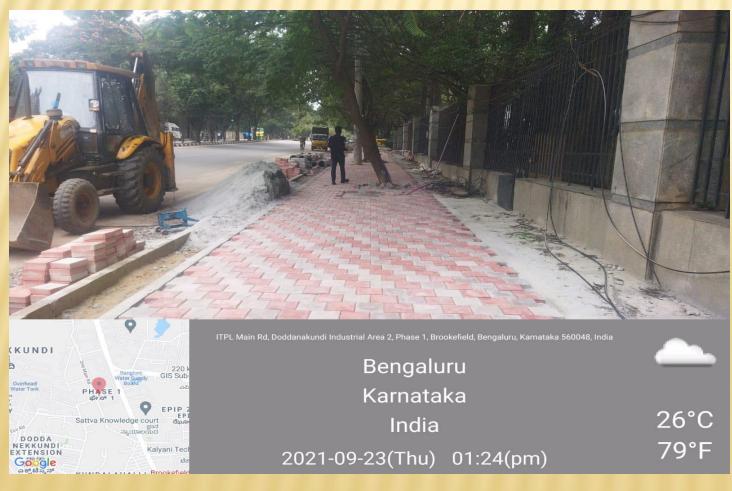

SARJAPURA ROAD TO KUDLU JUNCTION ROAD









### KASAVANAHALLI ROAD FROM SARJAPURA ROAD TO CHOODSANDRA ROAD









#### GEAR SCHOOL ROAD FROM ORR TO SARJAPURA ROAD









### PANATHUR BALAGERE ROAD FROM ORR TO VARTHUR GUNJUR ROAD









### NEW HORIZON COLLEGE ROAD FROM ORR TO GEAR SCHOOL ROAD









### CHOULKERE ROAD FROM ORR (DEVARABEESANAHALLI) TO AET JUNCTION (GEAR SCHOOL ROAD)









### DEVARABEESNAHALLI ROAD FROM ORR (DEVARABEESANAHALLI) TO GEAR SCHOOL ROAD









#### SAKRA HOSPITAL ROAD ORR (DEVABEESNAHALLI) TO BELLANDUR KODI ROAD









#### CARMELARAM ROAD FROM SARJAPURA ROAD TO GUNJUR SH-35

















#### DODDANEKUNDI VILLAGE ROAD FROM ORR (DODDANEKUNDI) TO DODDANEKUNDI ROAD









### GRAPHITE INDIA ROAD FROM OAR KUNDALAHALLI TO WHITEFIELD ROAD









### ALPHINE ECHO ROAD FROM ORR RAINBOW HOSPITAL TO GRAPHITE INDIA ROAD









### GUNJUR PALYA ROAD FROM PANATHUR BALAGERE ROAD TO PANATHUR BALAGERE ROAD









### OLD AIRPORT ROAD FROM SURAJANDAS JUNCTION TO VARTHUR KODI



This Road has been taken up under High Density Corridor

#### IMPROVEMENTS OF HIGH DENSITY CORRIDOR ROADS

- \* The project under HDC has been handed over to BBMP recently by KRDCL.
- Certain HDC like Mysore road and Kanakpura road is already developed by BMRCL.
- Certain HDC like Bellary road, Old Madaras road and Sarjapura road is being developed by BBMP.
- \* Action Plan for development of HDC's in line with Light Tender Sure Model is being prepared based on the current development activities already taken place and will be submitted to Government for Appro