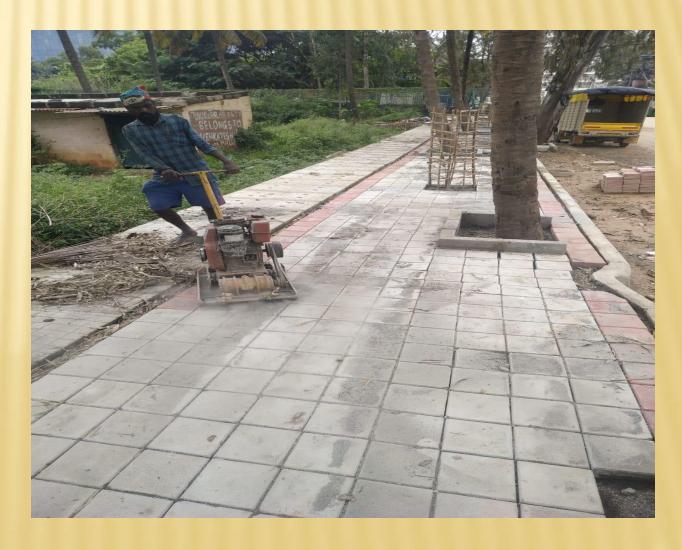

ORR (Doddanekundi)        | Doddanekundi Road        |
| 21    | Graphite India<br>Road         | 4.80         | OAR Kundalahalli          | Whitefield Road          |
| 22    | Alphine Echo<br>Road           | l 2.30       | ORR Rain Bow<br>hospital  | Graphite India Road      |

#### MAP SHOWING THE ROADS IDENTIFIED

#### ORR CONNECTING ROADS - RI MAHADEVAPURA DIVISION



#### SARJAPUR ROAD FROM IBBLUR JUNCTION TO CARMELARAM ROAD









### AMBALIPURA BELLANDUR ROAD FROM ORR BELLANDUR TO SARJAPURA ROAD









#### BELLANDUR MAIN ROAD FROM ORR BELLANDUR TO OAR YAMALUR SIGNAL









#### KEMPAPURA MAIN ROAD FROM YAMALUR KODI TO OAR WIND TUNNEL JUNCTION









#### KARIYAMMANA AGRAHARA ROAD FROM ORR (KADUBEESANHALLI) TO ORR (SAKRA HOSP ROAD) VIA KARIYAMMANA AGRAHARA VILLAGE









### HARALURU ROAD FROM SARJAPURA ROAD TO KUDLU JUNCTION ROAD









### KASAVANAHALLI ROAD FROM SARJAPURA ROAD TO CHOODSANDRA ROAD









#### GEAR SCHOOL ROAD FROM ORR TO SARJAPURA ROAD









### PANATHUR BALAGERE ROAD FROM ORR TO VARTHUR GUNJUR ROAD









### NEW HORIZON COLLEGE ROAD FROM ORR TO GEAR SCHOOL ROAD









### CHOULKERE ROAD FROM ORR (DEVARABEESANAHALLI) TO AET JUNCTION (GEAR SCHOOL ROAD)









### DEVARABEESNAHALLI ROAD FROM ORR (DEVARABEESANAHALLI) TO GEAR SCHOOL ROAD









#### SAKRA HOSPITAL ROAD ORR (DEVABEESNAHALLI) TO BELLANDUR KODI ROAD









#### CARMELARAM ROAD FROM SARJAPURA ROAD TO GUNJUR SH-35

















#### DODDANEKUNDI VILLAGE ROAD FROM ORR (DODDANEKUNDI) TO DODDANEKUNDI ROAD









### GRAPHITE INDIA ROAD FROM OAR KUNDALAHALLI