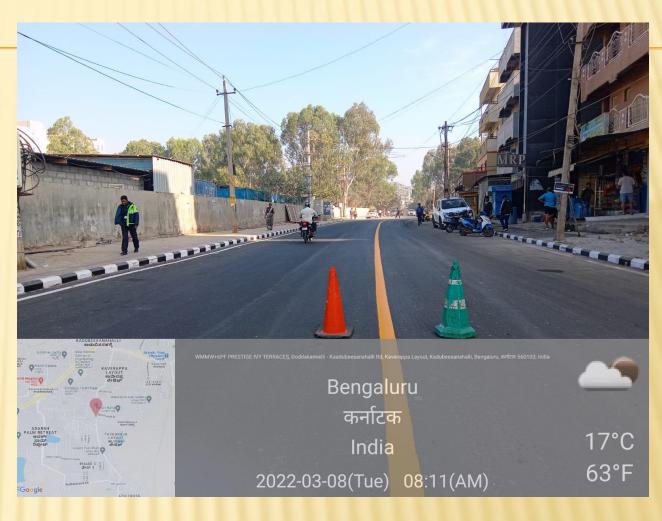

oad           | l 2.30       | ORR Rain Bow<br>hospital  | Graphite India Road      |

#### MAP SHOWING THE ROADS IDENTIFIED

#### ORR CONNECTING ROADS - RI MAHADEVAPURA DIVISION



#### SARJAPUR ROAD FROM IBBLUR JUNCTION TO CARMELARAM ROAD









### AMBALIPURA BELLANDUR ROAD FROM ORR BELLANDUR TO SARJAPURA ROAD









#### BELLANDUR MAIN ROAD FROM ORR BELLANDUR TO OAR YAMALUR SIGNAL









#### KEMPAPURA MAIN ROAD FROM YAMALUR KODI TO OAR WIND TUNNEL JUNCTION









#### KARIYAMMANA AGRAHARA ROAD FROM ORR (KADUBEESANHALLI) TO ORR (SAKRA HOSP ROAD) VIA KARIYAMMANA AGRAHARA VILLAGE









### HARALURU ROAD FROM SARJAPURA ROAD TO KUDLU JUNCTION ROAD









### KASAVANAHALLI ROAD FROM SARJAPURA ROAD TO CHOODSANDRA ROAD









#### GEAR SCHOOL ROAD FROM ORR TO SARJAPURA ROAD









### PANATHUR BALAGERE ROAD FROM ORR TO VARTHUR GUNJUR ROAD









### NEW HORIZON COLLEGE ROAD FROM ORR TO GEAR SCHOOL ROAD









### CHOULKERE ROAD FROM ORR (DEVARABEESANAHALLI) TO AET JUNCTION (GEAR SCHOOL ROAD)









### DEVARABEESNAHALLI ROAD FROM ORR (DEVARABEESANAHALLI) TO GEAR SCHOOL ROAD









#### SAKRA HOSPITAL ROAD ORR (DEVABEESNAHALLI) TO BELLANDUR KODI ROAD









#### CARMELARAM ROAD FROM SARJAPURA ROAD TO GUNJUR SH-35

















#### DODDANEKUNDI VILLAGE ROAD FROM ORR (DODDANEKUNDI) TO DODDANEKUNDI ROAD









### GRAPHITE INDIA ROAD FROM OAR KUNDALAHALLI TO WHITEFIELD ROAD









### ALPHINE ECHO ROAD FROM ORR RAINBOW HOSPITAL TO GRAPHITE INDIA ROAD









### GUNJUR PALYA ROAD FROM PANATHUR BALAGERE ROAD TO PANATHUR BALAGERE ROAD









###