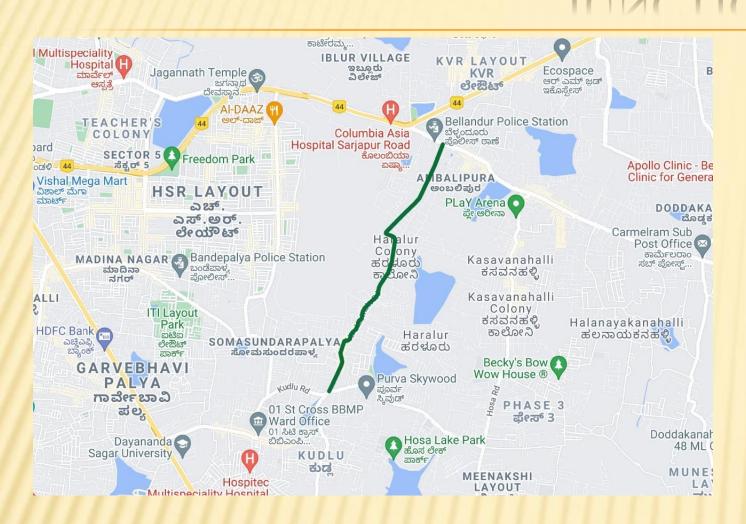

| Graphite India<br>Road         | 4.80         | OAR Kundalahalli          | Whitefield Road          |
| 22    | Alphine Echo<br>Road           | l 2.30       | ORR Rain Bow<br>hospital  | Graphite India Road      |

#### MAP SHOWING THE ROADS IDENTIFIED

#### ORR CONNECTING ROADS - RI MAHADEVAPURA DIVISION



#### SARJAPUR ROAD FROM IBBLUR JUNCTION TO CARMELARAM ROAD









### AMBALIPURA BELLANDUR ROAD FROM ORR BELLANDUR TO SARJAPURA ROAD









#### BELLANDUR MAIN ROAD FROM ORR BELLANDUR TO OAR YAMALUR SIGNAL









#### KEMPAPURA MAIN ROAD FROM YAMALUR KODI TO OAR WIND TUNNEL JUNCTION









#### KARIYAMMANA AGRAHARA ROAD FROM ORR (KADUBEESANHALLI) TO ORR (SAKRA HOSP ROAD) VIA KARIYAMMANA AGRAHARA VILLAGE









### HARALURU ROAD FROM SARJAPURA ROAD TO KUDLU JUNCTION ROAD









### KASAVANAHALLI ROAD FROM SARJAPURA ROAD TO CHOODSANDRA ROAD









#### GEAR SCHOOL ROAD FROM ORR TO SARJAPURA ROAD









### PANATHUR BALAGERE ROAD FROM ORR TO VARTHUR GUNJUR ROAD









### NEW HORIZON COLLEGE ROAD FROM ORR TO GEAR SCHOOL ROAD









### CHOULKERE ROAD FROM ORR (DEVARABEESANAHALLI) TO AET JUNCTION (GEAR SCHOOL ROAD)









### DEVARABEESNAHALLI ROAD FROM ORR (DEVARABEESANAHALLI) TO GEAR SCHOOL ROAD









#### SAKRA HOSPITAL ROAD ORR (DEVABEESNAHALLI) TO BELLANDUR KODI ROAD









#### CARMELARAM ROAD FROM SARJAPURA ROAD TO GUNJUR SH-35

















#### DODDANEKUNDI VILLAGE ROAD FROM ORR (DODDANEKUNDI) TO DODDANEKUNDI ROAD









### GRAPHITE INDIA ROAD FROM OAR KUNDALAHALLI TO WHITEFIELD ROAD









### ALPHINE ECHO ROAD FROM ORR RAINB