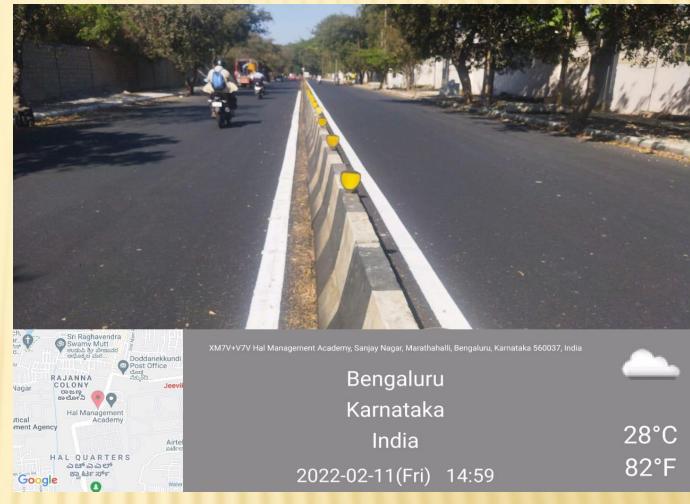

TION









#### KARIYAMMANA AGRAHARA ROAD FROM ORR (KADUBEESANHALLI) TO ORR (SAKRA HOSP ROAD) VIA KARIYAMMANA AGRAHARA VILLAGE









### HARALURU ROAD FROM SARJAPURA ROAD TO KUDLU JUNCTION ROAD









### KASAVANAHALLI ROAD FROM SARJAPURA ROAD TO CHOODSANDRA ROAD









#### GEAR SCHOOL ROAD FROM ORR TO SARJAPURA ROAD









### PANATHUR BALAGERE ROAD FROM ORR TO VARTHUR GUNJUR ROAD









### NEW HORIZON COLLEGE ROAD FROM ORR TO GEAR SCHOOL ROAD









### CHOULKERE ROAD FROM ORR (DEVARABEESANAHALLI) TO AET JUNCTION (GEAR SCHOOL ROAD)









### DEVARABEESNAHALLI ROAD FROM ORR (DEVARABEESANAHALLI) TO GEAR SCHOOL ROAD









#### SAKRA HOSPITAL ROAD ORR (DEVABEESNAHALLI) TO BELLANDUR KODI ROAD









#### CARMELARAM ROAD FROM SARJAPURA ROAD TO GUNJUR SH-35

















#### DODDANEKUNDI VILLAGE ROAD FROM ORR (DODDANEKUNDI) TO DODDANEKUNDI ROAD









### GRAPHITE INDIA ROAD FROM OAR KUNDALAHALLI TO WHITEFIELD ROAD









### ALPHINE ECHO ROAD FROM ORR RAINBOW HOSPITAL TO GRAPHITE INDIA ROAD









### GUNJUR PALYA ROAD FROM PANATHUR BALAGERE ROAD TO PANATHUR BALAGERE ROAD









### OLD AIRPORT ROAD FROM SURAJANDAS JUNCTION TO VARTHUR KODI



This Road has been taken up under High Density Corridor

#### IMPROVEMENTS OF HIGH DENSITY CORRIDOR ROADS

- \* The project under HDC has been handed over to BBMP recently by KRDCL.
- Certain HDC like Mysore road and Kanakpura road is already developed by BMRCL.
- Certain HDC like Bellary road, Old Madaras road and Sarjapura road is being developed by BBMP.
- \* Action Plan for development of HDC's in