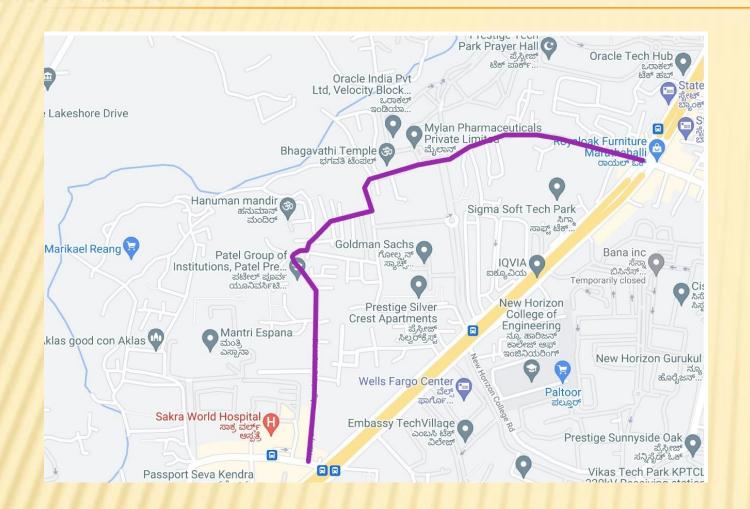

#### MAP SHOWING THE ROADS IDENTIFIED

#### ORR CONNECTING ROADS - RI MAHADEVAPURA DIVISION