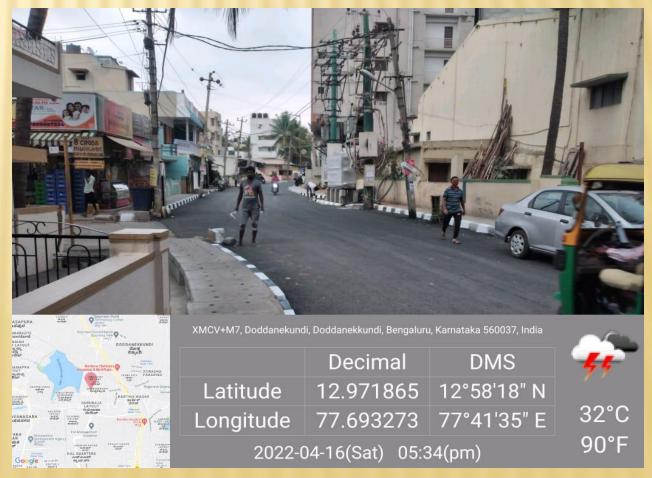

P ROAD) VIA KARIYAMMANA AGRAHARA VILLAGE









### HARALURU ROAD FROM SARJAPURA ROAD TO KUDLU JUNCTION ROAD









### KASAVANAHALLI ROAD FROM SARJAPURA ROAD TO CHOODSANDRA ROAD









#### GEAR SCHOOL ROAD FROM ORR TO SARJAPURA ROAD









### PANATHUR BALAGERE ROAD FROM ORR TO VARTHUR GUNJUR ROAD









### NEW HORIZON COLLEGE ROAD FROM ORR TO GEAR SCHOOL ROAD









### CHOULKERE ROAD FROM ORR (DEVARABEESANAHALLI) TO AET JUNCTION (GEAR SCHOOL ROAD)









### DEVARABEESNAHALLI ROAD FROM ORR (DEVARABEESANAHALLI) TO GEAR SCHOOL ROAD









#### SAKRA HOSPITAL ROAD ORR (DEVABEESNAHALLI) TO BELLANDUR KODI ROAD









#### CARMELARAM ROAD FROM SARJAPURA ROAD TO GUNJUR SH-35

















#### DODDANEKUNDI VILLAGE ROAD FROM ORR (DODDANEKUNDI) TO DODDANEKUNDI ROAD









### GRAPHITE INDIA ROAD FROM OAR KUNDALAHALLI TO WHITEFIELD ROAD









### ALPHINE ECHO ROAD FROM ORR RAINBOW HOSPITAL TO GRAPHITE INDIA ROAD









### GUNJUR PALYA ROAD FROM PANATHUR BALAGERE ROAD TO PANATHUR BALAGERE ROAD









### OLD AIRPORT ROAD FROM SURAJANDAS JUNCTION TO VARTHUR KODI



This Road has been taken up under High Density Corridor

#### IMPROVEMENTS OF HIGH DENSITY CORRIDOR ROADS

- \* The project under HDC has been handed over to BBMP recently by KRDCL.
- Certain HDC like Mysore road and Kanakpura road is already developed by BMRCL.
- Certain HDC like Bellary road, Old Madaras road and Sarjapura road is being developed by BBMP.
- \* Action Plan for development of HDC's in line with Light Tender Sure Model is being prepared based on the current development acti