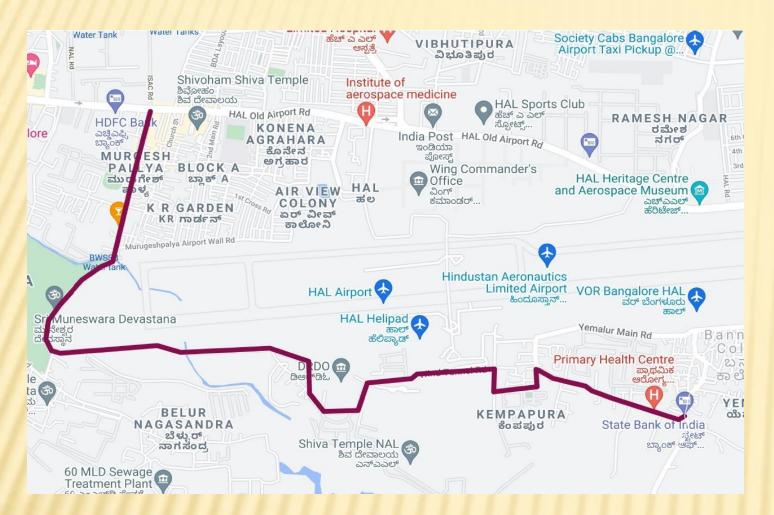

#### MAP SHOWING THE ROADS IDENTIFIED

#### ORR CONNECTING ROADS - RI MAHADEVAPURA DIVISION