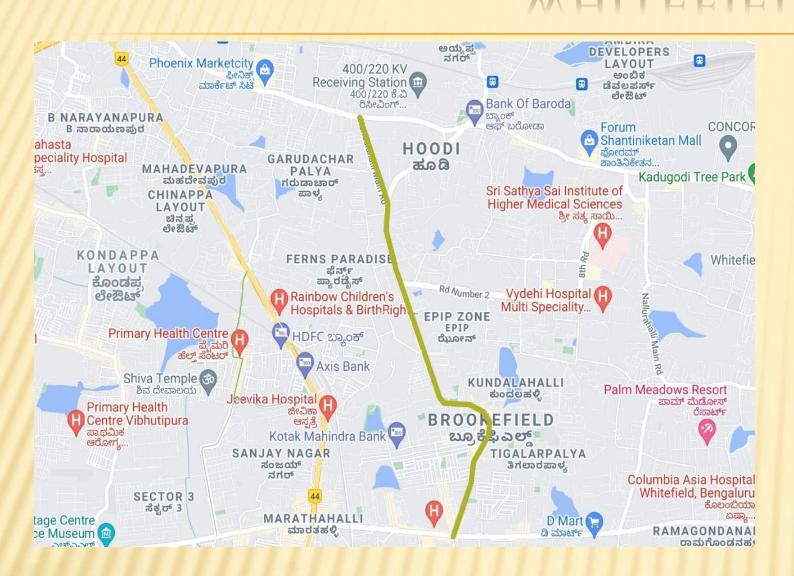

#### MAP SHOWING THE ROADS IDENTIFIED

#### ORR CONNECTING ROADS - RI MAHADEVAPURA DIVISION