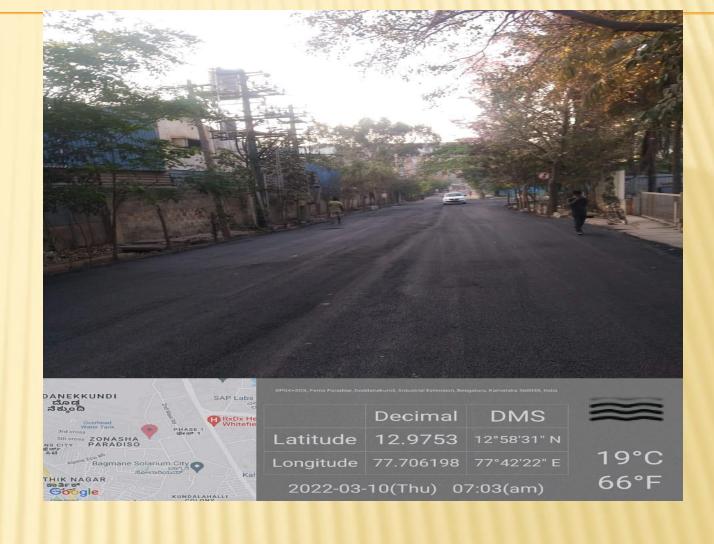

RJAPURA ROAD TO CHOODSANDRA ROAD









#### GEAR SCHOOL ROAD FROM ORR TO SARJAPURA ROAD









### PANATHUR BALAGERE ROAD FROM ORR TO VARTHUR GUNJUR ROAD









### NEW HORIZON COLLEGE ROAD FROM ORR TO GEAR SCHOOL ROAD









### CHOULKERE ROAD FROM ORR (DEVARABEESANAHALLI) TO AET JUNCTION (GEAR SCHOOL ROAD)









### DEVARABEESNAHALLI ROAD FROM ORR (DEVARABEESANAHALLI) TO GEAR SCHOOL ROAD









#### SAKRA HOSPITAL ROAD ORR (DEVABEESNAHALLI) TO BELLANDUR KODI ROAD









#### CARMELARAM ROAD FROM SARJAPURA ROAD TO GUNJUR SH-35

















#### DODDANEKUNDI VILLAGE ROAD FROM ORR (DODDANEKUNDI) TO DODDANEKUNDI ROAD









### GRAPHITE INDIA ROAD FROM OAR KUNDALAHALLI TO WHITEFIELD ROAD









### ALPHINE ECHO ROAD FROM ORR RAINBOW HOSPITAL TO GRAPHITE INDIA ROAD









### GUNJUR PALYA ROAD FROM PANATHUR BALAGERE ROAD TO PANATHUR BALAGERE ROAD









### OLD AIRPORT ROAD FROM SURAJANDAS JUNCTION TO VARTHUR KODI



This Road has been taken up under High Density Corridor

#### IMPROVEMENTS OF HIGH DENSITY CORRIDOR ROADS

- \* The project under HDC has been handed over to BBMP recently by KRDCL.
- Certain HDC like Mysore road and Kanakpura road is already developed by BMRCL.
- Certain HDC like Bellary road, Old Madaras road and Sarjapura road is being developed by BBMP.
- \* Action Plan for development of HDC's in line with Light Tender Sure Model is being prepared based on the current development activities already taken place and will be submitted to Government for Approval.

# JUNCTION IMPROVEMENTS AT KR PURAM AND SILK BOARD JUNCTION

- \* Juncti