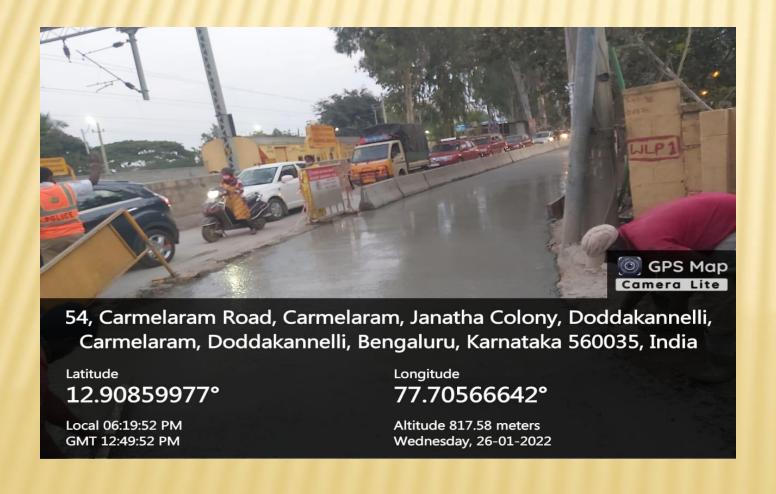

L JUNCTION









#### KARIYAMMANA AGRAHARA ROAD FROM ORR (KADUBEESANHALLI) TO ORR (SAKRA HOSP ROAD) VIA KARIYAMMANA AGRAHARA VILLAGE









### HARALURU ROAD FROM SARJAPURA ROAD TO KUDLU JUNCTION ROAD









### KASAVANAHALLI ROAD FROM SARJAPURA ROAD TO CHOODSANDRA ROAD









#### GEAR SCHOOL ROAD FROM ORR TO SARJAPURA ROAD









### PANATHUR BALAGERE ROAD FROM ORR TO VARTHUR GUNJUR ROAD









### NEW HORIZON COLLEGE ROAD FROM ORR TO GEAR SCHOOL ROAD









### CHOULKERE ROAD FROM ORR (DEVARABEESANAHALLI) TO AET JUNCTION (GEAR SCHOOL ROAD)









### DEVARABEESNAHALLI ROAD FROM ORR (DEVARABEESANAHALLI) TO GEAR SCHOOL ROAD









#### SAKRA HOSPITAL ROAD ORR (DEVABEESNAHALLI) TO BELLANDUR KODI ROAD









#### CARMELARAM ROAD FROM SARJAPURA ROAD TO GUNJUR SH-35

















#### DODDANEKUNDI VILLAGE ROAD FROM ORR (DODDANEKUNDI) TO DODDANEKUNDI ROAD









### GRAPHITE INDIA ROAD FROM OAR KUNDALAHALLI TO WHITEFIELD ROAD









### ALPHINE ECHO ROAD FROM ORR RAINBOW HOSPITAL TO GRAPHITE INDIA ROAD









### GUNJUR PALYA ROAD FROM PANATHUR BALAGERE ROAD TO PANATHUR BALAGERE ROAD









### OLD AIRPORT ROAD FROM SURAJANDAS JUNCTION TO VARTHUR KODI



This Road has been taken up under High Density Corridor

#### IMPROVEMENTS OF HIGH DENSITY CORRIDOR ROADS

- \* The project under HDC has been handed over to BBMP recently by KRDCL.
- Certain HDC like Mysore road and Kanakpura road is already developed by BMRCL.
- Certain HDC like Bellary road, Old Madaras road and Sarjapura road is being developed by BBMP.
- \* Action Plan for development of HDC