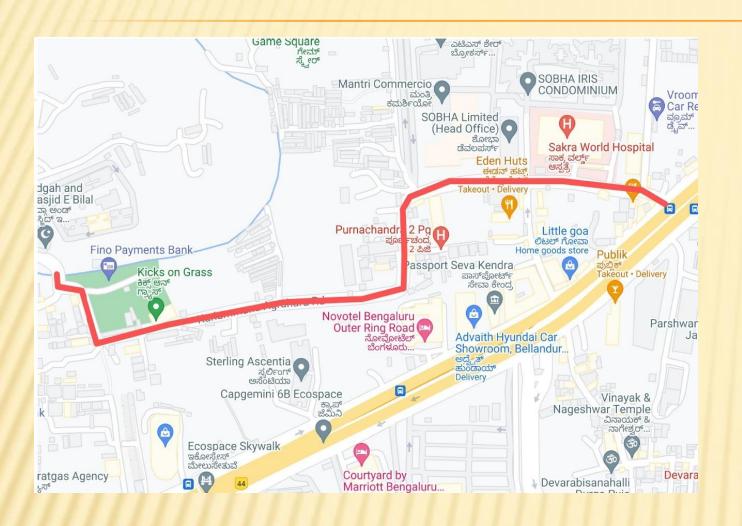

#### KARIYAMMANA AGRAHARA ROAD FROM ORR (KADUBEESANHALLI) TO ORR (SAKRA HOSP ROAD) VIA KARIYAMMANA AGRAHARA VILLAGE