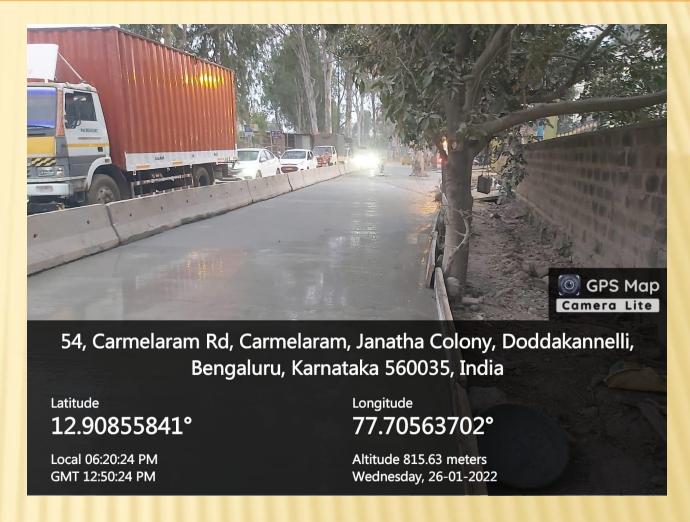

NEL JUNCTION









#### KARIYAMMANA AGRAHARA ROAD FROM ORR (KADUBEESANHALLI) TO ORR (SAKRA HOSP ROAD) VIA KARIYAMMANA AGRAHARA VILLAGE









### HARALURU ROAD FROM SARJAPURA ROAD TO KUDLU JUNCTION ROAD









### KASAVANAHALLI ROAD FROM SARJAPURA ROAD TO CHOODSANDRA ROAD









#### GEAR SCHOOL ROAD FROM ORR TO SARJAPURA ROAD









### PANATHUR BALAGERE ROAD FROM ORR TO VARTHUR GUNJUR ROAD









### NEW HORIZON COLLEGE ROAD FROM ORR TO GEAR SCHOOL ROAD









### CHOULKERE ROAD FROM ORR (DEVARABEESANAHALLI) TO AET JUNCTION (GEAR SCHOOL ROAD)









### DEVARABEESNAHALLI ROAD FROM ORR (DEVARABEESANAHALLI) TO GEAR SCHOOL ROAD









#### SAKRA HOSPITAL ROAD ORR (DEVABEESNAHALLI) TO BELLANDUR KODI ROAD









#### CARMELARAM ROAD FROM SARJAPURA ROAD TO GUNJUR SH-35

















#### DODDANEKUNDI VILLAGE ROAD FROM ORR (DODDANEKUNDI) TO DODDANEKUNDI ROAD









### GRAPHITE INDIA ROAD FROM OAR KUNDALAHALLI TO WHITEFIELD ROAD









### ALPHINE ECHO ROAD FROM ORR RAINBOW HOSPITAL TO GRAPHITE INDIA ROAD









### GUNJUR PALYA ROAD FROM PANATHUR BALAGERE ROAD TO PANATHUR BALAGERE ROAD









### OLD AIRPORT ROAD FROM SURAJANDAS JUNCTION TO VARTHUR KODI



This Road has been taken up under High Density Corridor

#### IMPROVEMENTS OF HIGH DENSITY CORRIDOR ROADS

- \* The project under HDC has been handed over to BBMP recently by KRDCL.
- Certain HDC like Mysore road and Kanakpura road is already developed by BMRCL.
- Certain HDC like Bellary road, Old Madaras road and Sarjapura road is being developed by BBMP.
- \* Action Plan for development of H