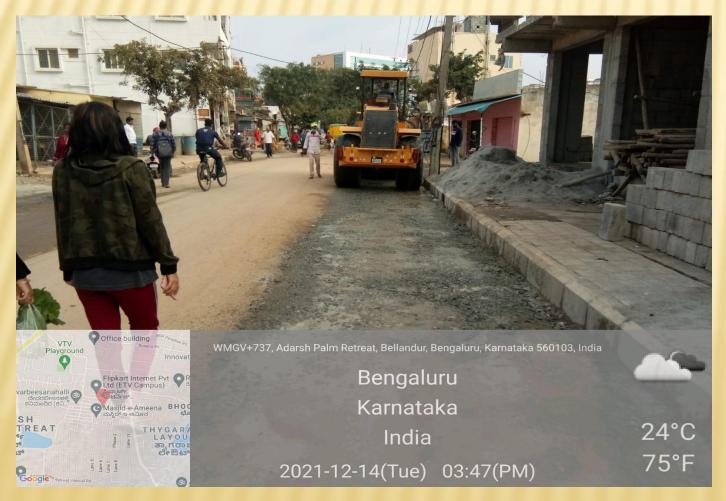

d           | l 2.30       | ORR Rain Bow<br>hospital  | Graphite India Road      |

#### MAP SHOWING THE ROADS IDENTIFIED

#### ORR CONNECTING ROADS - RI MAHADEVAPURA DIVISION



#### SARJAPUR ROAD FROM IBBLUR JUNCTION TO CARMELARAM ROAD









### AMBALIPURA BELLANDUR ROAD FROM ORR BELLANDUR TO SARJAPURA ROAD









#### BELLANDUR MAIN ROAD FROM ORR BELLANDUR TO OAR YAMALUR SIGNAL









#### KEMPAPURA MAIN ROAD FROM YAMALUR KODI TO OAR WIND TUNNEL JUNCTION









#### KARIYAMMANA AGRAHARA ROAD FROM ORR (KADUBEESANHALLI) TO ORR (SAKRA HOSP ROAD) VIA KARIYAMMANA AGRAHARA VILLAGE









### HARALURU ROAD FROM SARJAPURA ROAD TO KUDLU JUNCTION ROAD









### KASAVANAHALLI ROAD FROM SARJAPURA ROAD TO CHOODSANDRA ROAD









#### GEAR SCHOOL ROAD FROM ORR TO SARJAPURA ROAD









### PANATHUR BALAGERE ROAD FROM ORR TO VARTHUR GUNJUR ROAD









### NEW HORIZON COLLEGE ROAD FROM ORR TO GEAR SCHOOL ROAD









### CHOULKERE ROAD FROM ORR (DEVARABEESANAHALLI) TO AET JUNCTION (GEAR SCHOOL ROAD)









### DEVARABEESNAHALLI ROAD FROM ORR (DEVARABEESANAHALLI) TO GEAR SCHOOL ROAD









#### SAKRA HOSPITAL ROAD ORR (DEVABEESNAHALLI) TO BELLANDUR KODI ROAD









#### CARMELARAM ROAD FROM SARJAPURA ROAD TO GUNJUR SH-35

















#### DODDANEKUNDI VILLAGE ROAD FROM ORR (DODDANEKUNDI) TO DODDANEKUNDI ROAD









### GRAPHITE INDIA ROAD FROM OAR KUNDALAHALLI TO WHITEFIELD ROAD









### ALPHINE ECHO ROAD FROM ORR RAINBOW HOSPITAL TO GRAPHITE INDIA ROAD









### GUNJUR PALYA ROAD FROM PANATHUR BALAGERE ROAD TO PANATHUR BALAGERE ROAD









### O