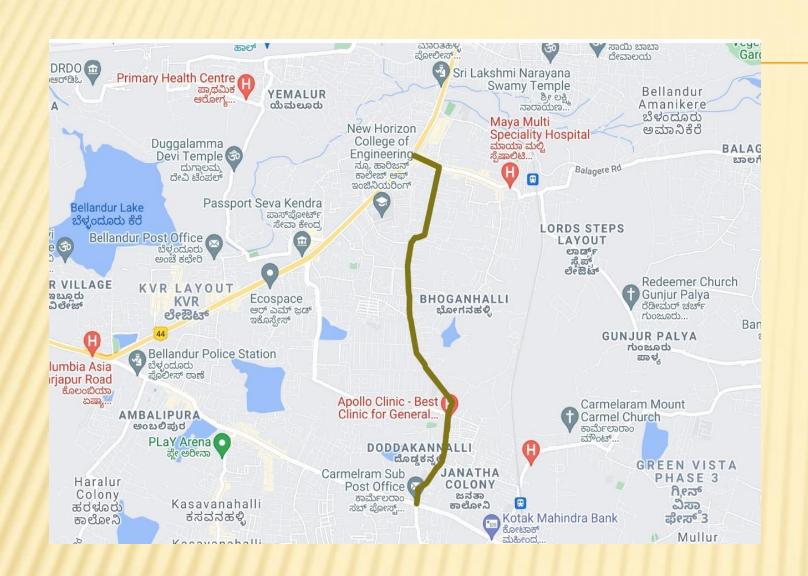

#### MAP SHOWING THE ROADS IDENTIFIED

#### ORR CONNECTING ROADS - RI MAHADEVAPURA DIVISION