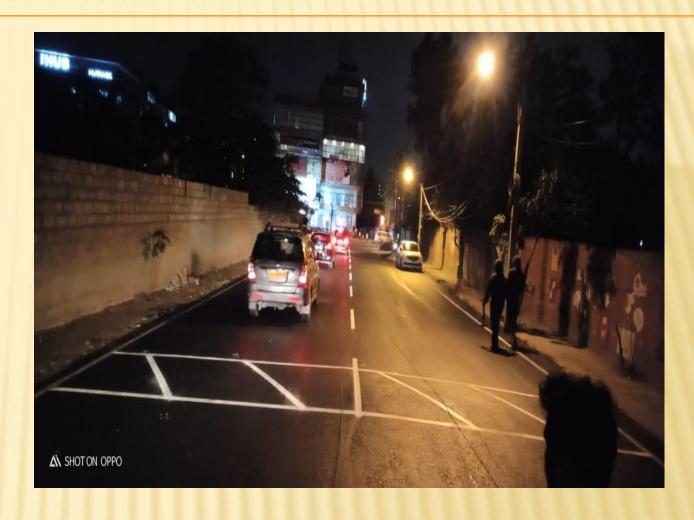

# JUNCTION IMPROVEMENTS AT KR PURAM AND SILK BOARD JUNCTION

- \* Junction improvement works are taken up at both the places by BMRCL. Since, it is coming under Metro Corridor.
- New Bus bay at KR Puram and a new bus stand at Silk board junction have eased the traffic to a great extent.
- Eviction of road side tin sheds and other temporary eat outs is being carried out regularly.
- Improved footpaths have been developed and Cycle path is also developed on service roads. (However, the same is getting disturbed due to ongoing Metro work).