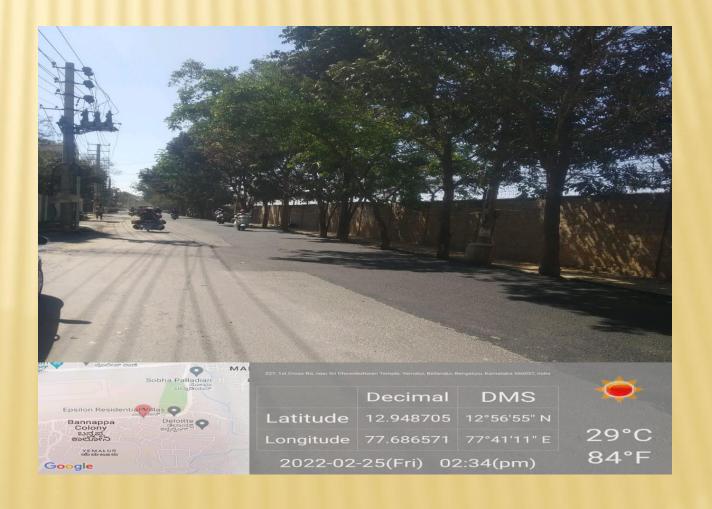

| Gunjur                   |
| 19    | Doddanekundi<br>Main Road      | 2.4          | ORR (ISRO Junction)       | OAR                      |
|       | Doddanekundi<br>village Road   | 1.30         | ORR (Doddanekundi)        | Doddanekundi Road        |
| 21    | Graphite India<br>Road         | 4.80         | OAR Kundalahalli          | Whitefield Road          |
| 22    | Alphine Echo<br>Road           | l 2.30       | ORR Rain Bow<br>hospital  | Graphite India Road      |

#### MAP SHOWING THE ROADS IDENTIFIED

#### ORR CONNECTING ROADS - RI MAHADEVAPURA DIVISION



#### SARJAPUR ROAD FROM IBBLUR JUNCTION TO CARMELARAM ROAD









### AMBALIPURA BELLANDUR ROAD FROM ORR BELLANDUR TO SARJAPURA ROAD









#### BELLANDUR MAIN ROAD FROM ORR BELLANDUR TO OAR YAMALUR SIGNAL









#### KEMPAPURA MAIN ROAD FROM YAMALUR KODI TO OAR WIND TUNNEL JUNCTION









#### KARIYAMMANA AGRAHARA ROAD FROM ORR (KADUBEESANHALLI) TO ORR (SAKRA HOSP ROAD) VIA KARIYAMMANA AGRAHARA VILLAGE









### HARALURU ROAD FROM SARJAPURA ROAD TO KUDLU JUNCTION ROAD









### KASAVANAHALLI ROAD FROM SARJAPURA ROAD TO CHOODSANDRA ROAD









#### GEAR SCHOOL ROAD FROM ORR TO SARJAPURA ROAD









### PANATHUR BALAGERE ROAD FROM ORR TO VARTHUR GUNJUR ROAD









### NEW HORIZON COLLEGE ROAD FROM ORR TO GEAR SCHOOL ROAD









### CHOULKERE ROAD FROM ORR (DEVARABEESANAHALLI) TO AET JUNCTION (GEAR SCHOOL ROAD)









### DEVARABEESNAHALLI ROAD FROM ORR (DEVARABEESANAHALLI) TO GEAR SCHOOL ROAD









#### SAKRA HOSPITAL ROAD ORR (DEVABEESNAHALLI) TO BELLANDUR KODI ROAD