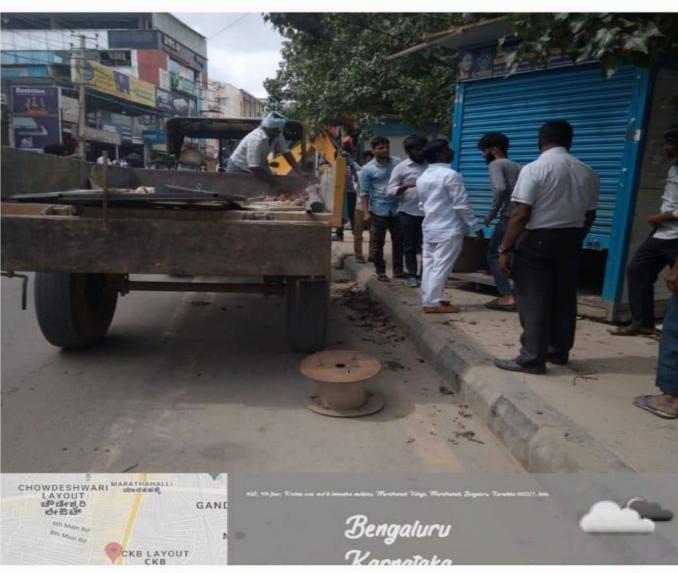

r development of HDC's in line with Light Tender Sure Model is being prepared based on the current development activities already taken place and will be submitted to Government for Approval.

# JUNCTION IMPROVEMENTS AT KR PURAM AND SILK BOARD JUNCTION

- \* Junction improvement works are taken up at both the places by BMRCL. Since, it is coming under Metro Corridor.
- New Bus bay at KR Puram and a new bus stand at Silk board junction have eased the traffic to a great extent.
- Eviction of road side tin sheds and other temporary eat outs is being carried out regularly.
- Improved footpaths have been developed and Cycle path is also developed on service roads. (However, the same is getting disturbed due to ongoing Metro work).

#### ENCROACHMENT REMOVAL ON ORR















Decimal



23



**DMS**