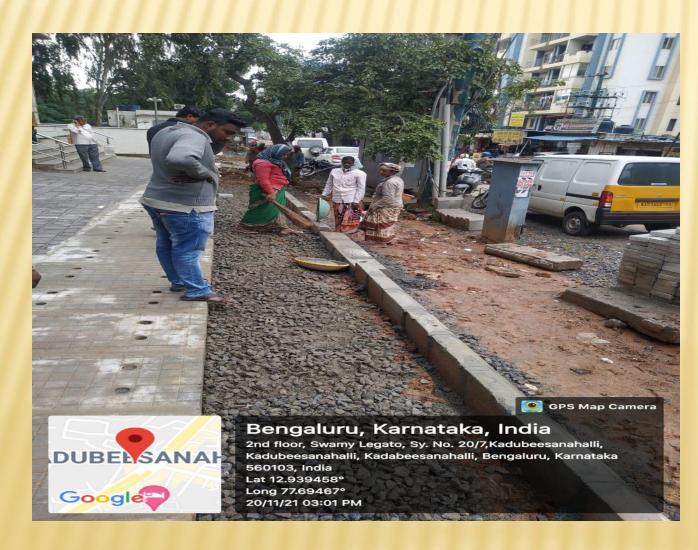

#### KARIYAMMANA AGRAHARA ROAD FROM ORR (KADUBEESANHALLI) TO ORR (SAKRA HOSP ROAD) VIA KARIYAMMANA AGRAHARA VILLAGE