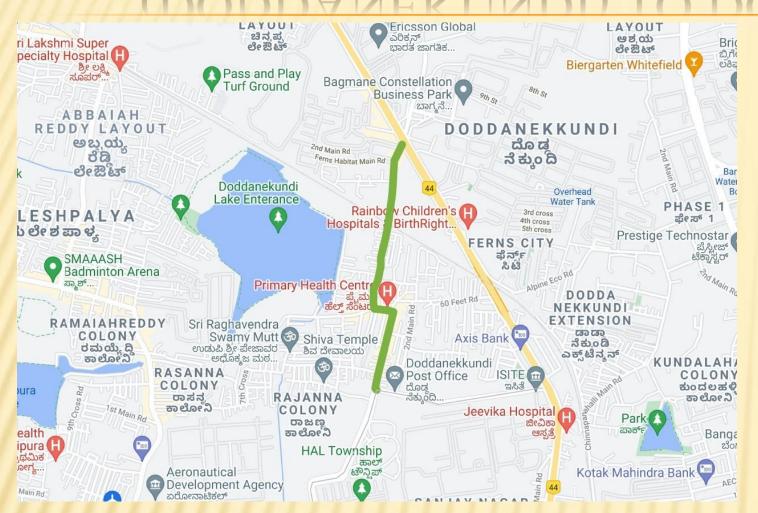

#### MAP SHOWING THE ROADS IDENTIFIED

#### ORR CONNECTING ROADS - RI MAHADEVAPURA DIVISION