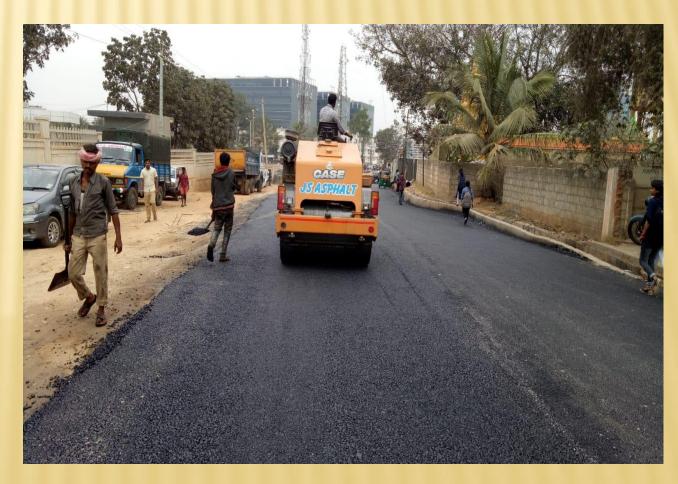

ECTING ROADS - RI MAHADEVAPURA DIVISION



#### SARJAPUR ROAD FROM IBBLUR JUNCTION TO CARMELARAM ROAD









### AMBALIPURA BELLANDUR ROAD FROM ORR BELLANDUR TO SARJAPURA ROAD









#### BELLANDUR MAIN ROAD FROM ORR BELLANDUR TO OAR YAMALUR SIGNAL









#### KEMPAPURA MAIN ROAD FROM YAMALUR KODI TO OAR WIND TUNNEL JUNCTION









#### KARIYAMMANA AGRAHARA ROAD FROM ORR (KADUBEESANHALLI) TO ORR (SAKRA HOSP ROAD) VIA KARIYAMMANA AGRAHARA VILLAGE









### HARALURU ROAD FROM SARJAPURA ROAD TO KUDLU JUNCTION ROAD









### KASAVANAHALLI ROAD FROM SARJAPURA ROAD TO CHOODSANDRA ROAD









#### GEAR SCHOOL ROAD FROM ORR TO SARJAPURA ROAD









### PANATHUR BALAGERE ROAD FROM ORR TO VARTHUR GUNJUR ROAD









### NEW HORIZON COLLEGE ROAD FROM ORR TO GEAR SCHOOL ROAD









### CHOULKERE ROAD FROM ORR (DEVARABEESANAHALLI) TO AET JUNCTION (GEAR SCHOOL ROAD)









### DEVARABEESNAHALLI ROAD FROM ORR (DEVARABEESANAHALLI) TO GEAR SCHOOL ROAD









#### SAKRA HOSPITAL ROAD ORR (DEVABEESNAHALLI) TO BELLANDUR KODI ROAD









#### CARMELARAM ROAD FROM SARJAPURA ROAD TO GUNJUR SH-35

















#### DODDANEKUNDI VILLAGE ROAD FROM ORR (DODDANEKUNDI) TO DODDANEKUNDI ROAD









### GRAPHITE INDIA ROAD FROM OAR KUNDALAHALLI TO WHITEFIELD ROAD









### ALPHINE ECHO ROAD FROM ORR RAINBOW HOSPITAL TO GRAPHITE INDIA ROAD









### GUNJUR PALYA ROAD FROM PANATHUR BALAGERE ROAD TO PANATHUR BALAGERE ROAD









### OLD AIRPORT ROAD FROM SURAJANDAS JUNCTION TO VARTHUR KODI



This Road has been taken up under High Density Corridor

#### IMPROVEMENTS OF