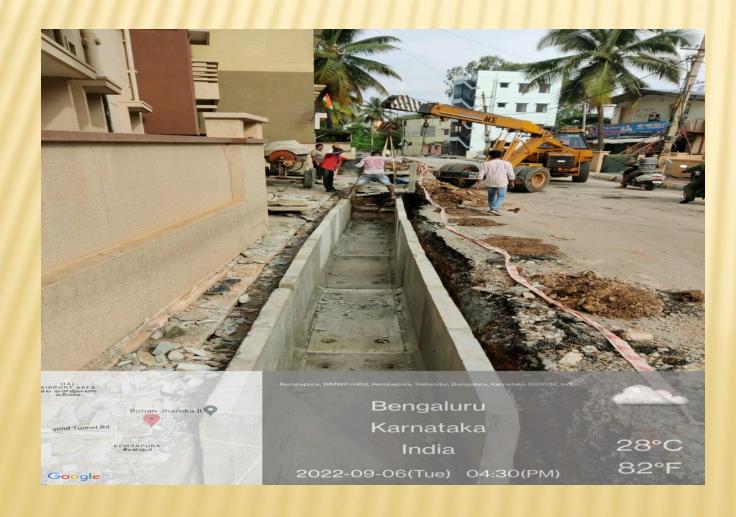

aphite India<br>Road         | 4.80         | OAR Kundalahalli          | Whitefield Road          |
| 22    | Alphine Echo<br>Road           | l 2.30       | ORR Rain Bow<br>hospital  | Graphite India Road      |

#### MAP SHOWING THE ROADS IDENTIFIED

#### ORR CONNECTING ROADS - RI MAHADEVAPURA DIVISION



#### SARJAPUR ROAD FROM IBBLUR JUNCTION TO CARMELARAM ROAD









### AMBALIPURA BELLANDUR ROAD FROM ORR BELLANDUR TO SARJAPURA ROAD









#### BELLANDUR MAIN ROAD FROM ORR BELLANDUR TO OAR YAMALUR SIGNAL









#### KEMPAPURA MAIN ROAD FROM YAMALUR KODI TO OAR WIND TUNNEL JUNCTION









#### KARIYAMMANA AGRAHARA ROAD FROM ORR (KADUBEESANHALLI) TO ORR (SAKRA HOSP ROAD) VIA KARIYAMMANA AGRAHARA VILLAGE









### HARALURU ROAD FROM SARJAPURA ROAD TO KUDLU JUNCTION ROAD









### KASAVANAHALLI ROAD FROM SARJAPURA ROAD TO CHOODSANDRA ROAD









#### GEAR SCHOOL ROAD FROM ORR TO SARJAPURA ROAD









### PANATHUR BALAGERE ROAD FROM ORR TO VARTHUR GUNJUR ROAD









### NEW HORIZON COLLEGE ROAD FROM ORR TO GEAR SCHOOL ROAD









### CHOULKERE ROAD FROM ORR (DEVARABEESANAHALLI) TO AET JUNCTION (GEAR SCHOOL ROAD)









### DEVARABEESNAHALLI ROAD FROM ORR (DEVARABEESANAHALLI) TO GEAR SCHOOL ROAD









#### SAKRA HOSPITAL ROAD ORR (DEVABEESNAHALLI) TO BELLANDUR KODI ROAD









#### CARMELARAM ROAD FROM SARJAPURA ROAD TO GUNJUR SH-35

















#### DODDANEKUNDI VILLAGE ROAD FROM ORR (DODDANEKUNDI) TO DODDANEKUNDI ROAD









### GRAPHITE INDIA ROAD FROM OAR KUNDALAHALLI TO WHITEFIELD ROAD









### ALPHINE ECHO ROAD FROM ORR RAINBOW H