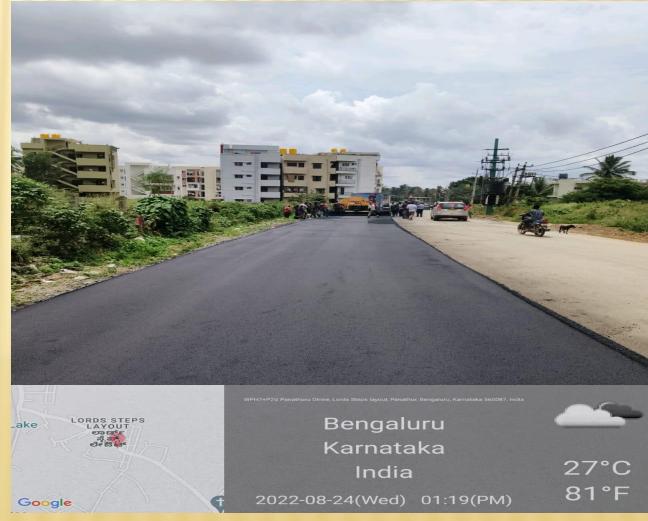

D









### PANATHUR BALAGERE ROAD FROM ORR TO VARTHUR GUNJUR ROAD









### NEW HORIZON COLLEGE ROAD FROM ORR TO GEAR SCHOOL ROAD









### CHOULKERE ROAD FROM ORR (DEVARABEESANAHALLI) TO AET JUNCTION (GEAR SCHOOL ROAD)









### DEVARABEESNAHALLI ROAD FROM ORR (DEVARABEESANAHALLI) TO GEAR SCHOOL ROAD









#### SAKRA HOSPITAL ROAD ORR (DEVABEESNAHALLI) TO BELLANDUR KODI ROAD









#### CARMELARAM ROAD FROM SARJAPURA ROAD TO GUNJUR SH-35

















#### DODDANEKUNDI VILLAGE ROAD FROM ORR (DODDANEKUNDI) TO DODDANEKUNDI ROAD









### GRAPHITE INDIA ROAD FROM OAR KUNDALAHALLI TO WHITEFIELD ROAD









### ALPHINE ECHO ROAD FROM ORR RAINBOW HOSPITAL TO GRAPHITE INDIA ROAD









### GUNJUR PALYA ROAD FROM PANATHUR BALAGERE ROAD TO PANATHUR BALAGERE ROAD









### OLD AIRPORT ROAD FROM SURAJANDAS JUNCTION TO VARTHUR KODI



This Road has been taken up under High Density Corridor

#### IMPROVEMENTS OF HIGH DENSITY CORRIDOR ROADS

- \* The project under HDC has been handed over to BBMP recently by KRDCL.
- Certain HDC like Mysore road and Kanakpura road is already developed by BMRCL.
- Certain HDC like Bellary road, Old Madaras road and Sarjapura road is being developed by BBMP.
- \* Action Plan for development of HDC's in line with Light Tender Sure Model is being prepared based on the current development activities already taken place and will be submitted to Government for Approval.

# JUNCTION IMPROVEMENTS AT KR PURAM AND SILK BOARD JUNCTION

- \* Junction improvement works are taken up at both the places by BMRCL. Since, it is coming under