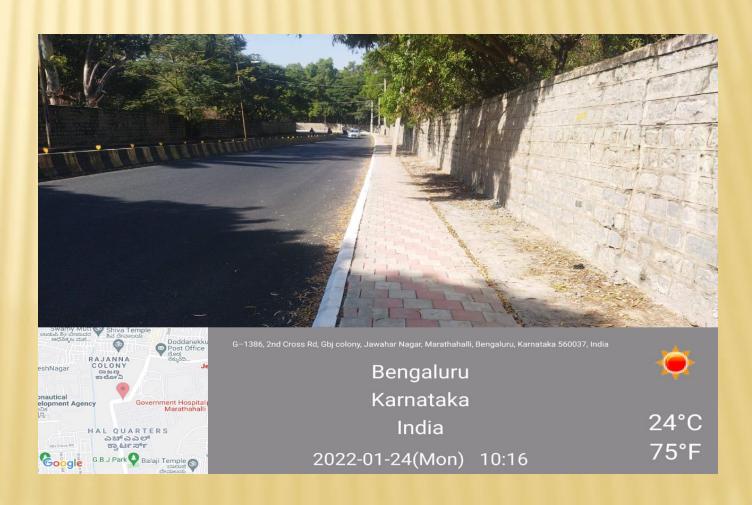

#### KARIYAMMANA AGRAHARA ROAD FROM ORR (KADUBEESANHALLI) TO ORR (SAKRA HOSP ROAD) VIA KARIYAMMANA AGRAHARA VILLAGE









### HARALURU ROAD FROM SARJAPURA ROAD TO KUDLU JUNCTION ROAD









### KASAVANAHALLI ROAD FROM SARJAPURA ROAD TO CHOODSANDRA ROAD









#### GEAR SCHOOL ROAD FROM ORR TO SARJAPURA ROAD









### PANATHUR BALAGERE ROAD FROM ORR TO VARTHUR GUNJUR ROAD









### NEW HORIZON COLLEGE ROAD FROM ORR TO GEAR SCHOOL ROAD









### CHOULKERE ROAD FROM ORR (DEVARABEESANAHALLI) TO AET JUNCTION (GEAR SCHOOL ROAD)









### DEVARABEESNAHALLI ROAD FROM ORR (DEVARABEESANAHALLI) TO GEAR SCHOOL ROAD









#### SAKRA HOSPITAL ROAD ORR (DEVABEESNAHALLI) TO BELLANDUR KODI ROAD









#### CARMELARAM ROAD FROM SARJAPURA ROAD TO GUNJUR SH-35

















#### DODDANEKUNDI VILLAGE ROAD FROM ORR (DODDANEKUNDI) TO DODDANEKUNDI ROAD









### GRAPHITE INDIA ROAD FROM OAR KUNDALAHALLI TO WHITEFIELD ROAD









### ALPHINE ECHO ROAD FROM ORR RAINBOW HOSPITAL TO GRAPHITE INDIA ROAD









### GUNJUR PALYA ROAD FROM PANATHUR BALAGERE ROAD TO PANATHUR BALAGERE ROAD









### OLD AIRPORT ROAD FROM SURAJANDAS JUNCTION TO VARTHUR KODI



This Road has been taken up under High Density Corridor

#### IMPROVEMENTS OF HIGH DENSITY CORRIDOR ROADS

- \* The project under HDC has been handed over to BBMP recently by KRDCL.
- Certain HDC like Mysore road and Kanakpura road is already developed by BMRCL.
- Certain HDC like Bellary road, Old Madaras road and Sarjapura road is being developed by BBMP.
- \* Action Plan for development of HDC's in line