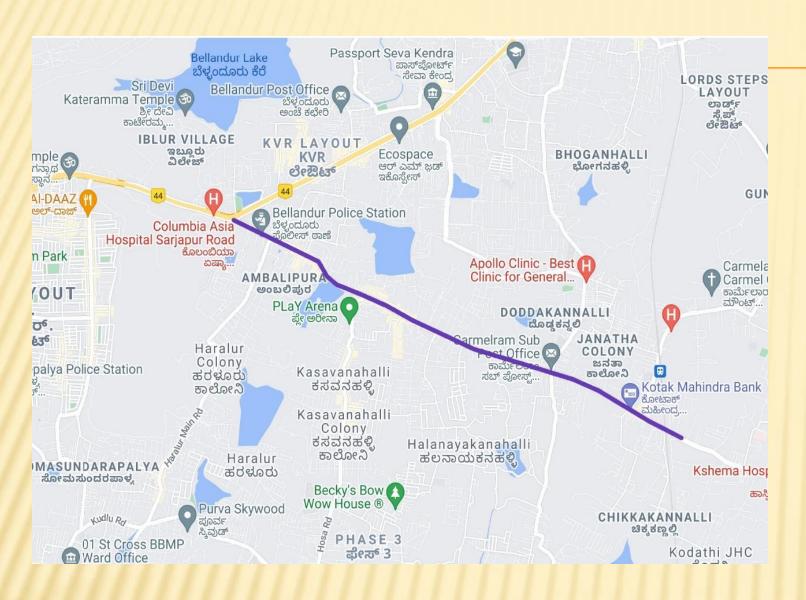

| 8.6          | Surajandas Junction       | Varthur Kodi             |
| 18    | Varthur Gunjur<br>Road (SH-35) | 4.7          | Varthur Kodi              | Gunjur                   |
| 19    | Doddanekundi<br>Main Road      | 2.4          | ORR (ISRO Junction)       | OAR                      |
|       | Doddanekundi<br>village Road   | 1.30         | ORR (Doddanekundi)        | Doddanekundi Road        |
| 21    | Graphite India<br>Road         | 4.80         | OAR Kundalahalli          | Whitefield Road          |
| 22    | Alphine Echo<br>Road           | l 2.30       | ORR Rain Bow<br>hospital  | Graphite India Road      |

#### MAP SHOWING THE ROADS IDENTIFIED

#### ORR CONNECTING ROADS - RI MAHADEVAPURA DIVISION



#### SARJAPUR ROAD FROM IBBLUR JUNCTION TO CARMELARAM ROAD









### AMBALIPURA BELLANDUR ROAD FROM ORR BELLANDUR TO SARJAPURA ROAD









#### BELLANDUR MAIN ROAD FROM ORR BELLANDUR TO OAR YAMALUR SIGNAL









#### KEMPAPURA MAIN ROAD FROM YAMALUR KODI TO OAR WIND TUNNEL JUNCTION









#### KARIYAMMANA AGRAHARA ROAD FROM ORR (KADUBEESANHALLI) TO ORR (SAKRA HOSP ROAD) VIA KARIYAMMANA AGRAHARA VILLAGE









### HARALURU ROAD FROM SARJAPURA ROAD TO KUDLU JUNCTION ROAD









### KASAVANAHALLI ROAD FROM SARJAPURA ROAD TO CHOODSANDRA ROAD









#### GEAR SCHOOL ROAD FROM ORR TO SARJAPURA ROAD









### PANATHUR BALAGERE ROAD FROM ORR TO VARTHUR GUNJUR ROAD









### NEW HORIZON COLLEGE ROAD FROM ORR TO GEAR SCHOOL ROAD









### CHOULKERE ROAD FROM ORR (DEVARABEESANAHALLI) TO AET JUNCTION (GEAR SCHOOL ROAD)









### DEVA