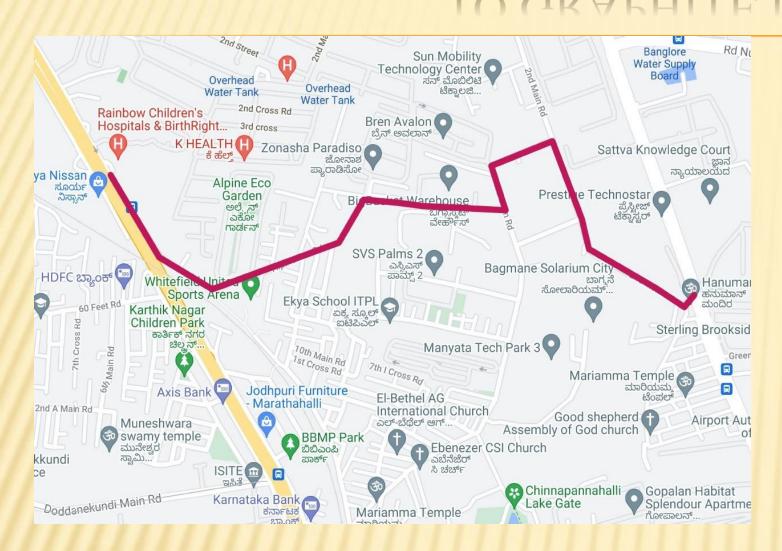

#### MAP SHOWING THE ROADS IDENTIFIED

#### ORR CONNECTING ROADS - RI MAHADEVAPURA DIVISION