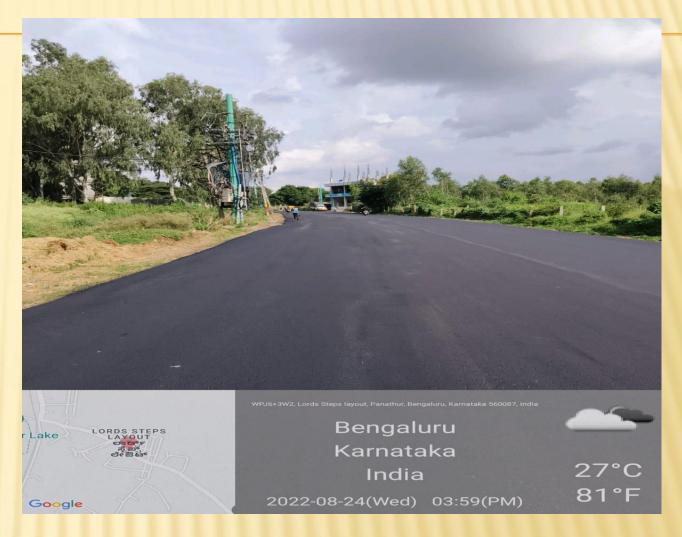

OAD









### PANATHUR BALAGERE ROAD FROM ORR TO VARTHUR GUNJUR ROAD









### NEW HORIZON COLLEGE ROAD FROM ORR TO GEAR SCHOOL ROAD









### CHOULKERE ROAD FROM ORR (DEVARABEESANAHALLI) TO AET JUNCTION (GEAR SCHOOL ROAD)









### DEVARABEESNAHALLI ROAD FROM ORR (DEVARABEESANAHALLI) TO GEAR SCHOOL ROAD









#### SAKRA HOSPITAL ROAD ORR (DEVABEESNAHALLI) TO BELLANDUR KODI ROAD









#### CARMELARAM ROAD FROM SARJAPURA ROAD TO GUNJUR SH-35

















#### DODDANEKUNDI VILLAGE ROAD FROM ORR (DODDANEKUNDI) TO DODDANEKUNDI ROAD









### GRAPHITE INDIA ROAD FROM OAR KUNDALAHALLI TO WHITEFIELD ROAD









### ALPHINE ECHO ROAD FROM ORR RAINBOW HOSPITAL TO GRAPHITE INDIA ROAD









### GUNJUR PALYA ROAD FROM PANATHUR BALAGERE ROAD TO PANATHUR BALAGERE ROAD









### OLD AIRPORT ROAD FROM SURAJANDAS JUNCTION TO VARTHUR KODI



This Road has been taken up under High Density Corridor

#### IMPROVEMENTS OF HIGH DENSITY CORRIDOR ROADS

- \* The project under HDC has been handed over to BBMP recently by KRDCL.
- Certain HDC like Mysore road and Kanakpura road is already developed by BMRCL.
- Certain HDC like Bellary road, Old Madaras road and Sarjapura road is being developed by BBMP.
- \* Action Plan for development of HDC's in line with Light Tender Sure Model is being prepared based on the current development activities already taken place and will be submitted to Government for Approval.

# JUNCTION IMPROVEMENTS AT KR PURAM AND SILK BOARD JUNCTION

- \* Junction improvement works are taken up at both the places by BMRCL. Since, it is coming unde