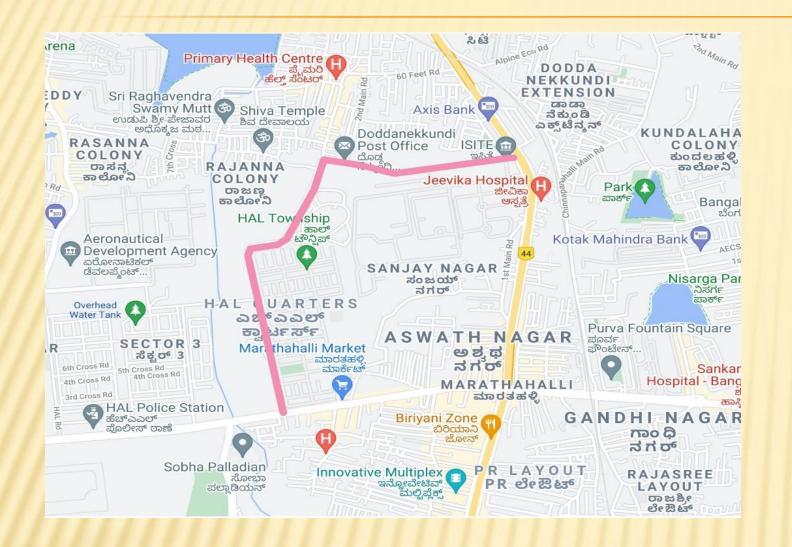

#### MAP SHOWING THE ROADS IDENTIFIED

#### ORR CONNECTING ROADS - RI MAHADEVAPURA DIVISION