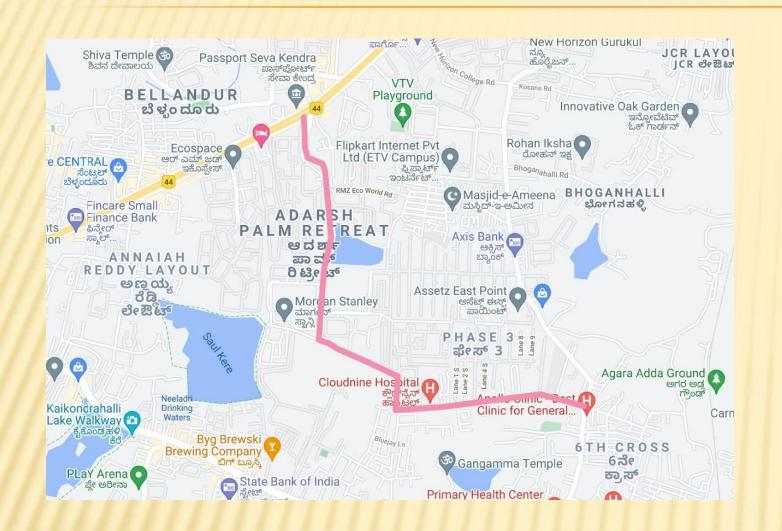

#### MAP SHOWING THE ROADS IDENTIFIED

#### ORR CONNECTING ROADS - RI MAHADEVAPURA DIVISION