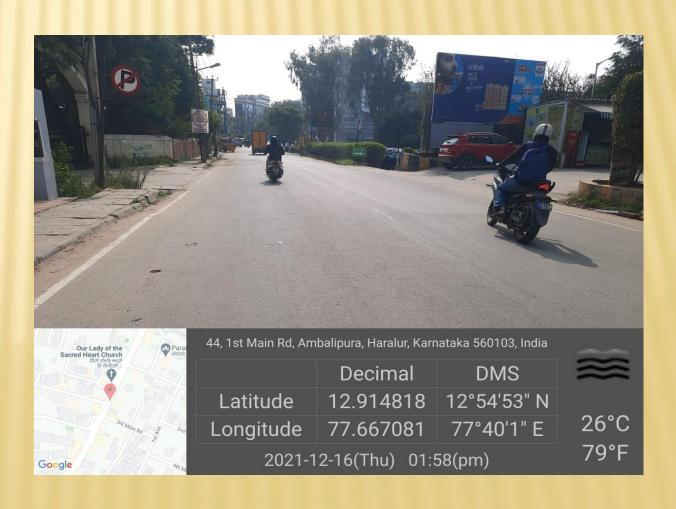

hite India<br>Road         | 4.80         | OAR Kundalahalli          | Whitefield Road          |
| 22    | Alphine Echo<br>Road           | l 2.30       | ORR Rain Bow<br>hospital  | Graphite India Road      |

#### MAP SHOWING THE ROADS IDENTIFIED

#### ORR CONNECTING ROADS - RI MAHADEVAPURA DIVISION



#### SARJAPUR ROAD FROM IBBLUR JUNCTION TO CARMELARAM ROAD









### AMBALIPURA BELLANDUR ROAD FROM ORR BELLANDUR TO SARJAPURA ROAD









#### BELLANDUR MAIN ROAD FROM ORR BELLANDUR TO OAR YAMALUR SIGNAL









#### KEMPAPURA MAIN ROAD FROM YAMALUR KODI TO OAR WIND TUNNEL JUNCTION









#### KARIYAMMANA AGRAHARA ROAD FROM ORR (KADUBEESANHALLI) TO ORR (SAKRA HOSP ROAD) VIA KARIYAMMANA AGRAHARA VILLAGE









### HARALURU ROAD FROM SARJAPURA ROAD TO KUDLU JUNCTION ROAD









### KASAVANAHALLI ROAD FROM SARJAPURA ROAD TO CHOODSANDRA ROAD









#### GEAR SCHOOL ROAD FROM ORR TO SARJAPURA ROAD









### PANATHUR BALAGERE ROAD FROM ORR TO VARTHUR GUNJUR ROAD









### NEW HORIZON COLLEGE ROAD FROM ORR TO GEAR SCHOOL ROAD









### CHOULKERE ROAD FROM ORR (DEVARABEESANAHALLI) TO AET JUNCTION (GEAR SCHOOL ROAD)









### DEVARABEESNAHALLI ROAD FROM ORR (DEVARABEESANAHALLI) TO GEAR SCHOOL ROAD









#### SAKRA HOSPITAL ROAD ORR (DEVABEESNAHALLI) TO BELLANDUR KODI ROAD









#### CARMELARAM ROAD FROM SARJAPURA ROAD TO GUNJUR SH-35

















#### DODDANEKUNDI VILLAGE ROAD FROM ORR (DODDANEKUNDI) TO DODDANEKUNDI ROAD









### GRAPHITE INDIA ROAD FROM OAR KUNDALAHALLI TO WHITEFIELD ROAD









### ALPHINE ECHO ROAD FROM ORR RAINBOW HOS