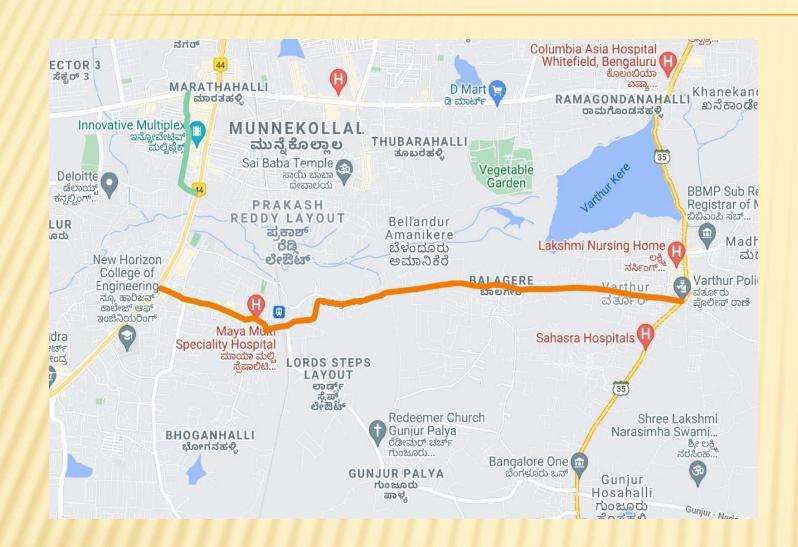

#### MAP SHOWING THE ROADS IDENTIFIED

#### ORR CONNECTING ROADS - RI MAHADEVAPURA DIVISION