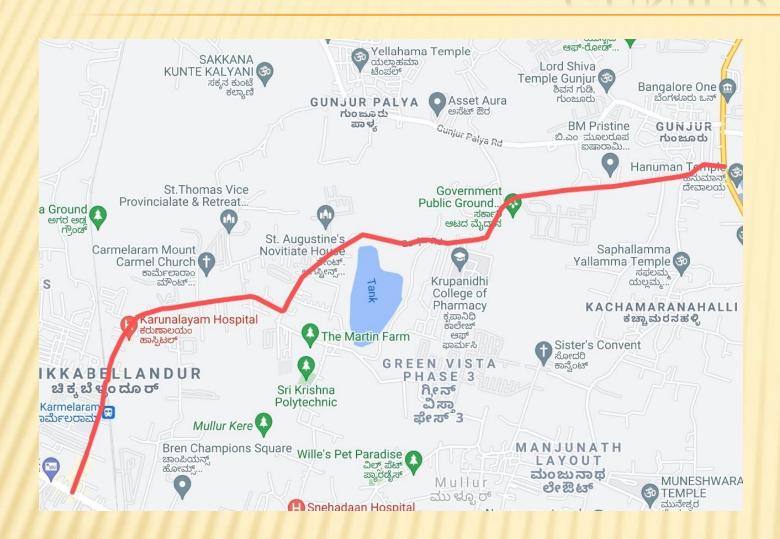

UNNEL JUNCTION









#### KARIYAMMANA AGRAHARA ROAD FROM ORR (KADUBEESANHALLI) TO ORR (SAKRA HOSP ROAD) VIA KARIYAMMANA AGRAHARA VILLAGE









### HARALURU ROAD FROM SARJAPURA ROAD TO KUDLU JUNCTION ROAD









### KASAVANAHALLI ROAD FROM SARJAPURA ROAD TO CHOODSANDRA ROAD









#### GEAR SCHOOL ROAD FROM ORR TO SARJAPURA ROAD









### PANATHUR BALAGERE ROAD FROM ORR TO VARTHUR GUNJUR ROAD









### NEW HORIZON COLLEGE ROAD FROM ORR TO GEAR SCHOOL ROAD









### CHOULKERE ROAD FROM ORR (DEVARABEESANAHALLI) TO AET JUNCTION (GEAR SCHOOL ROAD)









### DEVARABEESNAHALLI ROAD FROM ORR (DEVARABEESANAHALLI) TO GEAR SCHOOL ROAD









#### SAKRA HOSPITAL ROAD ORR (DEVABEESNAHALLI) TO BELLANDUR KODI ROAD









#### CARMELARAM ROAD FROM SARJAPURA ROAD TO GUNJUR SH-35

















#### DODDANEKUNDI VILLAGE ROAD FROM ORR (DODDANEKUNDI) TO DODDANEKUNDI ROAD









### GRAPHITE INDIA ROAD FROM OAR KUNDALAHALLI TO WHITEFIELD ROAD









### ALPHINE ECHO ROAD FROM ORR RAINBOW HOSPITAL TO GRAPHITE INDIA ROAD









### GUNJUR PALYA ROAD FROM PANATHUR BALAGERE ROAD TO PANATHUR BALAGERE ROAD









### OLD AIRPORT ROAD FROM SURAJANDAS JUNCTION TO VARTHUR KODI



This Road has been taken up under High Density Corridor

#### IMPROVEMENTS OF HIGH DENSITY CORRIDOR ROADS

- \* The project under HDC has been handed over to BBMP recently by KRDCL.
- Certain HDC like Mysore road and Kanakpura road is already developed by BMRCL.
- Certain HDC like Bellary road, Old Madaras road and Sarjapura road is being developed by BBMP.
- \* Action Plan for development of