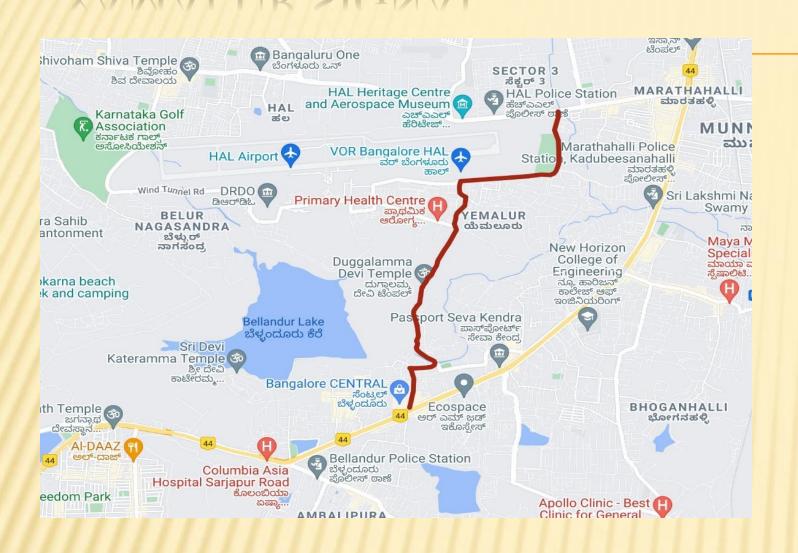

#### MAP SHOWING THE ROADS IDENTIFIED

#### ORR CONNECTING ROADS - RI MAHADEVAPURA DIVISION