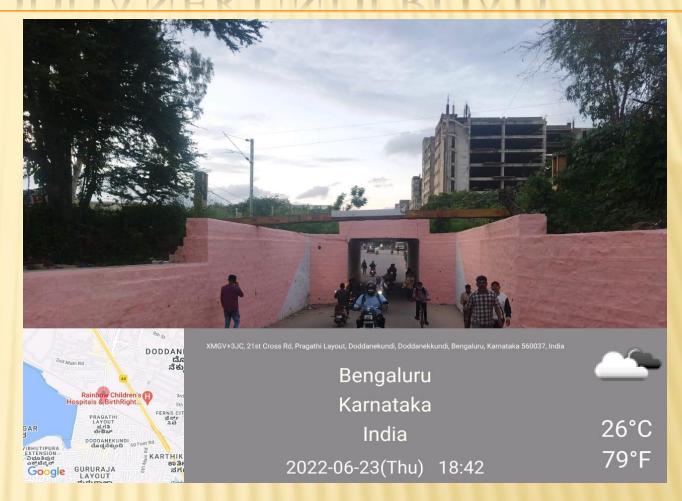

### OLD AIRPORT ROAD FROM SURAJANDAS JUNCTION TO VARTHUR KODI

This Road has been taken up under High Density Corridor