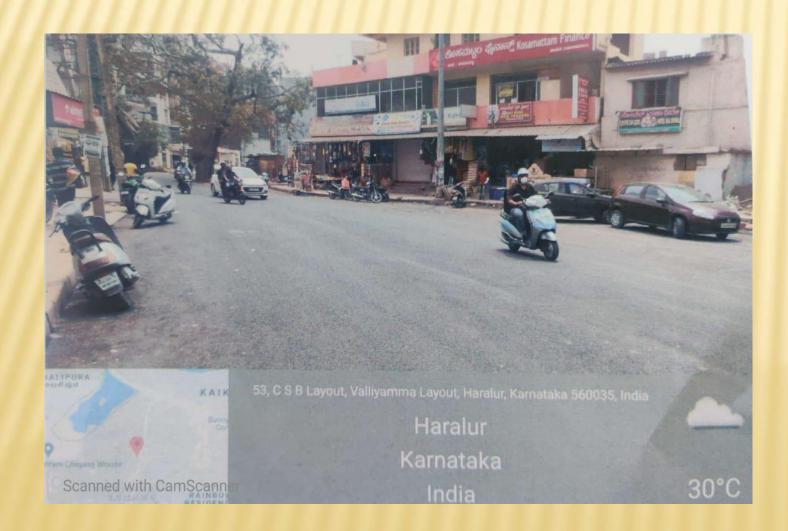

| Whitefield Road          |
| 22    | Alphine Echo<br>Road           | l 2.30       | ORR Rain Bow<br>hospital  | Graphite India Road      |

#### MAP SHOWING THE ROADS IDENTIFIED

#### ORR CONNECTING ROADS - RI MAHADEVAPURA DIVISION



#### SARJAPUR ROAD FROM IBBLUR JUNCTION TO CARMELARAM ROAD









### AMBALIPURA BELLANDUR ROAD FROM ORR BELLANDUR TO SARJAPURA ROAD









#### BELLANDUR MAIN ROAD FROM ORR BELLANDUR TO OAR YAMALUR SIGNAL









#### KEMPAPURA MAIN ROAD FROM YAMALUR KODI TO OAR WIND TUNNEL JUNCTION









#### KARIYAMMANA AGRAHARA ROAD FROM ORR (KADUBEESANHALLI) TO ORR (SAKRA HOSP ROAD) VIA KARIYAMMANA AGRAHARA VILLAGE









### HARALURU ROAD FROM SARJAPURA ROAD TO KUDLU JUNCTION ROAD









### KASAVANAHALLI ROAD FROM SARJAPURA ROAD TO CHOODSANDRA ROAD









#### GEAR SCHOOL ROAD FROM ORR TO SARJAPURA ROAD









### PANATHUR BALAGERE ROAD FROM ORR TO VARTHUR GUNJUR ROAD









### NEW HORIZON COLLEGE ROAD FROM ORR TO GEAR SCHOOL ROAD









### CHOULKERE ROAD FROM ORR (DEVARABEESANAHALLI) TO AET JUNCTION (GEAR SCHOOL ROAD)









### DEVARABEESNAHALLI ROAD FROM ORR (DEVARABEESANAHALLI) TO GEAR SCHOOL ROAD









#### SAKRA HOSPITAL ROAD ORR (DEVABEESNAHALLI) TO BELLANDUR KODI ROAD









#### CARMELARAM ROAD FROM SARJAPURA ROAD TO GUNJUR SH-35

















#### DODDANEKUNDI VILLAGE ROAD FROM ORR (DODDANEKUNDI) TO DODDANEKUNDI ROAD









### GRAPHITE INDIA ROAD FROM OAR KUNDALAHALLI TO WHITEFIELD ROAD









### ALPHINE ECHO ROAD FROM ORR RAINBOW HOSPITAL TO GRAPHITE INDIA ROAD









### GUNJUR PALYA ROAD FROM PANAT