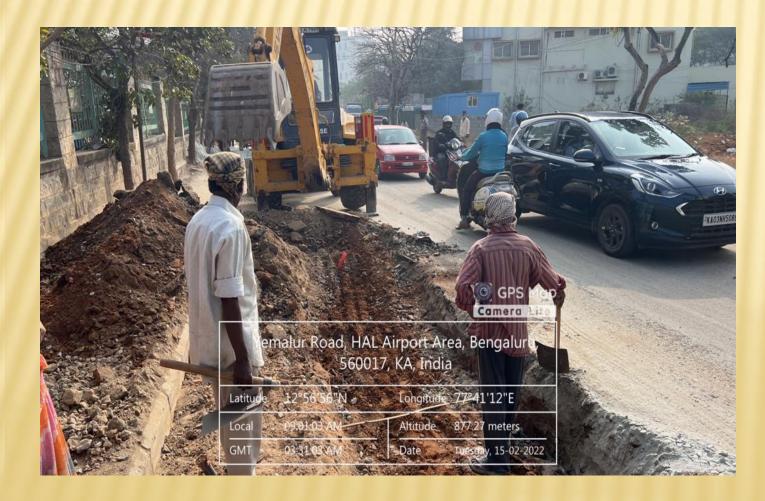

| Gunjur                   |
| 19    | Doddanekundi<br>Main Road      | 2.4          | ORR (ISRO Junction)       | OAR                      |
|       | Doddanekundi<br>village Road   | 1.30         | ORR (Doddanekundi)        | Doddanekundi Road        |
| 21    | Graphite India<br>Road         | 4.80         | OAR Kundalahalli          | Whitefield Road          |
| 22    | Alphine Echo<br>Road           | l 2.30       | ORR Rain Bow<br>hospital  | Graphite India Road      |

#### MAP SHOWING THE ROADS IDENTIFIED

#### ORR CONNECTING ROADS - RI MAHADEVAPURA DIVISION



#### SARJAPUR ROAD FROM IBBLUR JUNCTION TO CARMELARAM ROAD









### AMBALIPURA BELLANDUR ROAD FROM ORR BELLANDUR TO SARJAPURA ROAD









#### BELLANDUR MAIN ROAD FROM ORR BELLANDUR TO OAR YAMALUR SIGNAL









#### KEMPAPURA MAIN ROAD FROM YAMALUR KODI TO OAR WIND TUNNEL JUNCTION









#### KARIYAMMANA AGRAHARA ROAD FROM ORR (KADUBEESANHALLI) TO ORR (SAKRA HOSP ROAD) VIA KARIYAMMANA AGRAHARA VILLAGE









### HARALURU ROAD FROM SARJAPURA ROAD TO KUDLU JUNCTION ROAD









### KASAVANAHALLI ROAD FROM SARJAPURA ROAD TO CHOODSANDRA ROAD









#### GEAR SCHOOL ROAD FROM ORR TO SARJAPURA ROAD









### PANATHUR BALAGERE ROAD FROM ORR TO VARTHUR GUNJUR ROAD









### NEW HORIZON COLLEGE ROAD FROM ORR TO GEAR SCHOOL ROAD









### CHOULKERE ROAD FROM ORR (DEVARABEESANAHALLI) TO AET JUNCTION (GEAR SCHOOL ROAD)









### DEVARABEESNAHALLI ROAD FROM ORR (DEVARABEESANAHALLI) TO GEAR SCHOOL ROAD









#### SAKRA HOSPITAL ROAD ORR (DEVABEESNAHALLI) TO BELLANDUR KODI ROAD