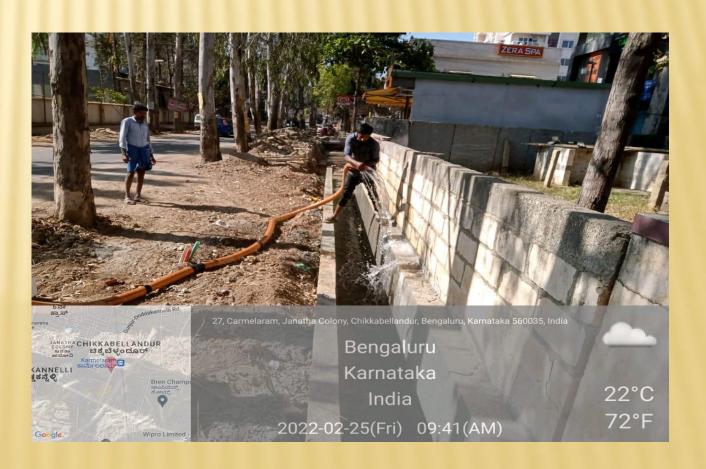

JUNCTION









#### KARIYAMMANA AGRAHARA ROAD FROM ORR (KADUBEESANHALLI) TO ORR (SAKRA HOSP ROAD) VIA KARIYAMMANA AGRAHARA VILLAGE









### HARALURU ROAD FROM SARJAPURA ROAD TO KUDLU JUNCTION ROAD









### KASAVANAHALLI ROAD FROM SARJAPURA ROAD TO CHOODSANDRA ROAD









#### GEAR SCHOOL ROAD FROM ORR TO SARJAPURA ROAD









### PANATHUR BALAGERE ROAD FROM ORR TO VARTHUR GUNJUR ROAD









### NEW HORIZON COLLEGE ROAD FROM ORR TO GEAR SCHOOL ROAD









### CHOULKERE ROAD FROM ORR (DEVARABEESANAHALLI) TO AET JUNCTION (GEAR SCHOOL ROAD)









### DEVARABEESNAHALLI ROAD FROM ORR (DEVARABEESANAHALLI) TO GEAR SCHOOL ROAD









#### SAKRA HOSPITAL ROAD ORR (DEVABEESNAHALLI) TO BELLANDUR KODI ROAD









#### CARMELARAM ROAD FROM SARJAPURA ROAD TO GUNJUR SH-35

















#### DODDANEKUNDI VILLAGE ROAD FROM ORR (DODDANEKUNDI) TO DODDANEKUNDI ROAD









### GRAPHITE INDIA ROAD FROM OAR KUNDALAHALLI TO WHITEFIELD ROAD









### ALPHINE ECHO ROAD FROM ORR RAINBOW HOSPITAL TO GRAPHITE INDIA ROAD









### GUNJUR PALYA ROAD FROM PANATHUR BALAGERE ROAD TO PANATHUR BALAGERE ROAD









### OLD AIRPORT ROAD FROM SURAJANDAS JUNCTION TO VARTHUR KODI



This Road has been taken up under High Density Corridor

#### IMPROVEMENTS OF HIGH DENSITY CORRIDOR ROADS

- \* The project under HDC has been handed over to BBMP recently by KRDCL.
- Certain HDC like Mysore road and Kanakpura road is already developed by BMRCL.
- Certain HDC like Bellary road, Old Madaras road and Sarjapura road is being developed by BBMP.
- \* Action Plan for development of HDC's