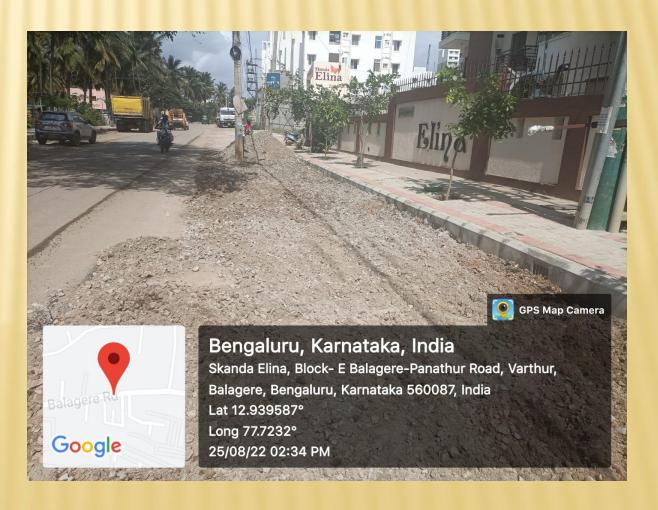

a Road      |

#### MAP SHOWING THE ROADS IDENTIFIED

#### ORR CONNECTING ROADS - RI MAHADEVAPURA DIVISION



#### SARJAPUR ROAD FROM IBBLUR JUNCTION TO CARMELARAM ROAD









### AMBALIPURA BELLANDUR ROAD FROM ORR BELLANDUR TO SARJAPURA ROAD









#### BELLANDUR MAIN ROAD FROM ORR BELLANDUR TO OAR YAMALUR SIGNAL









#### KEMPAPURA MAIN ROAD FROM YAMALUR KODI TO OAR WIND TUNNEL JUNCTION









#### KARIYAMMANA AGRAHARA ROAD FROM ORR (KADUBEESANHALLI) TO ORR (SAKRA HOSP ROAD) VIA KARIYAMMANA AGRAHARA VILLAGE









### HARALURU ROAD FROM SARJAPURA ROAD TO KUDLU JUNCTION ROAD









### KASAVANAHALLI ROAD FROM SARJAPURA ROAD TO CHOODSANDRA ROAD









#### GEAR SCHOOL ROAD FROM ORR TO SARJAPURA ROAD









### PANATHUR BALAGERE ROAD FROM ORR TO VARTHUR GUNJUR ROAD









### NEW HORIZON COLLEGE ROAD FROM ORR TO GEAR SCHOOL ROAD









### CHOULKERE ROAD FROM ORR (DEVARABEESANAHALLI) TO AET JUNCTION (GEAR SCHOOL ROAD)









### DEVARABEESNAHALLI ROAD FROM ORR (DEVARABEESANAHALLI) TO GEAR SCHOOL ROAD









#### SAKRA HOSPITAL ROAD ORR (DEVABEESNAHALLI) TO BELLANDUR KODI ROAD









#### CARMELARAM ROAD FROM SARJAPURA ROAD TO GUNJUR SH-35

















#### DODDANEKUNDI VILLAGE ROAD FROM ORR (DODDANEKUNDI) TO DODDANEKUNDI ROAD









### GRAPHITE INDIA ROAD FROM OAR KUNDALAHALLI TO WHITEFIELD ROAD









### ALPHINE ECHO ROAD FROM ORR RAINBOW HOSPITAL TO GRAPHITE INDIA ROAD









### GUNJUR PALYA ROAD FROM PANATHUR BALAGERE ROAD TO PANATHUR BALAGERE ROAD









### OLD AIRPORT ROAD FROM SURAJANDAS JUNCTION TO VARTHUR KODI



This Road