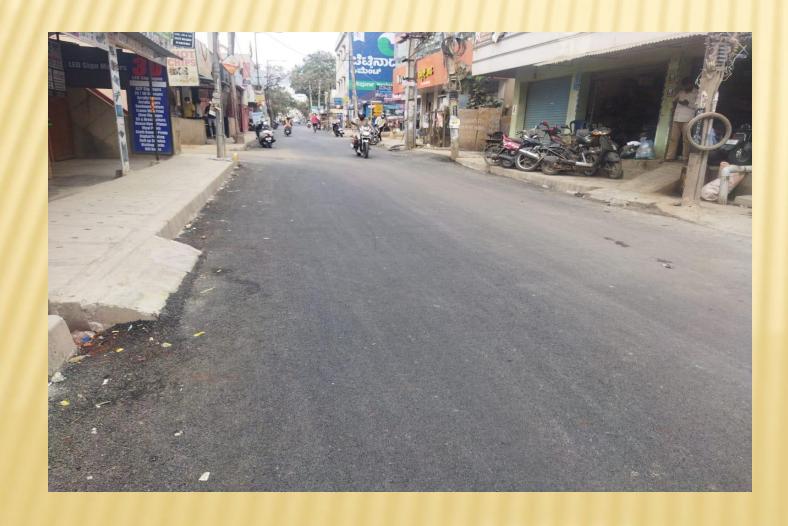

OSP ROAD) VIA KARIYAMMANA AGRAHARA VILLAGE









### HARALURU ROAD FROM SARJAPURA ROAD TO KUDLU JUNCTION ROAD









### KASAVANAHALLI ROAD FROM SARJAPURA ROAD TO CHOODSANDRA ROAD









#### GEAR SCHOOL ROAD FROM ORR TO SARJAPURA ROAD









### PANATHUR BALAGERE ROAD FROM ORR TO VARTHUR GUNJUR ROAD









### NEW HORIZON COLLEGE ROAD FROM ORR TO GEAR SCHOOL ROAD









### CHOULKERE ROAD FROM ORR (DEVARABEESANAHALLI) TO AET JUNCTION (GEAR SCHOOL ROAD)









### DEVARABEESNAHALLI ROAD FROM ORR (DEVARABEESANAHALLI) TO GEAR SCHOOL ROAD









#### SAKRA HOSPITAL ROAD ORR (DEVABEESNAHALLI) TO BELLANDUR KODI ROAD









#### CARMELARAM ROAD FROM SARJAPURA ROAD TO GUNJUR SH-35

















#### DODDANEKUNDI VILLAGE ROAD FROM ORR (DODDANEKUNDI) TO DODDANEKUNDI ROAD









### GRAPHITE INDIA ROAD FROM OAR KUNDALAHALLI TO WHITEFIELD ROAD









### ALPHINE ECHO ROAD FROM ORR RAINBOW HOSPITAL TO GRAPHITE INDIA ROAD









### GUNJUR PALYA ROAD FROM PANATHUR BALAGERE ROAD TO PANATHUR BALAGERE ROAD









### OLD AIRPORT ROAD FROM SURAJANDAS JUNCTION TO VARTHUR KODI



This Road has been taken up under High Density Corridor

#### IMPROVEMENTS OF HIGH DENSITY CORRIDOR ROADS

- \* The project under HDC has been handed over to BBMP recently by KRDCL.
- Certain HDC like Mysore road and Kanakpura road is already developed by BMRCL.
- Certain HDC like Bellary road, Old Madaras road and Sarjapura road is being developed by BBMP.
- \* Action Plan for development of HDC's in line with Light Tender Sure Model is being prepared based on the current development ac