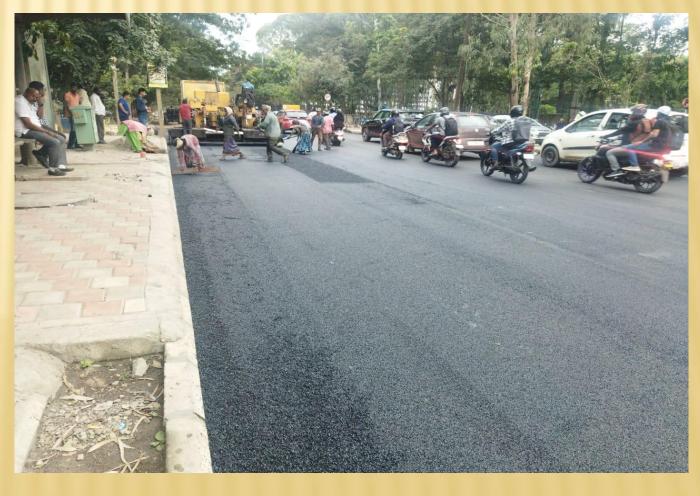

ARJAPURA ROAD TO KUDLU JUNCTION ROAD









### KASAVANAHALLI ROAD FROM SARJAPURA ROAD TO CHOODSANDRA ROAD









#### GEAR SCHOOL ROAD FROM ORR TO SARJAPURA ROAD









### PANATHUR BALAGERE ROAD FROM ORR TO VARTHUR GUNJUR ROAD









### NEW HORIZON COLLEGE ROAD FROM ORR TO GEAR SCHOOL ROAD









### CHOULKERE ROAD FROM ORR (DEVARABEESANAHALLI) TO AET JUNCTION (GEAR SCHOOL ROAD)









### DEVARABEESNAHALLI ROAD FROM ORR (DEVARABEESANAHALLI) TO GEAR SCHOOL ROAD









#### SAKRA HOSPITAL ROAD ORR (DEVABEESNAHALLI) TO BELLANDUR KODI ROAD









#### CARMELARAM ROAD FROM SARJAPURA ROAD TO GUNJUR SH-35

















#### DODDANEKUNDI VILLAGE ROAD FROM ORR (DODDANEKUNDI) TO DODDANEKUNDI ROAD









### GRAPHITE INDIA ROAD FROM OAR KUNDALAHALLI TO WHITEFIELD ROAD









### ALPHINE ECHO ROAD FROM ORR RAINBOW HOSPITAL TO GRAPHITE INDIA ROAD









### GUNJUR PALYA ROAD FROM PANATHUR BALAGERE ROAD TO PANATHUR BALAGERE ROAD









### OLD AIRPORT ROAD FROM SURAJANDAS JUNCTION TO VARTHUR KODI



This Road has been taken up under High Density Corridor

#### IMPROVEMENTS OF HIGH DENSITY CORRIDOR ROADS

- \* The project under HDC has been handed over to BBMP recently by KRDCL.
- Certain HDC like Mysore road and Kanakpura road is already developed by BMRCL.
- Certain HDC like Bellary road, Old Madaras road and Sarjapura road is being developed by BBMP.
- \* Action Plan for development of HDC's in line with Light Tender Sure Model is being prepared based on the current development activities already taken place and will be submitted to Government for Approva