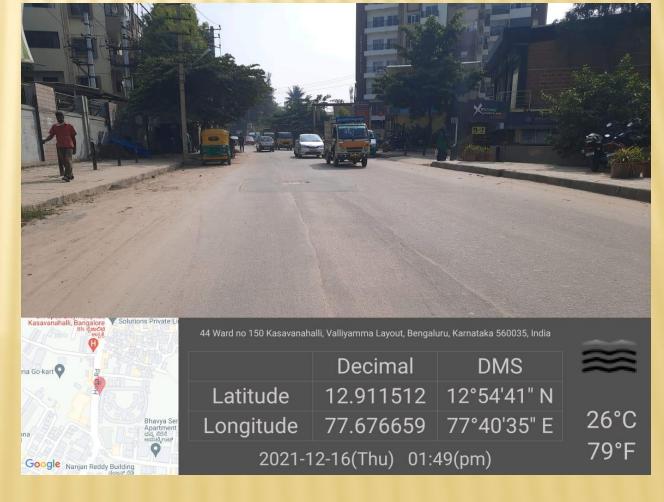

Whitefield Road          |
| 22    | Alphine Echo<br>Road           | l 2.30       | ORR Rain Bow<br>hospital  | Graphite India Road      |

#### MAP SHOWING THE ROADS IDENTIFIED

#### ORR CONNECTING ROADS - RI MAHADEVAPURA DIVISION



#### SARJAPUR ROAD FROM IBBLUR JUNCTION TO CARMELARAM ROAD









### AMBALIPURA BELLANDUR ROAD FROM ORR BELLANDUR TO SARJAPURA ROAD









#### BELLANDUR MAIN ROAD FROM ORR BELLANDUR TO OAR YAMALUR SIGNAL









#### KEMPAPURA MAIN ROAD FROM YAMALUR KODI TO OAR WIND TUNNEL JUNCTION









#### KARIYAMMANA AGRAHARA ROAD FROM ORR (KADUBEESANHALLI) TO ORR (SAKRA HOSP ROAD) VIA KARIYAMMANA AGRAHARA VILLAGE









### HARALURU ROAD FROM SARJAPURA ROAD TO KUDLU JUNCTION ROAD









### KASAVANAHALLI ROAD FROM SARJAPURA ROAD TO CHOODSANDRA ROAD









#### GEAR SCHOOL ROAD FROM ORR TO SARJAPURA ROAD









### PANATHUR BALAGERE ROAD FROM ORR TO VARTHUR GUNJUR ROAD









### NEW HORIZON COLLEGE ROAD FROM ORR TO GEAR SCHOOL ROAD









### CHOULKERE ROAD FROM ORR (DEVARABEESANAHALLI) TO AET JUNCTION (GEAR SCHOOL ROAD)









### DEVARABEESNAHALLI ROAD FROM ORR (DEVARABEESANAHALLI) TO GEAR SCHOOL ROAD









#### SAKRA HOSPITAL ROAD ORR (DEVABEESNAHALLI) TO BELLANDUR KODI ROAD









#### CARMELARAM ROAD FROM SARJAPURA ROAD TO GUNJUR SH-35

















#### DODDANEKUNDI VILLAGE ROAD FROM ORR (DODDANEKUNDI) TO DODDANEKUNDI ROAD









### GRAPHITE INDIA ROAD FROM OAR KUNDALAHALLI TO WHITEFIELD ROAD









### ALPHINE ECHO ROAD FROM ORR RAINBOW HOSPITAL TO GRAPHITE INDIA ROAD









### GUNJUR PALYA ROAD FROM PANATHU