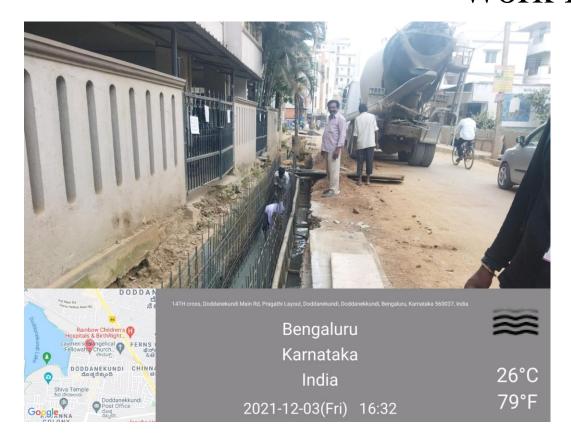

# Doddanekundi Main Road from ORR (ISRO Junction) to OAR

| Road Name:     |                       | Doddanekundi Village Road                                                                                                           |                   |  |
|----------------|-----------------------|-------------------------------------------------------------------------------------------------------------------------------------|-------------------|--|
| From           | ORR<br>(Doddanekundi) | То                                                                                                                                  | Doddanekundi Road |  |
| Length         | 1.30Km                | Width                                                                                                                               | 9.00Mtrs          |  |
| Importance     |                       | This road is useful for Traffic flow from ORR to Doddanekundi Road by avoiding traffic from ISRO Junction to Doddanekundi Underpass |                   |  |
| Present Status |                       | Drain Work under Progress                                                                                                           |                   |  |
| On Going Works |                       | ➤ Asphalt Work to be Started                                                                                                        |                   |  |