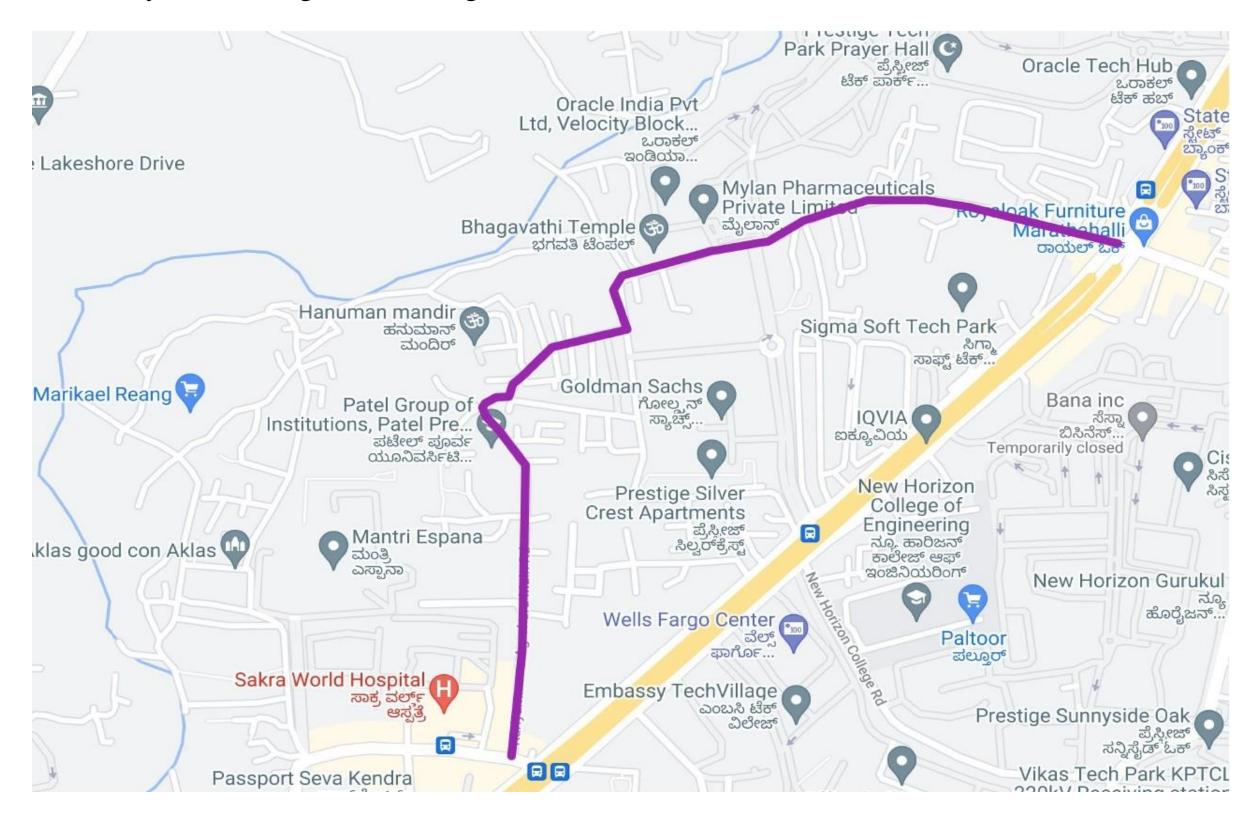

# Work Photos (Ch:0.00m to Ch:1000.00m Drain work in progress)

| Road Name:     |                          | Kariyammana Agrahara Road                                                                                                                                        |                                                                                                                                                                             |
|----------------|--------------------------|------------------------------------------------------------------------------------------------------------------------------------------------------------------|-----------------------------------------------------------------------------------------------------------------------------------------------------------------------------|
| From           | ORR<br>(Kadubeesanhalli) | То                                                                                                                                                               | ORR (Sakra Hosp Road) via<br>Kariyammana Agrahara Village                                                                                                                   |
| Length         | 1.80Km                   | Width                                                                                                                                                            | 10 to 15Mtrs                                                                                                                                                                |
| Importance     |                          | This road is useful for Traffic flow from ORR (Kadubeesanhalli) to Sakra Hosp Road. The reach from Kariyammana Agrahara Burial Ground to sakra Hosp is ward road |                                                                                                                                                                             |
| Present Status |                          | and                                                                                                                                                              | d Cut for BWSSB UGD Work is Restored Road is Asphalted on 12-12-2021 (From 0.00Km to 0.5Km)                                                                                 |
| On Going Works |                          | (From € Road 18.00m                                                                                                                                              | Work and Footpath Work is in progress Ch:0.00Km to 0.5Km) is Proposed for widening for a width of trs from ORR(Kadubeesanhalli) to Yamalur and Land Acquisition in process. |