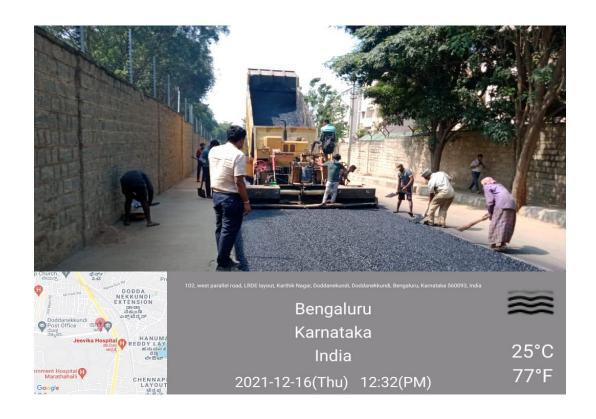

#### Bellandur Main Road from ORR Bellandur to OAR Yamalur Signal

| Road Name:     |                 | Kempapura Main Road                                                                                                                                            |                          |  |
|----------------|-----------------|----------------------------------------------------------------------------------------------------------------------------------------------------------------|--------------------------|--|
| From           | Yamalur<br>Kodi | То                                                                                                                                                             | OAR Wind Tunnel Junction |  |
| Length         | 5.40Km          | Width                                                                                                                                                          | 12Mtrs                   |  |
| Importance     |                 | This road is useful for Traffic flow from Bellandur to OAR by avoiding traffic from ORR Bellandur to Marathahalli and also OAR at HAL.                         |                          |  |
| Present Status |                 | From Kempapura Wind Tunnel Road to Challagatta (SWD)(Ch:1.20Km to Ch:4.50km) Asphalt work completed on 14-12-202.                                              |                          |  |
| On Going Works |                 | <ul> <li>➤ Drain Work under progress from Yamalur Kodi to Kempapura (Ch:0.00 to Ch:1000.00m).</li> <li>➤ Restoration of BWSSB UGD Road Cut started.</li> </ul> |                          |  |
| Key Issues     |                 | > BESCOM UG Cable work under progress                                                                                                                          |                          |  |

#### Kempapura Main Road from Yamalur Kodi to OAR Wind Tunnel Junction

# Work Photos (Ch:1.20Km to Ch:4.50Km Drain work in progress