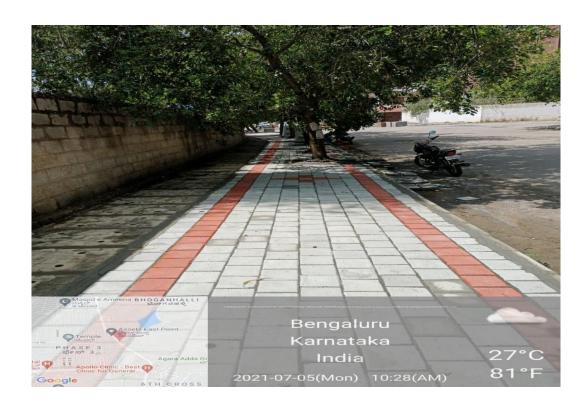

# New Horizon College Road

## On Going Work - 45Mtrs Wide Road

| Road Name:     |                                 | Choulkere Road                                                                                                          |                                 |
|----------------|---------------------------------|-------------------------------------------------------------------------------------------------------------------------|---------------------------------|
| From           | ORR<br>(Devarabeesa<br>nahalli) | То                                                                                                                      | AET Junction (Gear School Road) |
| Length         | 2.90Km                          | Width                                                                                                                   | 12 to 15Mtrs                    |
| Importance     |                                 | This road is useful for Traffic flow from ORR (Devarabeesanahalli) to AET Junction (Gear School Road).                  |                                 |
| Present Status |                                 | <ul> <li>BWSSB UGD Road cut Restoration work<br/>under progress</li> <li>BESCOM UG Cable work under progress</li> </ul> |                                 |
| On Going Works |                                 | ➤ Road Formation Work is in progress.  ➤ LHS Drain and Footpath Work is in progress.                                    |                                 |
| Key Issues     |                                 | ➤ BESCOM UG Cable work under progress. ➤ Land Acquisition and TDR Issues at Road Widening portion.                      |                                 |