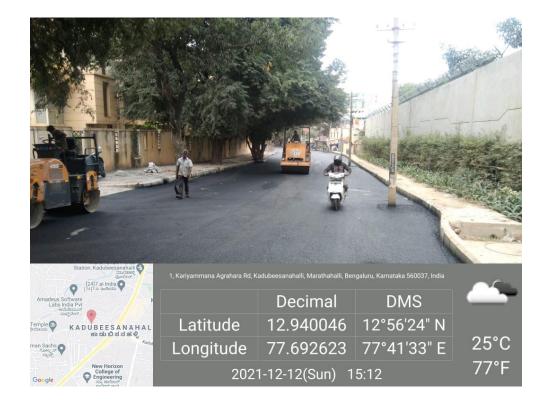

# Work Photos (Ch:0.00m to Ch:1000.00m Drain work in progress)

| Road Name:     |                          | Kariyammana Agrahara Road                                                                                                                                        |                                                                                                                                                                             |
|----------------|--------------------------|------------------------------------------------------------------------------------------------------------------------------------------------------------------|-----------------------------------------------------------------------------------------------------------------------------------------------------------------------------|
| From           | ORR<br>(Kadubeesanhalli) | То                                                                                                                                                               | ORR (Sakra Hosp Road) via<br>Kariyammana Agrahara Village                                                                                                                   |
| Length         | 1.80Km                   | Width                                                                                                                                                            | 10 to 15Mtrs                                                                                                                                                                |
| Importance     |                          | This road is useful for Traffic flow from ORR (Kadubeesanhalli) to Sakra Hosp Road. The reach from Kariyammana Agrahara Burial Ground to sakra Hosp is ward road |                                                                                                                                                                             |
| Present Status |                          | and                                                                                                                                                              | d Cut for BWSSB UGD Work is Restored Road is Asphalted on 12-12-2021 (From 0.00Km to 0.5Km)                                                                                 |
| On Going Works |                          | (From € Road 18.00m                                                                                                                                              | Work and Footpath Work is in progress Ch:0.00Km to 0.5Km) is Proposed for widening for a width of trs from ORR(Kadubeesanhalli) to Yamalur and Land Acquisition in process. |