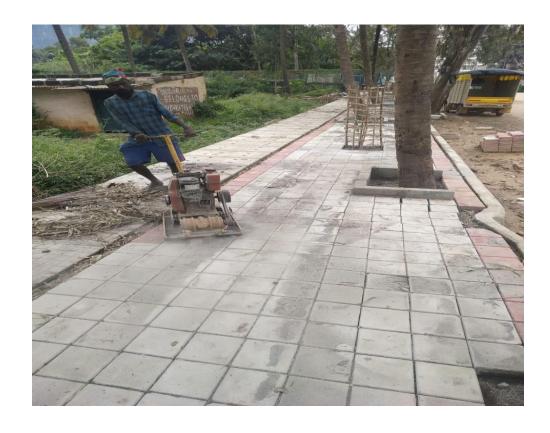

# Kariyammana Agrahara Road from ORR (Kadubeesanhalli) to ORR (Sakra Hosp Road) via Kariyammana Agrahara Village

| Road Name:     |                   | Haralur           | Haraluru Road                                                                                                                                       |  |  |
|----------------|-------------------|-------------------|-----------------------------------------------------------------------------------------------------------------------------------------------------|--|--|
| From           | Sarjapura<br>Road | То                | Kudlu Junction                                                                                                                                      |  |  |
| Length         | 3.25Km            | Width             | 12 to 15 Mtrs                                                                                                                                       |  |  |
| Importance     |                   | Electron          | This road is useful for Traffic flow from Electronic city to Whitefield and Varthur Road by avoiding ORR.                                           |  |  |
| Present S      | Present Status    |                   | <ul><li>Main Road is Asphalted and is in Good<br/>Condition</li></ul>                                                                               |  |  |
| On Going Works |                   | 24.00M<br>Constru | ➤ Road Widening Work is proposed for 24.00Mtrs is to be started which includes Construction of Drain & Footpath and Land Acquisition under progress |  |  |
| Key Issues     |                   | > BWS             | <ul> <li>Land Acquisition and TDR Issues</li> <li>BWSSB UGD work to be taken up</li> <li>BESCOM UG Cable Work to be taken up</li> </ul>             |  |  |

#### Haraluru Road from Sarjapura Road to Kudlu Junction Road

| Road Name:     |                   | Kasavan                                                                                                                                             | Kasavanahalli Road                                                                               |  |  |
|----------------|-------------------|-----------------------------------------------------------------------------------------------------------------------------------------------------|--------------------------------------------------------------------------------------------------|--|--|
| From           | Sarjapura<br>Road | То                                                                                                                                                  | Choodsandra Road                                                                                 |  |  |
| Length         | 2.50Km            | Width                                                                                                                                               | 12 to 15Mtrs                                                                                     |  |  |
| Importance     |                   | This road is useful for Traffic flow from Electronic city to Whitefield and Varthur Road by avoiding ORR.                                           |                                                                                                  |  |  |
| Present S      | Present Status    |                                                                                                                                                     | Main Road is Asphalted, Currently BESCOM<br>UG Work under progress.                              |  |  |
| On Going Works |                   | ➤ Road Widening Work is proposed for 18.00Mtrs and work started which includes Construction of Drain & Footpath and Land Acquisition under progress |                                                                                                  |  |  |
| Key Issues     |                   |                                                                                                                                                     | <ul> <li>Land Acquisition and TDR Issues</li> <li>BESCOM UG Cable work under progress</li> </ul> |  |  |