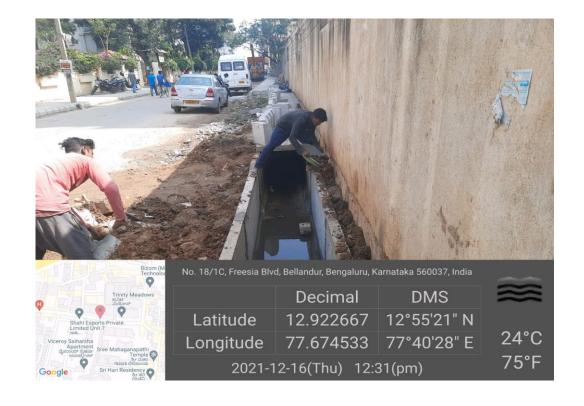

# Work Photos (Ch:0.00m to Ch:1000.00m Drain work in progress)

| Road Name:     |                          | Kariyammana Agrahara Road                                                                                                                                        |                                                                                                                                                                             |
|----------------|--------------------------|------------------------------------------------------------------------------------------------------------------------------------------------------------------|-----------------------------------------------------------------------------------------------------------------------------------------------------------------------------|
| From           | ORR<br>(Kadubeesanhalli) | То                                                                                                                                                               | ORR (Sakra Hosp Road) via<br>Kariyammana Agrahara Village                                                                                                                   |
| Length         | 1.80Km                   | Width                                                                                                                                                            | 10 to 15Mtrs                                                                                                                                                                |
| Importance     |                          | This road is useful for Traffic flow from ORR (Kadubeesanhalli) to Sakra Hosp Road. The reach from Kariyammana Agrahara Burial Ground to sakra Hosp is ward road |                                                                                                                                                                             |
| Present Status |                          | and                                                                                                                                                              | d Cut for BWSSB UGD Work is Restored Road is Asphalted on 12-12-2021 (From 0.00Km to 0.5Km)                                                                                 |
| On Going Works |                          | (From € Road 18.00m                                                                                                                                              | Work and Footpath Work is in progress Ch:0.00Km to 0.5Km) is Proposed for widening for a width of trs from ORR(Kadubeesanhalli) to Yamalur and Land Acquisition in process. |