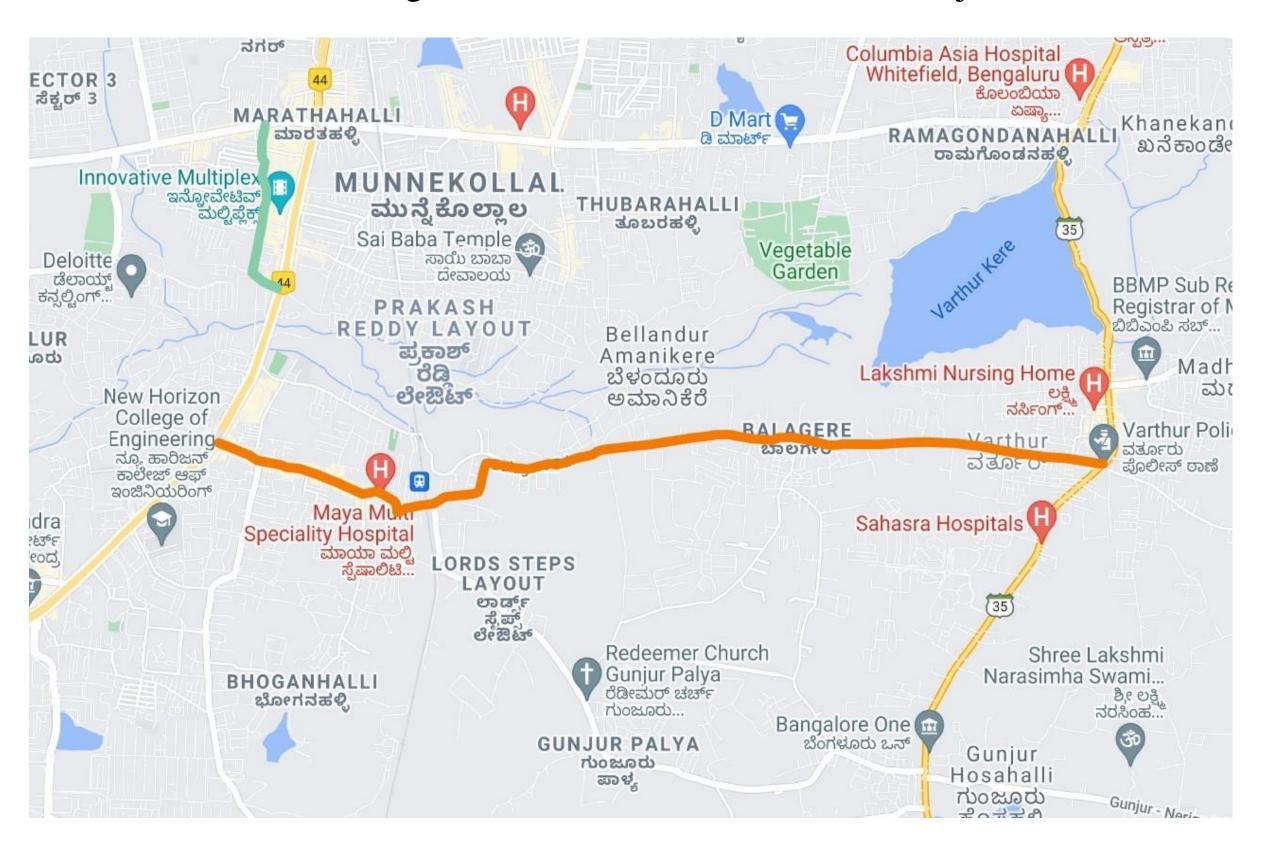

#### Gear School Road from ORR to Sarjapura Road

| Road Name:     |        | Panathu                            | Panathur Balagere Road                                                                                                                                  |  |  |
|----------------|--------|------------------------------------|---------------------------------------------------------------------------------------------------------------------------------------------------------|--|--|
| From           | ORR    | То                                 | Varthur Gunjur Road                                                                                                                                     |  |  |
| Length         | 6.00Km | Width                              | 7Mtrs                                                                                                                                                   |  |  |
| Importance     |        | Kadube<br>Road by                  | This road is useful for Traffic flow from Kadubeesanahalli ORR to Varthur Gunjur Main Road by avoiding ORR from Kadubeesanahalli to Marathahalli.       |  |  |
| Present Status |        |                                    | > 3.30Km of Road is Asphalted remaining length is motorable                                                                                             |  |  |
| On Going Works |        |                                    | <ul><li>➤ Widening Work Under Progress</li><li>➤ Drain Work under progress</li></ul>                                                                    |  |  |
| Key Issues     |        | >BWS: >Tree ( >Electrical Panation | COM UG Cable work under progress SB Work under Progress Cutting Issue rical Pole Shifting to be done hur & Varthur Village Limit Width of the to 9Mtrs. |  |  |

#### Panathur Balagere Road from ORR to Varthur Gunjur Road

| Road Name: |                  | New Horizon College Road                                                                                                                                                                                 |                                                                                                                                         |  |  |
|------------|------------------|----------------------------------------------------------------------------------------------------------------------------------------------------------------------------------------------------------|-----------------------------------------------------------------------------------------------------------------------------------------|--|--|
| From       | ORR(Wells Fargo) | То                                                                                                                                                                                                       | Gear School Road                                                                                                                        |  |  |
| Length     | 0.70Km           | Width                                                                                                                                                                                                    | 15 to 24Mtrs                                                                                                                            |  |  |
| Importance |                  |                                                                                                                                                                                                          | This road is useful for Traffic flow from ORR to Gear School.                                                                           |  |  |
| Present S  | Present Status   |                                                                                                                                                                                                          | Road is in Good Condition                                                                                                               |  |  |
| On Going   | On Going Works   |                                                                                                                                                                                                          | <ul> <li>➤ From Gear School Road this road Connects Gunjur.</li> <li>➤ New Formation of 45Mtr Wide Road work is in progress.</li> </ul> |  |  |
| Key Issues |                  | <ul> <li>➤ Land Acquisition and TDR Issues.</li> <li>➤ Acquisition of Forest Land in Sy No 52 &amp; 53</li> <li>➤ Electrical Sub Station Shifting</li> <li>➤ Electrical Crematorium Shifting.</li> </ul> |                                                                                                                                         |  |  |

#### New Horizon College Road From ORR to Gear School Road