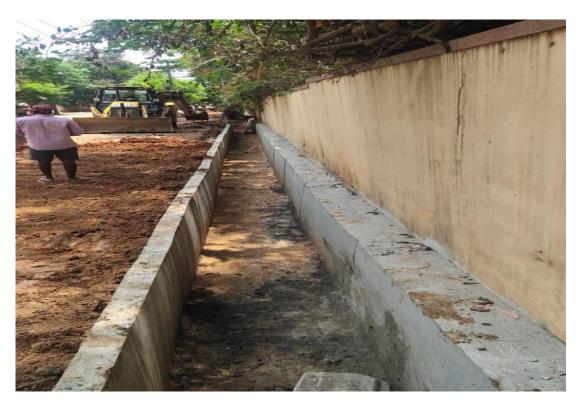

# Work Photos (Ch:0.00m to Ch:1000.00m Drain work in progress)

| Road Name:     |                          | Kariyammana Agrahara Road                                                                                                                                        |                                                                                                                                                                             |
|----------------|--------------------------|------------------------------------------------------------------------------------------------------------------------------------------------------------------|-----------------------------------------------------------------------------------------------------------------------------------------------------------------------------|
| From           | ORR<br>(Kadubeesanhalli) | То                                                                                                                                                               | ORR (Sakra Hosp Road) via<br>Kariyammana Agrahara Village                                                                                                                   |
| Length         | 1.80Km                   | Width                                                                                                                                                            | 10 to 15Mtrs                                                                                                                                                                |
| Importance     |                          | This road is useful for Traffic flow from ORR (Kadubeesanhalli) to Sakra Hosp Road. The reach from Kariyammana Agrahara Burial Ground to sakra Hosp is ward road |                                                                                                                                                                             |
| Present Status |                          | and                                                                                                                                                              | d Cut for BWSSB UGD Work is Restored Road is Asphalted on 12-12-2021 (From 0.00Km to 0.5Km)                                                                                 |
| On Going Works |                          | (From € Road 18.00m                                                                                                                                              | Work and Footpath Work is in progress Ch:0.00Km to 0.5Km) is Proposed for widening for a width of trs from ORR(Kadubeesanhalli) to Yamalur and Land Acquisition in process. |