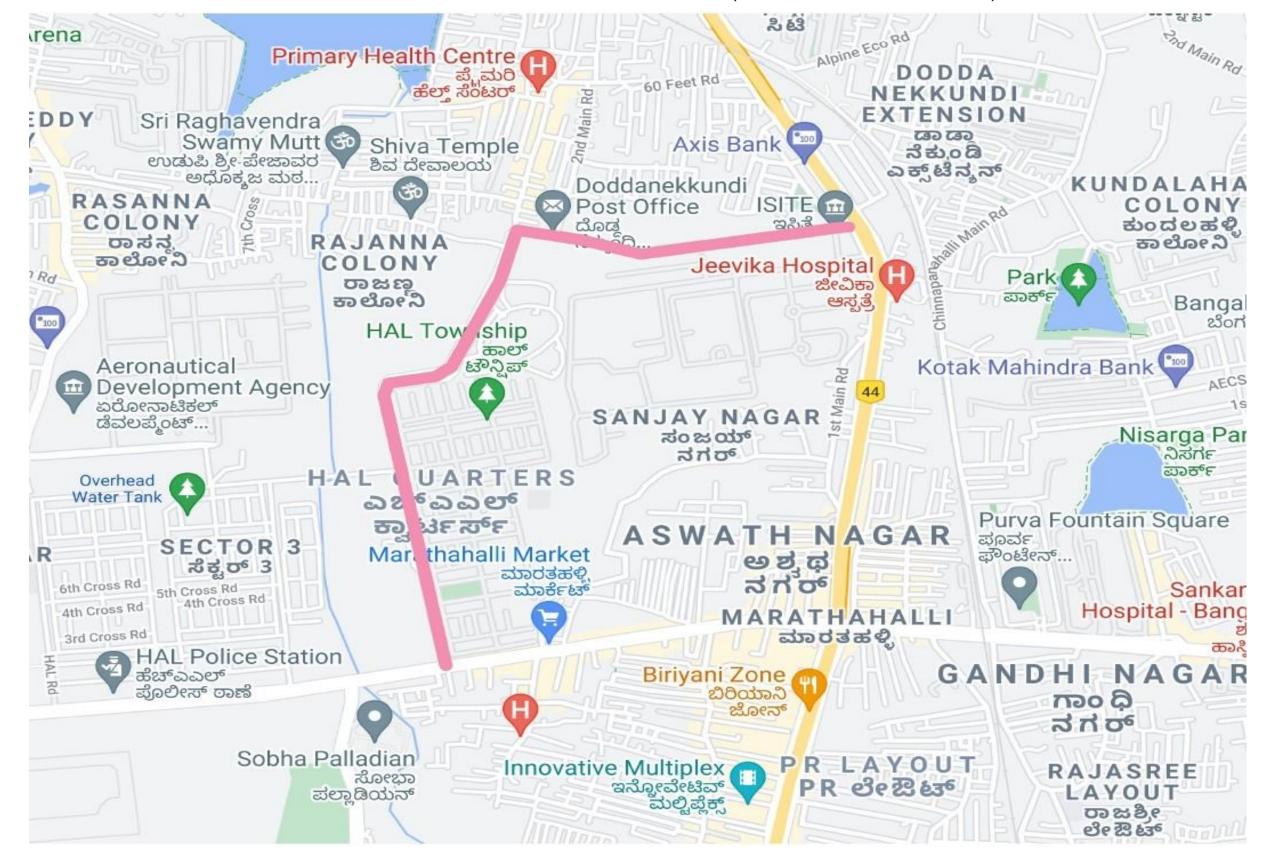

#### Bellandur Main Road from ORR Bellandur to OAR Yamalur Signal

| Road Name:     |                 | Kempapura Main Road                                                                                                                                            |                          |  |
|----------------|-----------------|----------------------------------------------------------------------------------------------------------------------------------------------------------------|--------------------------|--|
| From           | Yamalur<br>Kodi | То                                                                                                                                                             | OAR Wind Tunnel Junction |  |
| Length         | 5.40Km          | Width                                                                                                                                                          | 12Mtrs                   |  |
| Importance     |                 | This road is useful for Traffic flow from Bellandur to OAR by avoiding traffic from ORR Bellandur to Marathahalli and also OAR at HAL.                         |                          |  |
| Present Status |                 | From Kempapura Wind Tunnel Road to Challagatta (SWD)(Ch:1.20Km to Ch:4.50km) Asphalt work completed on 14-12-202.                                              |                          |  |
| On Going Works |                 | <ul> <li>➤ Drain Work under progress from Yamalur Kodi to Kempapura (Ch:0.00 to Ch:1000.00m).</li> <li>➤ Restoration of BWSSB UGD Road Cut started.</li> </ul> |                          |  |
| Key Issues     |                 | > BESCOM UG Cable work under progress                                                                                                                          |                          |  |

#### Kempapura Main Road from Yamalur Kodi to OAR Wind Tunnel Junction