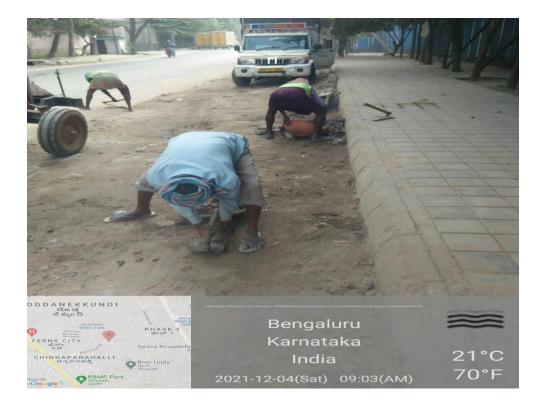

# Doddanekundi Main Road from ORR (ISRO Junction) to OAR

| Road Name:     |                       | Doddanekundi Village Road                                                                                                           |                   |  |
|----------------|-----------------------|-------------------------------------------------------------------------------------------------------------------------------------|-------------------|--|
| From           | ORR<br>(Doddanekundi) | То                                                                                                                                  | Doddanekundi Road |  |
| Length         | 1.30Km                | Width                                                                                                                               | 9.00Mtrs          |  |
| Importance     |                       | This road is useful for Traffic flow from ORR to Doddanekundi Road by avoiding traffic from ISRO Junction to Doddanekundi Underpass |                   |  |
| Present Status |                       | Drain Work under Progress                                                                                                           |                   |  |
| On Going Works |                       | ➤ Asphalt Work to be Started                                                                                                        |                   |  |