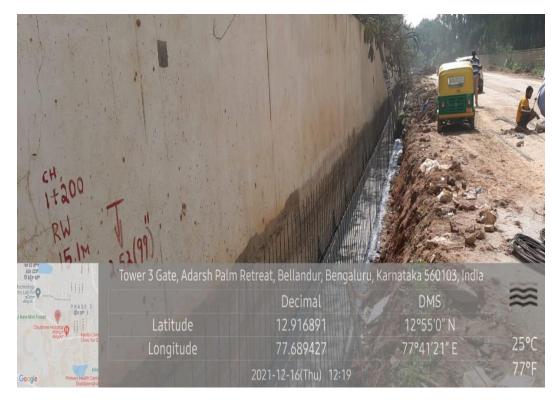

# Work Photos (Ch:0.00m to Ch:1000.00m Drain work in progress)

| Road Name:     |                          | Kariyammana Agrahara Road                                                                                                                                        |                                                                                                                                                                             |
|----------------|--------------------------|------------------------------------------------------------------------------------------------------------------------------------------------------------------|-----------------------------------------------------------------------------------------------------------------------------------------------------------------------------|
| From           | ORR<br>(Kadubeesanhalli) | То                                                                                                                                                               | ORR (Sakra Hosp Road) via<br>Kariyammana Agrahara Village                                                                                                                   |
| Length         | 1.80Km                   | Width                                                                                                                                                            | 10 to 15Mtrs                                                                                                                                                                |
| Importance     |                          | This road is useful for Traffic flow from ORR (Kadubeesanhalli) to Sakra Hosp Road. The reach from Kariyammana Agrahara Burial Ground to sakra Hosp is ward road |                                                                                                                                                                             |
| Present Status |                          | and                                                                                                                                                              | d Cut for BWSSB UGD Work is Restored Road is Asphalted on 12-12-2021 (From 0.00Km to 0.5Km)                                                                                 |
| On Going Works |                          | (From € Road 18.00m                                                                                                                                              | Work and Footpath Work is in progress Ch:0.00Km to 0.5Km) is Proposed for widening for a width of trs from ORR(Kadubeesanhalli) to Yamalur and Land Acquisition in process. |