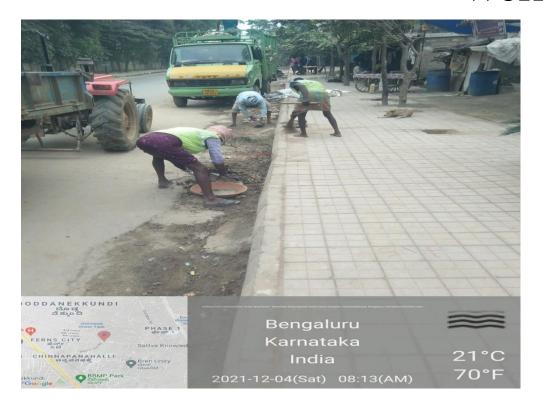

# Doddanekundi Main Road from ORR (ISRO Junction) to OAR

| Road Name:     |                       | Doddanekundi Village Road                                                                                                           |                   |  |
|----------------|-----------------------|-------------------------------------------------------------------------------------------------------------------------------------|-------------------|--|
| From           | ORR<br>(Doddanekundi) | То                                                                                                                                  | Doddanekundi Road |  |
| Length         | 1.30Km                | Width                                                                                                                               | 9.00Mtrs          |  |
| Importance     |                       | This road is useful for Traffic flow from ORR to Doddanekundi Road by avoiding traffic from ISRO Junction to Doddanekundi Underpass |                   |  |
| Present Status |                       | Drain Work under Progress                                                                                                           |                   |  |
| On Going Works |                       | ➤ Asphalt Work to be Started                                                                                                        |                   |  |