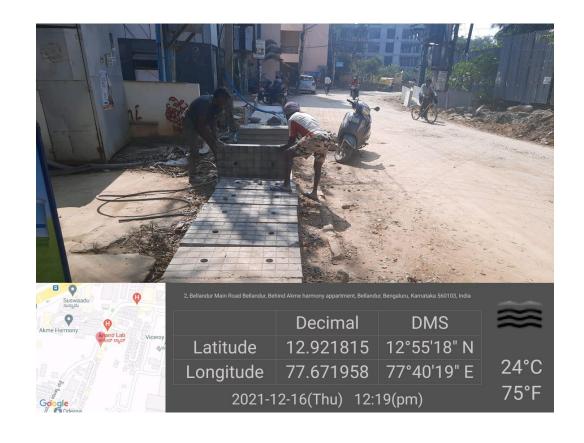

## Ambalipura Bellandur Road from ORR Bellandur to Sarjapura Road

| Road Name:     |               | Bellandur Main Road via Yamalur                                                                                                                                                                                                                                          |                                                                                           |  |
|----------------|---------------|--------------------------------------------------------------------------------------------------------------------------------------------------------------------------------------------------------------------------------------------------------------------------|-------------------------------------------------------------------------------------------|--|
| From           | ORR Bellandur | То                                                                                                                                                                                                                                                                       | OAR Yamalur Signal                                                                        |  |
| Length         | 4.50Km        | Width                                                                                                                                                                                                                                                                    | 12 to 15Mtrs                                                                              |  |
| Importance     |               | This road is useful for Traffic flow from Bellandur to OAR by avaoiding traffic from ORR Bellandur to Marathahalli.                                                                                                                                                      |                                                                                           |  |
| Present Status |               | <ul> <li>Road is Asphalted upto Yamalur Kodi (From Ch:0.00Km to 3.00Km) and is in Good Condition.</li> <li>From Yamalur Kodi to Yamalur Signal road (From Ch: 3.00Km to 4.50Km) is Dug for Laying UGD Line by BWSSB, Presently BESCOM UG Work under progress.</li> </ul> |                                                                                           |  |
| On Going Works |               | Tender is Invited for restoration of UGD Road cut Portion.                                                                                                                                                                                                               |                                                                                           |  |
| Key Issues     |               | > BWS                                                                                                                                                                                                                                                                    | COM UG Cable work under progress. SB UGD Work to be started from ORR or to Bellandur Kodi |  |