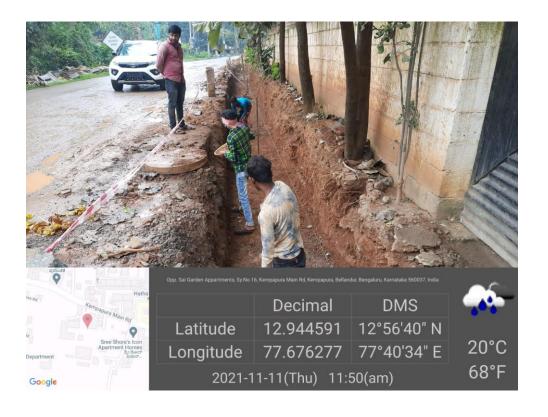

#### Bellandur Main Road from ORR Bellandur to OAR Yamalur Signal

| Road Name:     |                 | Kempapura Main Road                                                                                                                                            |                          |  |
|----------------|-----------------|----------------------------------------------------------------------------------------------------------------------------------------------------------------|--------------------------|--|
| From           | Yamalur<br>Kodi | То                                                                                                                                                             | OAR Wind Tunnel Junction |  |
| Length         | 5.40Km          | Width                                                                                                                                                          | 12Mtrs                   |  |
| Importance     |                 | This road is useful for Traffic flow from Bellandur to OAR by avoiding traffic from ORR Bellandur to Marathahalli and also OAR at HAL.                         |                          |  |
| Present Status |                 | From Kempapura Wind Tunnel Road to Challagatta (SWD)(Ch:1.20Km to Ch:4.50km) Asphalt work completed on 14-12-202.                                              |                          |  |
| On Going Works |                 | <ul> <li>➤ Drain Work under progress from Yamalur Kodi to Kempapura (Ch:0.00 to Ch:1000.00m).</li> <li>➤ Restoration of BWSSB UGD Road Cut started.</li> </ul> |                          |  |
| Key Issues     |                 | > BESCOM UG Cable work under progress                                                                                                                          |                          |  |

#### Kempapura Main Road from Yamalur Kodi to OAR Wind Tunnel Junction

# Work Photos (Ch:1.20Km to Ch:4.50Km Drain work in progress