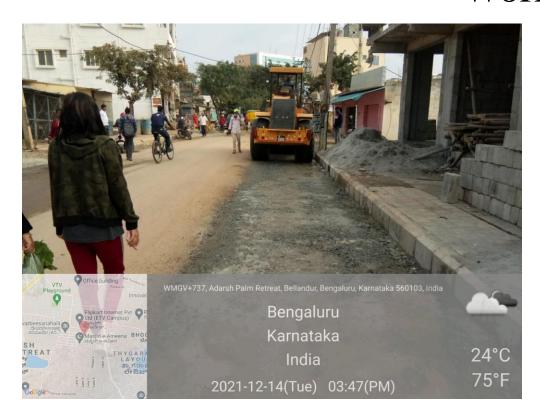

Kadubeesanahalli)Road by avoiding ORR from Iblur to Kadubeesanahalli.                          |                |  |
| Present Status |        | <ul> <li>Presently KPTCL and BESCOM Work is under progress.</li> <li>Water Leakages at few Locations and restoration work is under progress by BWSSB</li> </ul> |                |  |
| On Going Works |        | <ul> <li>➤ Drain and Footpath Work Completed.</li> <li>➤ Balance Asphalt work will be started once other agencies complete the work.</li> </ul>                 |                |  |
| Key Issues     |        | <ul><li>➢ BESCOM UG Cable work under progress.</li><li>➢ Road Dug up for BWSSB Water Leakage.</li></ul>                                                         |                |  |

#### Gear School Road from ORR to Sarjapura Road











| Road Name:     |        | Panathu                            | Panathur Balagere Road                                                                                                                                  |  |  |
|----------------|--------|------------------------------------|---------------------------------------------------------------------------------------------------------------------------------------------------------|--|--|
| From           | ORR    | То                                 | Varthur Gunjur Road                                                                                                                                     |  |  |
| Length         | 6.00Km | Width                              | 7Mtrs