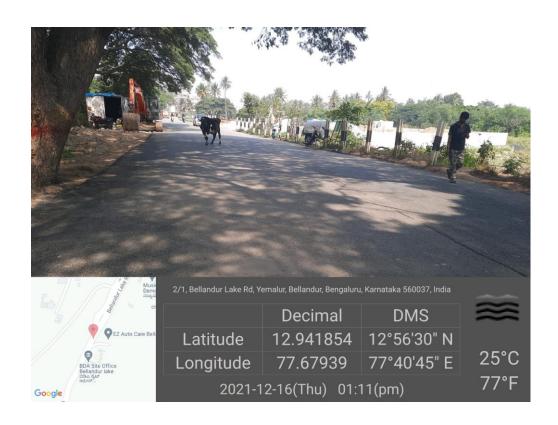

## Ambalipura Bellandur Road from ORR Bellandur to Sarjapura Road

| Road Name:     |               | Bellandur Main Road via Yamalur                                                                                                                                                                                                                                          |                                                                                           |  |
|----------------|---------------|--------------------------------------------------------------------------------------------------------------------------------------------------------------------------------------------------------------------------------------------------------------------------|-------------------------------------------------------------------------------------------|--|
| From           | ORR Bellandur | То                                                                                                                                                                                                                                                                       | OAR Yamalur Signal                                                                        |  |
| Length         | 4.50Km        | Width                                                                                                                                                                                                                                                                    | 12 to 15Mtrs                                                                              |  |
| Importance     |               | This road is useful for Traffic flow from Bellandur to OAR by avaoiding traffic from ORR Bellandur to Marathahalli.                                                                                                                                                      |                                                                                           |  |
| Present Status |               | <ul> <li>Road is Asphalted upto Yamalur Kodi (From Ch:0.00Km to 3.00Km) and is in Good Condition.</li> <li>From Yamalur Kodi to Yamalur Signal road (From Ch: 3.00Km to 4.50Km) is Dug for Laying UGD Line by BWSSB, Presently BESCOM UG Work under progress.</li> </ul> |                                                                                           |  |
| On Going Works |               | Tender is Invited for restoration of UGD Road cut Portion.                                                                                                                                                                                                               |                                                                                           |  |
| Key Issues     |               | > BWS                                                                                                                                                                                                                                                                    | COM UG Cable work under progress. SB UGD Work to be started from ORR or to Bellandur Kodi |  |