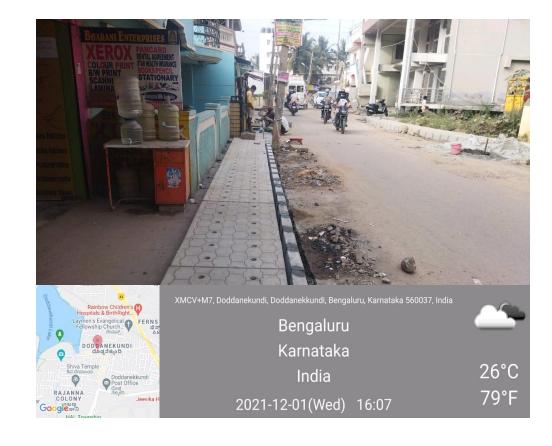

# Doddanekundi Main Road from ORR (ISRO Junction) to OAR

| Road Name:     |                       | Doddanekundi Village Road                                                                                                           |                   |  |
|----------------|-----------------------|-------------------------------------------------------------------------------------------------------------------------------------|-------------------|--|
| From           | ORR<br>(Doddanekundi) | То                                                                                                                                  | Doddanekundi Road |  |
| Length         | 1.30Km                | Width                                                                                                                               | 9.00Mtrs          |  |
| Importance     |                       | This road is useful for Traffic flow from ORR to Doddanekundi Road by avoiding traffic from ISRO Junction to Doddanekundi Underpass |                   |  |
| Present Status |                       | Drain Work under Progress                                                                                                           |                   |  |
| On Going Works |                       | ➤ Asphalt Work to be Started                                                                                                        |                   |  |