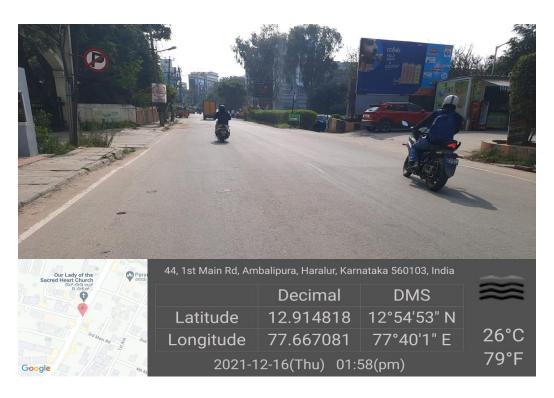

#### Sarjapur Road from Iblur Junction to Carmelaram Road

| Road Name:     |                  | Ambali                                                                                                                                        | Ambalipura Bellandur Road,                                                                                        |  |  |
|----------------|------------------|-----------------------------------------------------------------------------------------------------------------------------------------------|-------------------------------------------------------------------------------------------------------------------|--|--|
| From           | ORR<br>Bellandur | То                                                                                                                                            | Sarjapura Road                                                                                                    |  |  |
| Length         | 1.30 Km          | Width                                                                                                                                         | 12 to 15 Mtrs                                                                                                     |  |  |
| Importance     |                  | Belland                                                                                                                                       | This road is useful for Traffic flow from Bellandur to Sarjapura Road by avoiding ORR from Bellandur to Iblur Jn. |  |  |
| Present S      | Present Status   |                                                                                                                                               | > Road work under progress.                                                                                       |  |  |
| On Going Works |                  | <ul> <li>➤ Drain and Footpath Work under progress</li> <li>➤ 1.10 Km Drain and Footpath work completed on either side of the Road.</li> </ul> |                                                                                                                   |  |  |
| Key Issues     |                  |                                                                                                                                               | ➤ BESCOM UG Cable work under progress ➤ Gail Gas pipeline work proposed by Gail India                             |  |  |

## Ambalipura Bellandur Road from ORR Bellandur to Sarjapura Road

| Road Name:     |               | Bellandur Main Road via Yamalur                                                                                                                                                                                                                                          |                                                                                           |  |
|----------------|---------------|--------------------------------------------------------------------------------------------------------------------------------------------------------------------------------------------------------------------------------------------------------------------------|-------------------------------------------------------------------------------------------|--|
| From           | ORR Bellandur | То                                                                                                                                                                                                                                                                       | OAR Yamalur Signal                                                                        |  |
| Length         | 4.50Km        | Width                                                                                                                                                                                                                                                                    | 12 to 15Mtrs                                                                              |  |
| Importance     |               | This road is useful for Traffic flow from Bellandur to OAR by avaoiding traffic from ORR Bellandur to Marathahalli.                                                                                                                                                      |                                                                                           |  |
| Present Status |               | <ul> <li>Road is Asphalted upto Yamalur Kodi (From Ch:0.00Km to 3.00Km) and is in Good Condition.</li> <li>From Yamalur Kodi to Yamalur Signal road (From Ch: 3.00Km to 4.50Km) is Dug for Laying UGD Line by BWSSB, Presently BESCOM UG Work under progress.</li> </ul> |                                                                                           |  |
| On Going Works |               | Tender is Invited for restoration of UGD Road cut Portion.                                                                                                                                                                                                               |                                                                                           |  |
| Key Issues     |               | > BWS                                                                                                                                                                                                                                                                    | COM UG Cable work under progress. SB UGD Work to be started from ORR or to Bellandur Kodi |  |