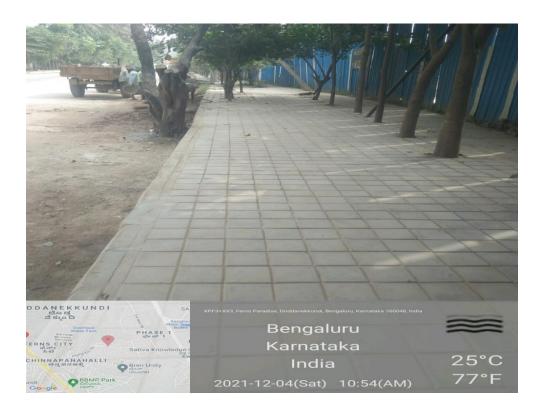

# Doddanekundi Main Road from ORR (ISRO Junction) to OAR

| Road Name:     |                       | Doddanekundi Village Road                                                                                                           |                   |  |
|----------------|-----------------------|-------------------------------------------------------------------------------------------------------------------------------------|-------------------|--|
| From           | ORR<br>(Doddanekundi) | То                                                                                                                                  | Doddanekundi Road |  |
| Length         | 1.30Km                | Width                                                                                                                               | 9.00Mtrs          |  |
| Importance     |                       | This road is useful for Traffic flow from ORR to Doddanekundi Road by avoiding traffic from ISRO Junction to Doddanekundi Underpass |                   |  |
| Present Status |                       | Drain Work under Progress                                                                                                           |                   |  |
| On Going Works |                       | ➤ Asphalt Work to be Started                                                                                                        |                   |  |

# Doddanekundi Village Road from ORR (Doddanekundi) to Doddanekundi Road

| Road Name:     |                     | Graphit            | Graphite India Road                                                                                                                                          |  |  |
|----------------|---------------------|--------------------|--------------------------------------------------------------------------------------------------------------------------------------------------------------|--|--|
| From           | OAR<br>Kundalahalli | То                 | Whitefield Road                                                                                                                                              |  |  |
| Length         | 4.80Km              | Width              | 15 Mtrs                                                                                                                                                      |  |  |
| Importance     |                     | OAR K<br>Main R    | This road is useful for Traffic flow from OAR Kundanahalli Junction to Whitefield Main Road by avoiding traffic from Marathahalli Junction to Lowry Junction |  |  |
| Present Status |                     | _                  | Drain work and Footpath Work under<br>Progress                                                                                                               |  |  |
| On Going Works |                     | > Drain<br>Progres | n work and Footpath Work under<br>s                                                                                                                          |  |  |
| Key Issues     |                     |                    | ➤ BWSSB Cutting. ➤ BESCOM Cutting.                                                                                                                           |  |  |