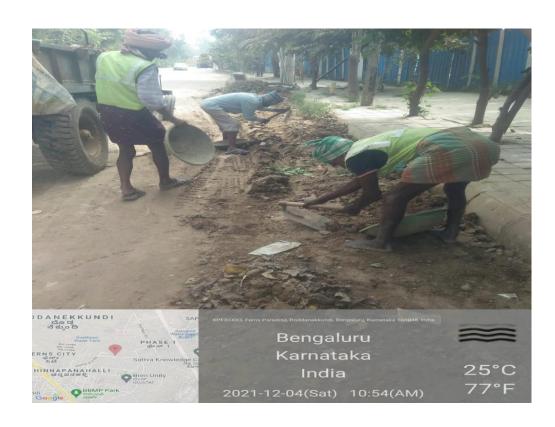

# Doddanekundi Main Road from ORR (ISRO Junction) to OAR

| Road Name:     |                       | Doddanekundi Village Road                                                                                                           |                   |  |
|----------------|-----------------------|-------------------------------------------------------------------------------------------------------------------------------------|-------------------|--|
| From           | ORR<br>(Doddanekundi) | То                                                                                                                                  | Doddanekundi Road |  |
| Length         | 1.30Km                | Width                                                                                                                               | 9.00Mtrs          |  |
| Importance     |                       | This road is useful for Traffic flow from ORR to Doddanekundi Road by avoiding traffic from ISRO Junction to Doddanekundi Underpass |                   |  |
| Present Status |                       | Drain Work under Progress                                                                                                           |                   |  |
| On Going Works |                       | ➤ Asphalt Work to be Started                                                                                                        |                   |  |

# Doddanekundi Village Road from ORR (Doddanekundi) to Doddanekundi Road

| Road Name:     |                     | Graphit            | Graphite India Road                                                                                                                                          |  |  |
|----------------|---------------------|--------------------|--------------------------------------------------------------------------------------------------------------------------------------------------------------|--|--|
| From           | OAR<br>Kundalahalli | То                 | Whitefield Road                                                                                                                                              |  |  |
| Length         | 4.80Km              | Width              | 15 Mtrs                                                                                                                                                      |  |  |
| Importance     |                     | OAR K<br>Main R    | This road is useful for Traffic flow from OAR Kundanahalli Junction to Whitefield Main Road by avoiding traffic from Marathahalli Junction to Lowry Junction |  |  |
| Present Status |                     | _                  | Drain work and Footpath Work under<br>Progress                                                                                                               |  |  |
| On Going Works |                     | > Drain<br>Progres | n work and Footpath Work under<br>s                                                                                                                          |  |  |
| Key Issues     |                     |                    | ➤ BWSSB Cutting. ➤ BESCOM Cutting.                                                                                                                           |  |  |