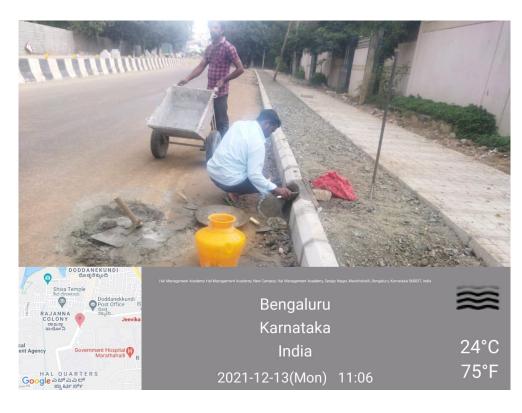

# Work Photos (Ch:0.00m to Ch:1000.00m Drain work in progress)

| Road Name:     |                          | Kariyammana Agrahara Road                                                                                                                                        |                                                                                                                                                                             |
|----------------|--------------------------|------------------------------------------------------------------------------------------------------------------------------------------------------------------|-----------------------------------------------------------------------------------------------------------------------------------------------------------------------------|
| From           | ORR<br>(Kadubeesanhalli) | То                                                                                                                                                               | ORR (Sakra Hosp Road) via<br>Kariyammana Agrahara Village                                                                                                                   |
| Length         | 1.80Km                   | Width                                                                                                                                                            | 10 to 15Mtrs                                                                                                                                                                |
| Importance     |                          | This road is useful for Traffic flow from ORR (Kadubeesanhalli) to Sakra Hosp Road. The reach from Kariyammana Agrahara Burial Ground to sakra Hosp is ward road |                                                                                                                                                                             |
| Present Status |                          | and                                                                                                                                                              | d Cut for BWSSB UGD Work is Restored Road is Asphalted on 12-12-2021 (From 0.00Km to 0.5Km)                                                                                 |
| On Going Works |                          | (From € Road 18.00m                                                                                                                                              | Work and Footpath Work is in progress Ch:0.00Km to 0.5Km) is Proposed for widening for a width of trs from ORR(Kadubeesanhalli) to Yamalur and Land Acquisition in process. |