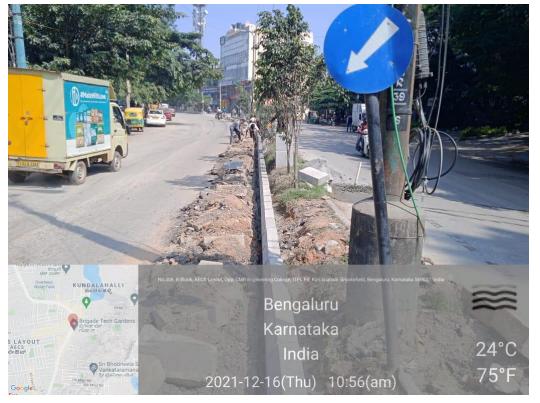

arathahalli Junction to Lowry Junction |  |  |
| Present Status |                     | _                  | Drain work and Footpath Work under<br>Progress                                                                                                               |  |  |
| On Going Works |                     | > Drain<br>Progres | n work and Footpath Work under<br>s                                                                                                                          |  |  |
| Key Issues     |                     |                    | ➤ BWSSB Cutting. ➤ BESCOM Cutting.                                                                                                                           |  |  |

#### Graphite India Road from OAR Kundalahalli to Whitefield Road











| Road Name:     |                         | Alphine Echo Road                                                                                                                                          |                     |  |
|----------------|-------------------------|------------------------------------------------------------------------------------------------------------------------------------------------------------|---------------------|--|
| From           | ORR Rainbow<br>hospital | То                                                                                                                                                         | Graphite India Road |  |
| Length         | 2.30Km                  | Width