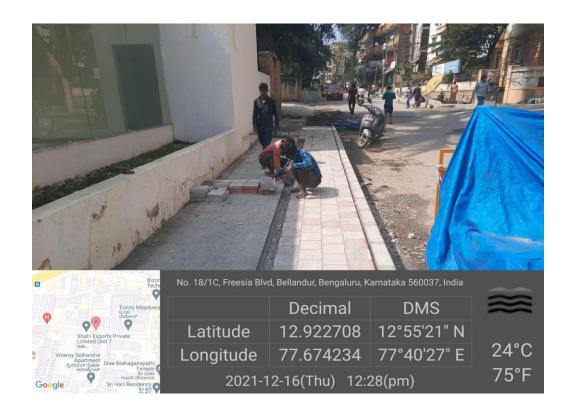

# Work Photos (Ch:0.00m to Ch:1000.00m Drain work in progress)

| Road Name:     |                          | Kariyammana Agrahara Road                                                                                                                                        |                                                                                                                                                                             |
|----------------|--------------------------|------------------------------------------------------------------------------------------------------------------------------------------------------------------|-----------------------------------------------------------------------------------------------------------------------------------------------------------------------------|
| From           | ORR<br>(Kadubeesanhalli) | То                                                                                                                                                               | ORR (Sakra Hosp Road) via<br>Kariyammana Agrahara Village                                                                                                                   |
| Length         | 1.80Km                   | Width                                                                                                                                                            | 10 to 15Mtrs                                                                                                                                                                |
| Importance     |                          | This road is useful for Traffic flow from ORR (Kadubeesanhalli) to Sakra Hosp Road. The reach from Kariyammana Agrahara Burial Ground to sakra Hosp is ward road |                                                                                                                                                                             |
| Present Status |                          | and                                                                                                                                                              | d Cut for BWSSB UGD Work is Restored Road is Asphalted on 12-12-2021 (From 0.00Km to 0.5Km)                                                                                 |
| On Going Works |                          | (From € Road 18.00m                                                                                                                                              | Work and Footpath Work is in progress Ch:0.00Km to 0.5Km) is Proposed for widening for a width of trs from ORR(Kadubeesanhalli) to Yamalur and Land Acquisition in process. |