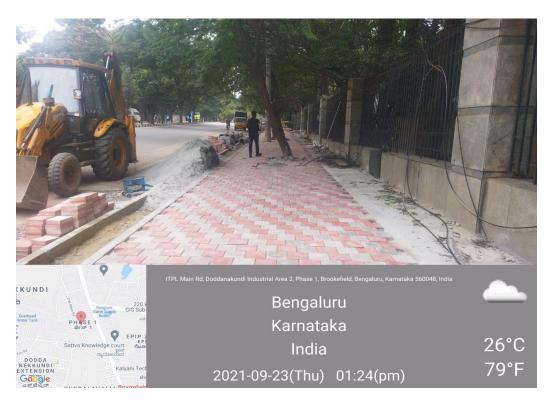

# Doddanekundi Main Road from ORR (ISRO Junction) to OAR

| Road Name:     |                       | Doddanekundi Village Road                                                                                                           |                   |  |
|----------------|-----------------------|-------------------------------------------------------------------------------------------------------------------------------------|-------------------|--|
| From           | ORR<br>(Doddanekundi) | То                                                                                                                                  | Doddanekundi Road |  |
| Length         | 1.30Km                | Width                                                                                                                               | 9.00Mtrs          |  |
| Importance     |                       | This road is useful for Traffic flow from ORR to Doddanekundi Road by avoiding traffic from ISRO Junction to Doddanekundi Underpass |                   |  |
| Present Status |                       | Drain Work under Progress                                                                                                           |                   |  |
| On Going Works |                       | ➤ Asphalt Work to be Started                                                                                                        |                   |  |