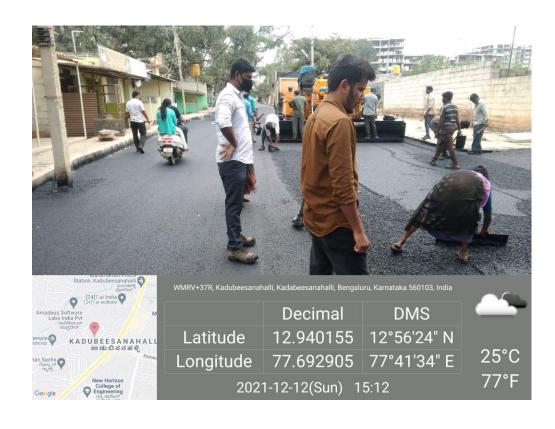

# Work Photos (Ch:0.00m to Ch:1000.00m Drain work in progress)

| Road Name:     |                          | Kariyammana Agrahara Road                                                                                                                                        |                                                                                                                                                                             |
|----------------|--------------------------|------------------------------------------------------------------------------------------------------------------------------------------------------------------|-----------------------------------------------------------------------------------------------------------------------------------------------------------------------------|
| From           | ORR<br>(Kadubeesanhalli) | То                                                                                                                                                               | ORR (Sakra Hosp Road) via<br>Kariyammana Agrahara Village                                                                                                                   |
| Length         | 1.80Km                   | Width                                                                                                                                                            | 10 to 15Mtrs                                                                                                                                                                |
| Importance     |                          | This road is useful for Traffic flow from ORR (Kadubeesanhalli) to Sakra Hosp Road. The reach from Kariyammana Agrahara Burial Ground to sakra Hosp is ward road |                                                                                                                                                                             |
| Present Status |                          | and                                                                                                                                                              | d Cut for BWSSB UGD Work is Restored Road is Asphalted on 12-12-2021 (From 0.00Km to 0.5Km)                                                                                 |
| On Going Works |                          | (From € Road 18.00m                                                                                                                                              | Work and Footpath Work is in progress Ch:0.00Km to 0.5Km) is Proposed for widening for a width of trs from ORR(Kadubeesanhalli) to Yamalur and Land Acquisition in process. |