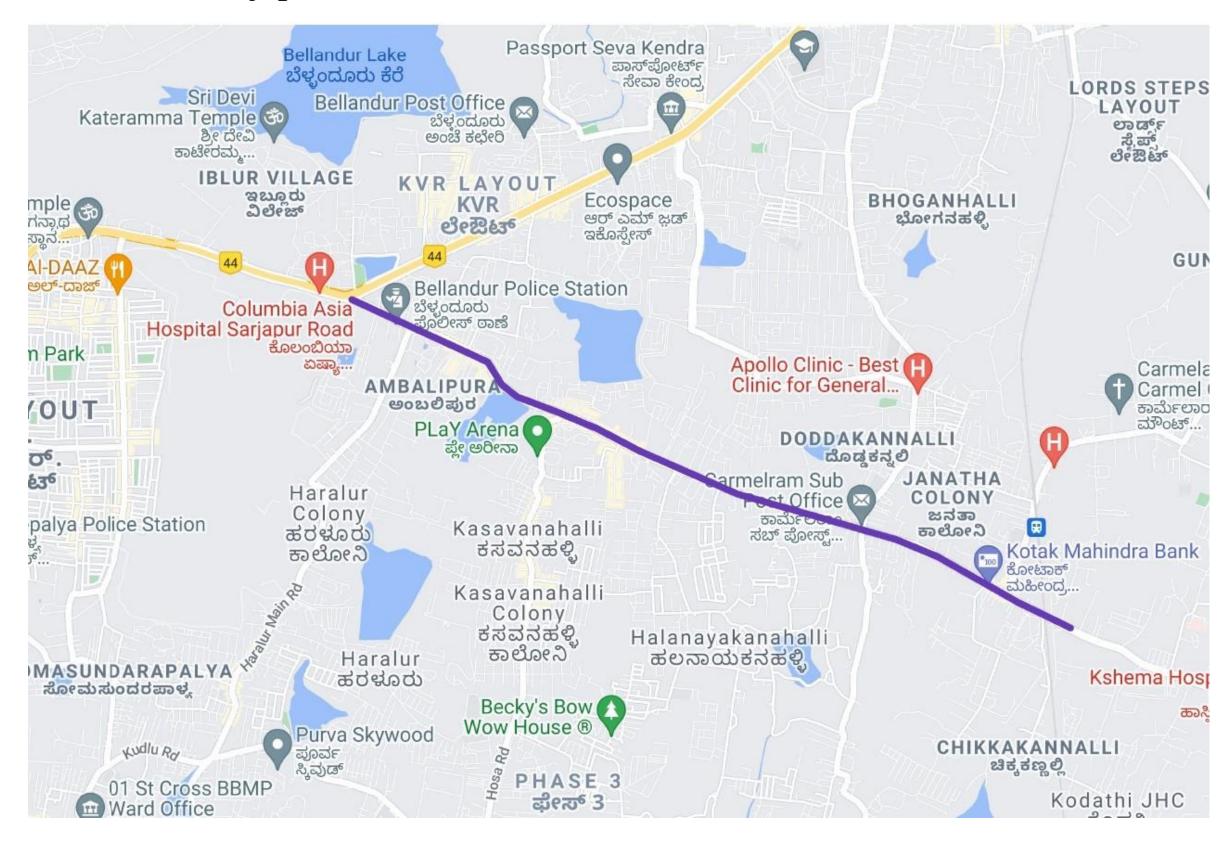

| Road Name: |                       | Sarjapura Road                                                                                                                                                       |                                                             |  |  |
|------------|-----------------------|----------------------------------------------------------------------------------------------------------------------------------------------------------------------|-------------------------------------------------------------|--|--|
| From       | ORR Iblur<br>Junction | То                                                                                                                                                                   | Carmelaram                                                  |  |  |
| Length     | 5.00 Km               | Width                                                                                                                                                                | 10.5 Mtrs Wide, 2 Carriage Way                              |  |  |
| Importance |                       | This road is useful for Traffic flow from Electronic city to Whitefield and Varthur Road by avoiding ORR.                                                            |                                                             |  |  |
| Present St | Present Status        |                                                                                                                                                                      | ➤ Main Carriage way Work Completed and is in Good Condition |  |  |
| Key Issues |                       | <ul> <li>➤ Land Acquisition in process for service Roads</li> <li>➤ Underpass work to be started</li> <li>➤ Gail Gas pipeline work proposed by Gail India</li> </ul> |                                                             |  |  |

#### Sarjapur Road from Iblur Junction to Carmelaram Road

| Road Name:     |                  | Ambali                                                                                                                                        | Ambalipura Bellandur Road,                                                                                        |  |  |
|----------------|------------------|-----------------------------------------------------------------------------------------------------------------------------------------------|-------------------------------------------------------------------------------------------------------------------|--|--|
| From           | ORR<br>Bellandur | То                                                                                                                                            | Sarjapura Road                                                                                                    |  |  |
| Length         | 1.30 Km          | Width                                                                                                                                         | 12 to 15 Mtrs                                                                                                     |  |  |
| Importance     |                  | Belland                                                                                                                                       | This road is useful for Traffic flow from Bellandur to Sarjapura Road by avoiding ORR from Bellandur to Iblur Jn. |  |  |
| Present S      | Present Status   |                                                                                                                                               | > Road work under progress.                                                                                       |  |  |
| On Going Works |                  | <ul> <li>➤ Drain and Footpath Work under progress</li> <li>➤ 1.10 Km Drain and Footpath work completed on either side of the Road.</li> </ul> |                                                                                                                   |  |  |
| Key Issues     |                  |                                                                                                                                               | ➤ BESCOM UG Cable work under progress ➤ Gail Gas pipeline work proposed by Gail India                             |  |  |