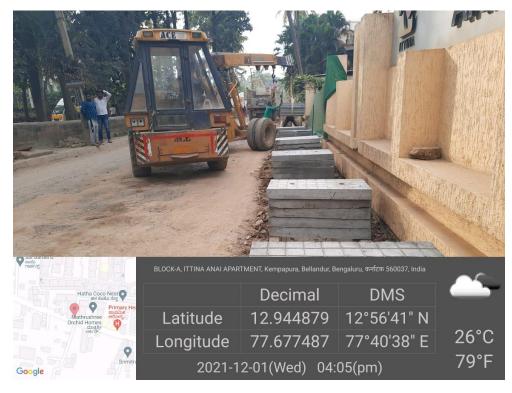

#### Bellandur Main Road from ORR Bellandur to OAR Yamalur Signal

| Road Name:     |                 | Kempapura Main Road                                                                                                                                            |                          |  |
|----------------|-----------------|----------------------------------------------------------------------------------------------------------------------------------------------------------------|--------------------------|--|
| From           | Yamalur<br>Kodi | То                                                                                                                                                             | OAR Wind Tunnel Junction |  |
| Length         | 5.40Km          | Width                                                                                                                                                          | 12Mtrs                   |  |
| Importance     |                 | This road is useful for Traffic flow from Bellandur to OAR by avoiding traffic from ORR Bellandur to Marathahalli and also OAR at HAL.                         |                          |  |
| Present Status |                 | From Kempapura Wind Tunnel Road to Challagatta (SWD)(Ch:1.20Km to Ch:4.50km) Asphalt work completed on 14-12-202.                                              |                          |  |
| On Going Works |                 | <ul> <li>➤ Drain Work under progress from Yamalur Kodi to Kempapura (Ch:0.00 to Ch:1000.00m).</li> <li>➤ Restoration of BWSSB UGD Road Cut started.</li> </ul> |                          |  |
| Key Issues     |                 | > BESCOM UG Cable work under progress                                                                                                                          |                          |  |

#### Kempapura Main Road from Yamalur Kodi to OAR Wind Tunnel Junction

# Work Photos (Ch:1.20Km to Ch:4.50Km Drain work in progress