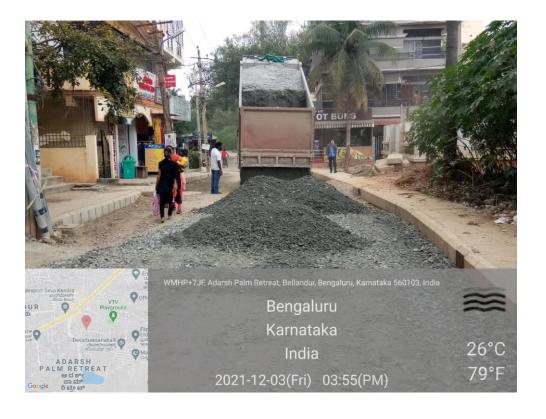

#### Sarjapur Road from Iblur Junction to Carmelaram Road

| Road Name:     |                  | Ambali                                                                                                                                        | Ambalipura Bellandur Road,                                                                                        |  |  |
|----------------|------------------|-----------------------------------------------------------------------------------------------------------------------------------------------|-------------------------------------------------------------------------------------------------------------------|--|--|
| From           | ORR<br>Bellandur | То                                                                                                                                            | Sarjapura Road                                                                                                    |  |  |
| Length         | 1.30 Km          | Width                                                                                                                                         | 12 to 15 Mtrs                                                                                                     |  |  |
| Importance     |                  | Belland                                                                                                                                       | This road is useful for Traffic flow from Bellandur to Sarjapura Road by avoiding ORR from Bellandur to Iblur Jn. |  |  |
| Present S      | Present Status   |                                                                                                                                               | > Road work under progress.                                                                                       |  |  |
| On Going Works |                  | <ul> <li>➤ Drain and Footpath Work under progress</li> <li>➤ 1.10 Km Drain and Footpath work completed on either side of the Road.</li> </ul> |                                                                                                                   |  |  |
| Key Issues     |                  |                                                                                                                                               | ➤ BESCOM UG Cable work under progress ➤ Gail Gas pipeline work proposed by Gail India                             |  |  |

## Ambalipura Bellandur Road from ORR Bellandur to Sarjapura Road

| Road Name:     |               | Bellandur Main Road via Yamalur                                                                                                                                                                                                                                          |                                                                                           |  |
|----------------|---------------|--------------------------------------------------------------------------------------------------------------------------------------------------------------------------------------------------------------------------------------------------------------------------|-------------------------------------------------------------------------------------------|--|
| From           | ORR Bellandur | То                                                                                                                                                                                                                                                                       | OAR Yamalur Signal                                                                        |  |
| Length         | 4.50Km        | Width                                                                                                                                                                                                                                                                    | 12 to 15Mtrs                                                                              |  |
| Importance     |               | This road is useful for Traffic flow from Bellandur to OAR by avaoiding traffic from ORR Bellandur to Marathahalli.                                                                                                                                                      |                                                                                           |  |
| Present Status |               | <ul> <li>Road is Asphalted upto Yamalur Kodi (From Ch:0.00Km to 3.00Km) and is in Good Condition.</li> <li>From Yamalur Kodi to Yamalur Signal road (From Ch: 3.00Km to 4.50Km) is Dug for Laying UGD Line by BWSSB, Presently BESCOM UG Work under progress.</li> </ul> |                                                                                           |  |
| On Going Works |               | Tender is Invited for restoration of UGD Road cut Portion.                                                                                                                                                                                                               |                                                                                           |  |
| Key Issues     |               | > BWS                                                                                                                                                                                                                                                                    | COM UG Cable work under progress. SB UGD Work to be started from ORR or to Bellandur Kodi |  |