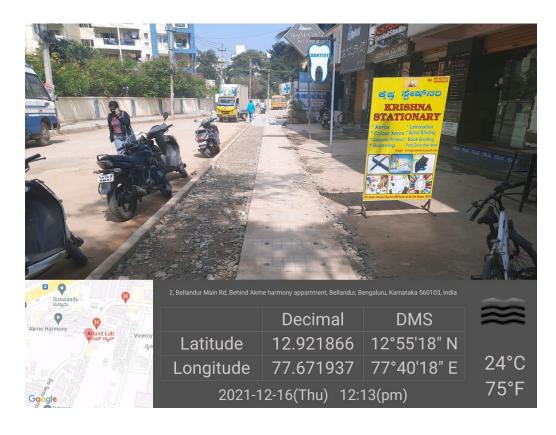

## Ambalipura Bellandur Road from ORR Bellandur to Sarjapura Road

| Road Name:     |               | Bellandur Main Road via Yamalur                                                                                                                                                                                                                                          |                                                                                           |  |
|----------------|---------------|--------------------------------------------------------------------------------------------------------------------------------------------------------------------------------------------------------------------------------------------------------------------------|-------------------------------------------------------------------------------------------|--|
| From           | ORR Bellandur | То                                                                                                                                                                                                                                                                       | OAR Yamalur Signal                                                                        |  |
| Length         | 4.50Km        | Width                                                                                                                                                                                                                                                                    | 12 to 15Mtrs                                                                              |  |
| Importance     |               | This road is useful for Traffic flow from Bellandur to OAR by avaoiding traffic from ORR Bellandur to Marathahalli.                                                                                                                                                      |                                                                                           |  |
| Present Status |               | <ul> <li>Road is Asphalted upto Yamalur Kodi (From Ch:0.00Km to 3.00Km) and is in Good Condition.</li> <li>From Yamalur Kodi to Yamalur Signal road (From Ch: 3.00Km to 4.50Km) is Dug for Laying UGD Line by BWSSB, Presently BESCOM UG Work under progress.</li> </ul> |                                                                                           |  |
| On Going Works |               | Tender is Invited for restoration of UGD Road cut Portion.                                                                                                                                                                                                               |                                                                                           |  |
| Key Issues     |               | > BWS                                                                                                                                                                                                                                                                    | COM UG Cable work under progress. SB UGD Work to be started from ORR or to Bellandur Kodi |  |