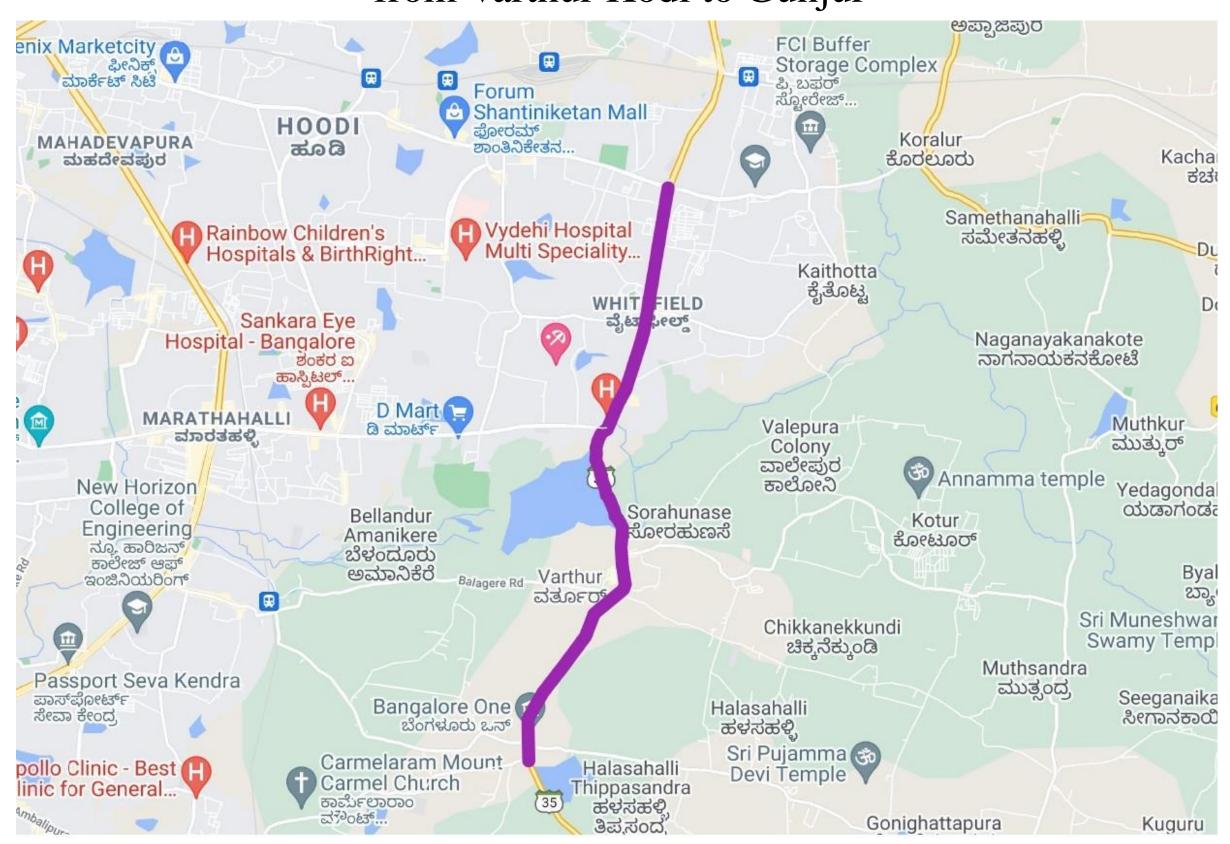

#### Gear School Road from ORR to Sarjapura Road

| Road Name:     |        | Panathu                            | Panathur Balagere Road                                                                                                                                  |  |  |
|----------------|--------|------------------------------------|---------------------------------------------------------------------------------------------------------------------------------------------------------|--|--|
| From           | ORR    | То                                 | Varthur Gunjur Road                                                                                                                                     |  |  |
| Length         | 6.00Km | Width                              | 7Mtrs                                                                                                                                                   |  |  |
| Importance     |        | Kadube<br>Road by                  | This road is useful for Traffic flow from Kadubeesanahalli ORR to Varthur Gunjur Main Road by avoiding ORR from Kadubeesanahalli to Marathahalli.       |  |  |
| Present Status |        |                                    | > 3.30Km of Road is Asphalted remaining length is motorable                                                                                             |  |  |
| On Going Works |        |                                    | <ul><li>➤ Widening Work Under Progress</li><li>➤ Drain Work under progress</li></ul>                                                                    |  |  |
| Key Issues     |        | >BWS: >Tree ( >Electrical Panation | COM UG Cable work under progress SB Work under Progress Cutting Issue rical Pole Shifting to be done hur & Varthur Village Limit Width of the to 9Mtrs. |  |  |

#### Panathur Balagere Road from ORR to Varthur Gunjur Road

| Road Name: |                  | New Horizon College Road                                                                                                                                                                                 |                                                                                                                                         |  |  |
|------------|------------------|----------------------------------------------------------------------------------------------------------------------------------------------------------------------------------------------------------|-----------------------------------------------------------------------------------------------------------------------------------------|--|--|
| From       | ORR(Wells Fargo) | То                                                                                                                                                                                                       | Gear School Road                                                                                                                        |  |  |
| Length     | 0.70Km           | Width                                                                                                                                                                                                    | 15 to 24Mtrs                                                                                                                            |  |  |
| Importance |                  |                                                                                                                                                                                                          | This road is useful for Traffic flow from ORR to Gear School.                                                                           |  |  |
| Present S  | Present Status   |                                                                                                                                                                                                          | Road is in Good Condition                                                                                                               |  |  |
| On Going   | On Going Works   |                                                                                                                                                                                                          | <ul> <li>➤ From Gear School Road this road Connects Gunjur.</li> <li>➤ New Formation of 45Mtr Wide Road work is in progress.</li> </ul> |  |  |
| Key Issues |                  | <ul> <li>➤ Land Acquisition and TDR Issues.</li> <li>➤ Acquisition of Forest Land in Sy No 52 &amp; 53</li> <li>➤ Electrical Sub Station Shifting</li> <li>➤ Electrical Crematorium Shifting.</li> </ul> |                                                                                                                                         |  |  |

#### New Horizon College Road From ORR to Gear School Road