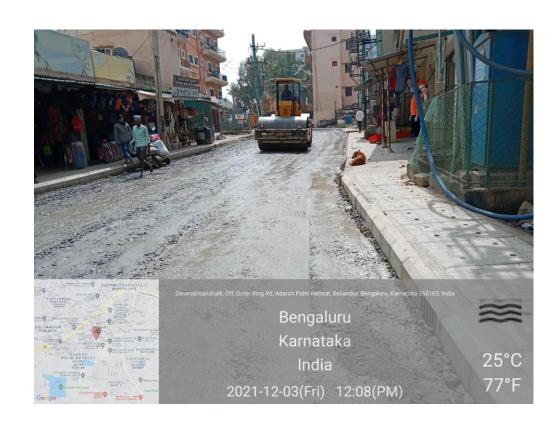

#### Sarjapur Road from Iblur Junction to Carmelaram Road

| Road Name:     |                  | Ambali                                                                                                                                        | Ambalipura Bellandur Road,                                                                                        |  |  |
|----------------|------------------|-----------------------------------------------------------------------------------------------------------------------------------------------|-------------------------------------------------------------------------------------------------------------------|--|--|
| From           | ORR<br>Bellandur | То                                                                                                                                            | Sarjapura Road                                                                                                    |  |  |
| Length         | 1.30 Km          | Width                                                                                                                                         | 12 to 15 Mtrs                                                                                                     |  |  |
| Importance     |                  | Belland                                                                                                                                       | This road is useful for Traffic flow from Bellandur to Sarjapura Road by avoiding ORR from Bellandur to Iblur Jn. |  |  |
| Present S      | Present Status   |                                                                                                                                               | > Road work under progress.                                                                                       |  |  |
| On Going Works |                  | <ul> <li>➤ Drain and Footpath Work under progress</li> <li>➤ 1.10 Km Drain and Footpath work completed on either side of the Road.</li> </ul> |                                                                                                                   |  |  |
| Key Issues     |                  |                                                                                                                                               | ➤ BESCOM UG Cable work under progress ➤ Gail Gas pipeline work proposed by Gail India                             |  |  |

## Ambalipura Bellandur Road from ORR Bellandur to Sarjapura Road

| Road Name:     |               | Bellandur Main Road via Yamalur                                                                                                                                                                                                                                          |                                                                                           |  |
|----------------|---------------|--------------------------------------------------------------------------------------------------------------------------------------------------------------------------------------------------------------------------------------------------------------------------|-------------------------------------------------------------------------------------------|--|
| From           | ORR Bellandur | То                                                                                                                                                                                                                                                                       | OAR Yamalur Signal                                                                        |  |
| Length         | 4.50Km        | Width                                                                                                                                                                                                                                                                    | 12 to 15Mtrs                                                                              |  |
| Importance     |               | This road is useful for Traffic flow from Bellandur to OAR by avaoiding traffic from ORR Bellandur to Marathahalli.                                                                                                                                                      |                                                                                           |  |
| Present Status |               | <ul> <li>Road is Asphalted upto Yamalur Kodi (From Ch:0.00Km to 3.00Km) and is in Good Condition.</li> <li>From Yamalur Kodi to Yamalur Signal road (From Ch: 3.00Km to 4.50Km) is Dug for Laying UGD Line by BWSSB, Presently BESCOM UG Work under progress.</li> </ul> |                                                                                           |  |
| On Going Works |               | Tender is Invited for restoration of UGD Road cut Portion.                                                                                                                                                                                                               |                                                                                           |  |
| Key Issues     |               | > BWS                                                                                                                                                                                                                                                                    | COM UG Cable work under progress. SB UGD Work to be started from ORR or to Bellandur Kodi |  |