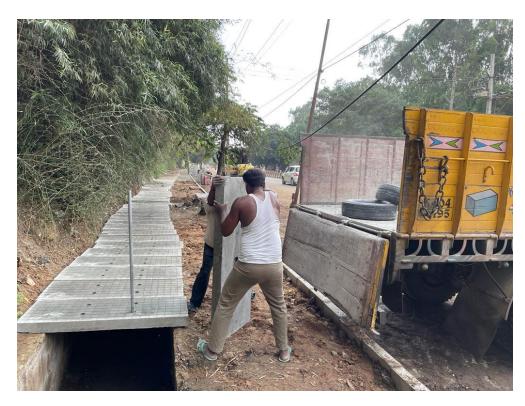

|                        | This road is useful for Traffic flow from ORR (ISRO Junction) to OAR by avoiding traffic from Marathahalli to ISRO Junction |             |  |
| Present Status |                        | > Drain and Footpath Work under Progress                                                                                    |             |  |
| On Going Works |                        | ➤ Asphalt Work to be Started                                                                                                |             |  |
| Key Issues     |                        | ➤ Applied BBMP Forest Department for Tree Cutting.                                                                          |             |  |

# Doddanekundi Main Road from ORR (ISRO Junction) to OAR











| Road Name:     |                       | Doddanekundi Village Road                                                                                                           |                   |  |
|----------------|-----------------------|-------------------------------------------------------------------------------------------------------------------------------------|-------------------|--|
| From           | ORR<br>(Doddanekundi) | То                                                                                                                                  | Doddanekundi Road |  |
| Length         | 1.30Km                | Width                                                                                                                               | 9.00Mtrs          |