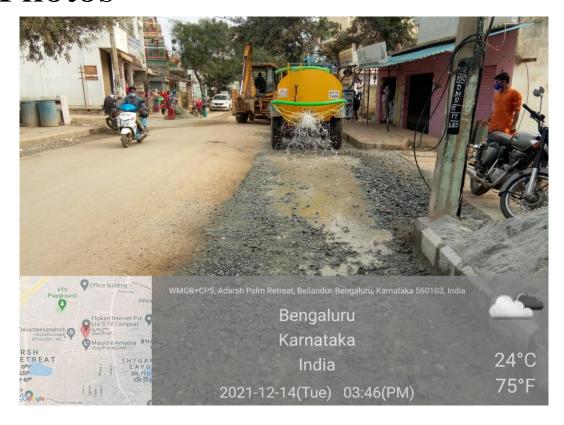

# Work Photos (Ch:0.00m to Ch:1000.00m Drain work in progress)

| Road Name:     |                          | Kariyammana Agrahara Road                                                                                                                                        |                                                                                                                                                                             |
|----------------|--------------------------|------------------------------------------------------------------------------------------------------------------------------------------------------------------|-----------------------------------------------------------------------------------------------------------------------------------------------------------------------------|
| From           | ORR<br>(Kadubeesanhalli) | То                                                                                                                                                               | ORR (Sakra Hosp Road) via<br>Kariyammana Agrahara Village                                                                                                                   |
| Length         | 1.80Km                   | Width                                                                                                                                                            | 10 to 15Mtrs                                                                                                                                                                |
| Importance     |                          | This road is useful for Traffic flow from ORR (Kadubeesanhalli) to Sakra Hosp Road. The reach from Kariyammana Agrahara Burial Ground to sakra Hosp is ward road |                                                                                                                                                                             |
| Present Status |                          | and                                                                                                                                                              | d Cut for BWSSB UGD Work is Restored Road is Asphalted on 12-12-2021 (From 0.00Km to 0.5Km)                                                                                 |
| On Going Works |                          | (From € Road 18.00m                                                                                                                                              | Work and Footpath Work is in progress Ch:0.00Km to 0.5Km) is Proposed for widening for a width of trs from ORR(Kadubeesanhalli) to Yamalur and Land Acquisition in process. |