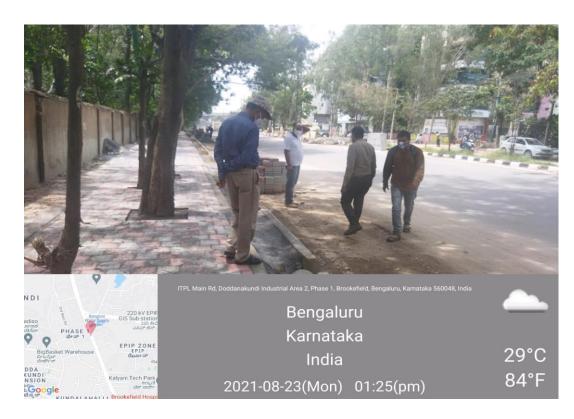

# Work Photos (Ch:0.00m to Ch:1000.00m Drain work in progress)

| Road Name:     |                          | Kariyammana Agrahara Road                                                                                                                                        |                                                                                                                                                                             |
|----------------|--------------------------|------------------------------------------------------------------------------------------------------------------------------------------------------------------|-----------------------------------------------------------------------------------------------------------------------------------------------------------------------------|
| From           | ORR<br>(Kadubeesanhalli) | То                                                                                                                                                               | ORR (Sakra Hosp Road) via<br>Kariyammana Agrahara Village                                                                                                                   |
| Length         | 1.80Km                   | Width                                                                                                                                                            | 10 to 15Mtrs                                                                                                                                                                |
| Importance     |                          | This road is useful for Traffic flow from ORR (Kadubeesanhalli) to Sakra Hosp Road. The reach from Kariyammana Agrahara Burial Ground to sakra Hosp is ward road |                                                                                                                                                                             |
| Present Status |                          | and                                                                                                                                                              | d Cut for BWSSB UGD Work is Restored Road is Asphalted on 12-12-2021 (From 0.00Km to 0.5Km)                                                                                 |
| On Going Works |                          | (From € Road 18.00m                                                                                                                                              | Work and Footpath Work is in progress Ch:0.00Km to 0.5Km) is Proposed for widening for a width of trs from ORR(Kadubeesanhalli) to Yamalur and Land Acquisition in process. |