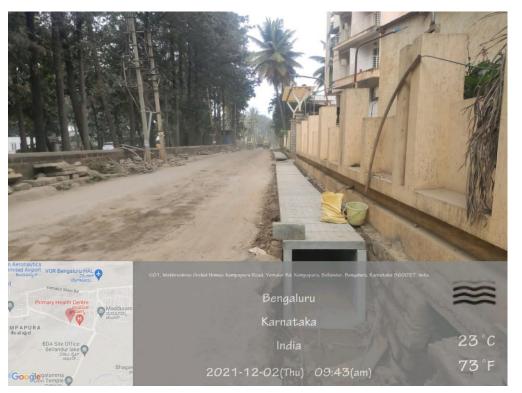

#### Bellandur Main Road from ORR Bellandur to OAR Yamalur Signal

| Road Name:     |                 | Kempapura Main Road                                                                                                                                            |                          |  |
|----------------|-----------------|----------------------------------------------------------------------------------------------------------------------------------------------------------------|--------------------------|--|
| From           | Yamalur<br>Kodi | То                                                                                                                                                             | OAR Wind Tunnel Junction |  |
| Length         | 5.40Km          | Width                                                                                                                                                          | 12Mtrs                   |  |
| Importance     |                 | This road is useful for Traffic flow from Bellandur to OAR by avoiding traffic from ORR Bellandur to Marathahalli and also OAR at HAL.                         |                          |  |
| Present Status |                 | From Kempapura Wind Tunnel Road to Challagatta (SWD)(Ch:1.20Km to Ch:4.50km) Asphalt work completed on 14-12-202.                                              |                          |  |
| On Going Works |                 | <ul> <li>➤ Drain Work under progress from Yamalur Kodi to Kempapura (Ch:0.00 to Ch:1000.00m).</li> <li>➤ Restoration of BWSSB UGD Road Cut started.</li> </ul> |                          |  |
| Key Issues     |                 | > BESCOM UG Cable work under progress                                                                                                                          |                          |  |

#### Kempapura Main Road from Yamalur Kodi to OAR Wind Tunnel Junction

# Work Photos (Ch:0.00m to Ch:1000.00m Drain work in progress)

| Road Name:     |                          | Kariyammana Agrahara Road                                                                                                                                        |                                                                                                                                                                             |
|----------------|--------------------------|------------------------------------------------------------------------------------------------------------------------------------------------------------------|-----------------------------------------------------------------------------------------------------------------------------------------------------------------------------|
| From           | ORR<br>(Kadubeesanhalli) | То                                                                                                                                                               | ORR (Sakra Hosp Road) via<br>Kariyammana Agrahara Village                                                                                                                   |
| Length         | 1.80Km                   | Width                                                                                                                                                            | 10 to 15Mtrs                                                                                                                                                                |
| Importance     |                          | This road is useful for Traffic flow from ORR (Kadubeesanhalli) to Sakra Hosp Road. The reach from Kariyammana Agrahara Burial Ground to sakra Hosp is ward road |                                                                                                                                                                             |
| Present Status |                          | and                                                                                                                                                              | d Cut for BWSSB UGD Work is Restored Road is Asphalted on 12-12-2021 (From 0.00Km to 0.5Km)                                                                                 |
| On Going Works |                          | (From € Road 18.00m                                                                                                                                              | Work and Footpath Work is in progress Ch:0.00Km to 0.5Km) is Proposed for widening for a width of trs from ORR(Kadubeesanhalli) to Yamalur and Land Acquisition in process. |