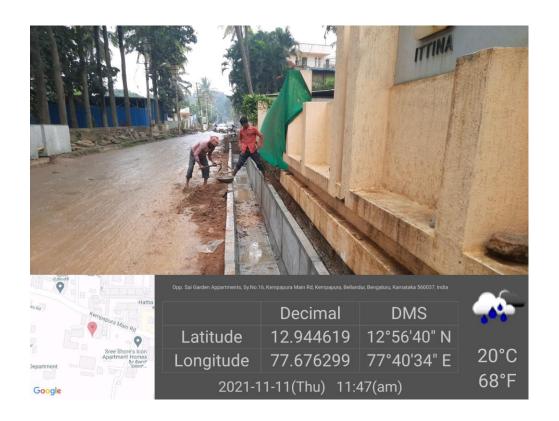

#### Bellandur Main Road from ORR Bellandur to OAR Yamalur Signal

| Road Name:     |                 | Kempapura Main Road                                                                                                                                            |                          |  |
|----------------|-----------------|----------------------------------------------------------------------------------------------------------------------------------------------------------------|--------------------------|--|
| From           | Yamalur<br>Kodi | То                                                                                                                                                             | OAR Wind Tunnel Junction |  |
| Length         | 5.40Km          | Width                                                                                                                                                          | 12Mtrs                   |  |
| Importance     |                 | This road is useful for Traffic flow from Bellandur to OAR by avoiding traffic from ORR Bellandur to Marathahalli and also OAR at HAL.                         |                          |  |
| Present Status |                 | From Kempapura Wind Tunnel Road to Challagatta (SWD)(Ch:1.20Km to Ch:4.50km) Asphalt work completed on 14-12-202.                                              |                          |  |
| On Going Works |                 | <ul> <li>➤ Drain Work under progress from Yamalur Kodi to Kempapura (Ch:0.00 to Ch:1000.00m).</li> <li>➤ Restoration of BWSSB UGD Road Cut started.</li> </ul> |                          |  |
| Key Issues     |                 | > BESCOM UG Cable work under progress                                                                                                                          |                          |  |

#### Kempapura Main Road from Yamalur Kodi to OAR Wind Tunnel Junction

# Work Photos (Ch:1.20Km to Ch:4.50Km Drain work in progress