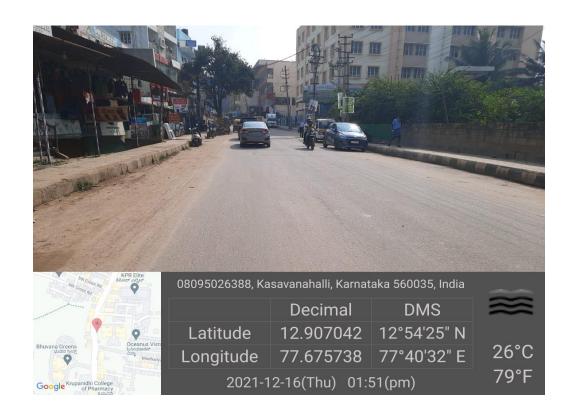

#### Haraluru Road from Sarjapura Road to Kudlu Junction Road

| Road Name:     |                   | Kasavan                                                                                                                                             | Kasavanahalli Road                                                                               |  |  |
|----------------|-------------------|-----------------------------------------------------------------------------------------------------------------------------------------------------|--------------------------------------------------------------------------------------------------|--|--|
| From           | Sarjapura<br>Road | То                                                                                                                                                  | Choodsandra Road                                                                                 |  |  |
| Length         | 2.50Km            | Width                                                                                                                                               | 12 to 15Mtrs                                                                                     |  |  |
| Importance     |                   | This road is useful for Traffic flow from Electronic city to Whitefield and Varthur Road by avoiding ORR.                                           |                                                                                                  |  |  |
| Present S      | Present Status    |                                                                                                                                                     | Main Road is Asphalted, Currently BESCOM<br>UG Work under progress.                              |  |  |
| On Going Works |                   | ➤ Road Widening Work is proposed for 18.00Mtrs and work started which includes Construction of Drain & Footpath and Land Acquisition under progress |                                                                                                  |  |  |
| Key Issues     |                   |                                                                                                                                                     | <ul> <li>Land Acquisition and TDR Issues</li> <li>BESCOM UG Cable work under progress</li> </ul> |  |  |

#### Kasavanahalli Road from Sarjapura Road to Choodsandra Road

| Road Name:     |        | Gear School Road                                                                                                                                                |                |  |
|----------------|--------|-----------------------------------------------------------------------------------------------------------------------------------------------------------------|----------------|--|
| From           | ORR    | То                                                                                                                                                              | Sarjapura Road |  |
| Length         | 4.00Km | Width                                                                                                                                                           | 12 to 18 Mtrs  |  |
| Importance     |        | This road is useful for Traffic flow from Sarjapura Road to ORR (Kadubeesanahalli)Road by avoiding ORR from Iblur to Kadubeesanahalli.                          |                |  |
| Present Status |        | <ul> <li>Presently KPTCL and BESCOM Work is under progress.</li> <li>Water Leakages at few Locations and restoration work is under progress by BWSSB</li> </ul> |                |  |
| On Going Works |        | <ul> <li>➤ Drain and Footpath Work Completed.</li> <li>➤ Balance Asphalt work will be started once other agencies complete the work.</li> </ul>                 |                |  |
| Key Issues     |        | <ul><li>➢ BESCOM UG Cable work under progress.</li><li>➢ Road Dug up for BWSSB Water Leakage.</li></ul>                                                         |                |  |