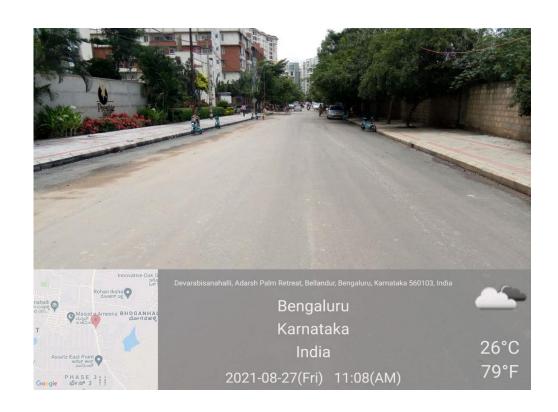

beesanahalli)Road by avoiding ORR from Iblur to Kadubeesanahalli.                          |                |  |
| Present Status |        | <ul> <li>Presently KPTCL and BESCOM Work is under progress.</li> <li>Water Leakages at few Locations and restoration work is under progress by BWSSB</li> </ul> |                |  |
| On Going Works |        | <ul> <li>➤ Drain and Footpath Work Completed.</li> <li>➤ Balance Asphalt work will be started once other agencies complete the work.</li> </ul>                 |                |  |
| Key Issues     |        | <ul><li>➢ BESCOM UG Cable work under progress.</li><li>➢ Road Dug up for BWSSB Water Leakage.</li></ul>                                                         |                |  |

#### Gear School Road from ORR to Sarjapura Road











| Road Name:     |        | Panathu                            | Panathur Balagere Road                                                                                                                                  |  |  |
|----------------|--------|------------------------------------|---------------------------------------------------------------------------------------------------------------------------------------------------------|--|--|
| From           | ORR    | То                                 | Varthur Gunjur Road                                                                                                                                     |  |  |
| Length         | 6.00Km | Width                              | 7Mtrs