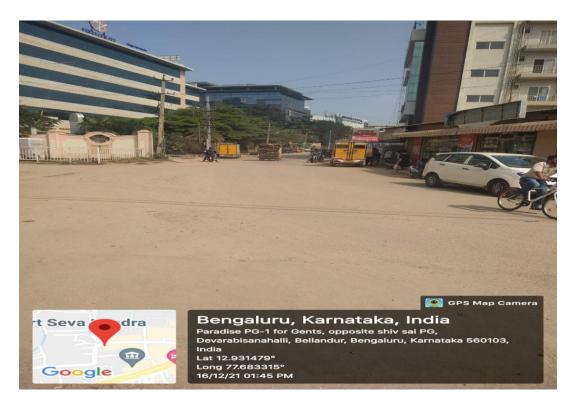

# Kariyammana Agrahara Road from ORR (Kadubeesanhalli) to ORR (Sakra Hosp Road) via Kariyammana Agrahara Village

| Road Name:     |                   | Haralur           | Haraluru Road                                                                                                                                       |  |  |
|----------------|-------------------|-------------------|-----------------------------------------------------------------------------------------------------------------------------------------------------|--|--|
| From           | Sarjapura<br>Road | То                | Kudlu Junction                                                                                                                                      |  |  |
| Length         | 3.25Km            | Width             | 12 to 15 Mtrs                                                                                                                                       |  |  |
| Importance     |                   | Electron          | This road is useful for Traffic flow from Electronic city to Whitefield and Varthur Road by avoiding ORR.                                           |  |  |
| Present S      | Present Status    |                   | <ul><li>Main Road is Asphalted and is in Good<br/>Condition</li></ul>                                                                               |  |  |
| On Going Works |                   | 24.00M<br>Constru | ➤ Road Widening Work is proposed for 24.00Mtrs is to be started which includes Construction of Drain & Footpath and Land Acquisition under progress |  |  |
| Key Issues     |                   | > BWS             | <ul> <li>Land Acquisition and TDR Issues</li> <li>BWSSB UGD work to be taken up</li> <li>BESCOM UG Cable Work to be taken up</li> </ul>             |  |  |