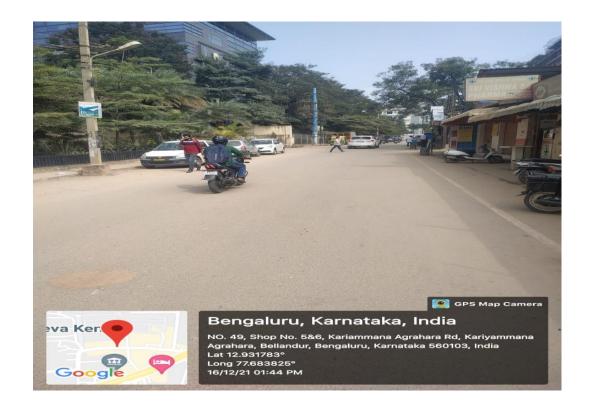

# Kariyammana Agrahara Road from ORR (Kadubeesanhalli) to ORR (Sakra Hosp Road) via Kariyammana Agrahara Village

| Road Name:     |                   | Haralur           | Haraluru Road                                                                                                                                       |  |  |
|----------------|-------------------|-------------------|-----------------------------------------------------------------------------------------------------------------------------------------------------|--|--|
| From           | Sarjapura<br>Road | То                | Kudlu Junction                                                                                                                                      |  |  |
| Length         | 3.25Km            | Width             | 12 to 15 Mtrs                                                                                                                                       |  |  |
| Importance     |                   | Electron          | This road is useful for Traffic flow from Electronic city to Whitefield and Varthur Road by avoiding ORR.                                           |  |  |
| Present S      | Present Status    |                   | <ul><li>Main Road is Asphalted and is in Good<br/>Condition</li></ul>                                                                               |  |  |
| On Going Works |                   | 24.00M<br>Constru | ➤ Road Widening Work is proposed for 24.00Mtrs is to be started which includes Construction of Drain & Footpath and Land Acquisition under progress |  |  |
| Key Issues     |                   | > BWS             | <ul> <li>Land Acquisition and TDR Issues</li> <li>BWSSB UGD work to be taken up</li> <li>BESCOM UG Cable Work to be taken up</li> </ul>             |  |  |