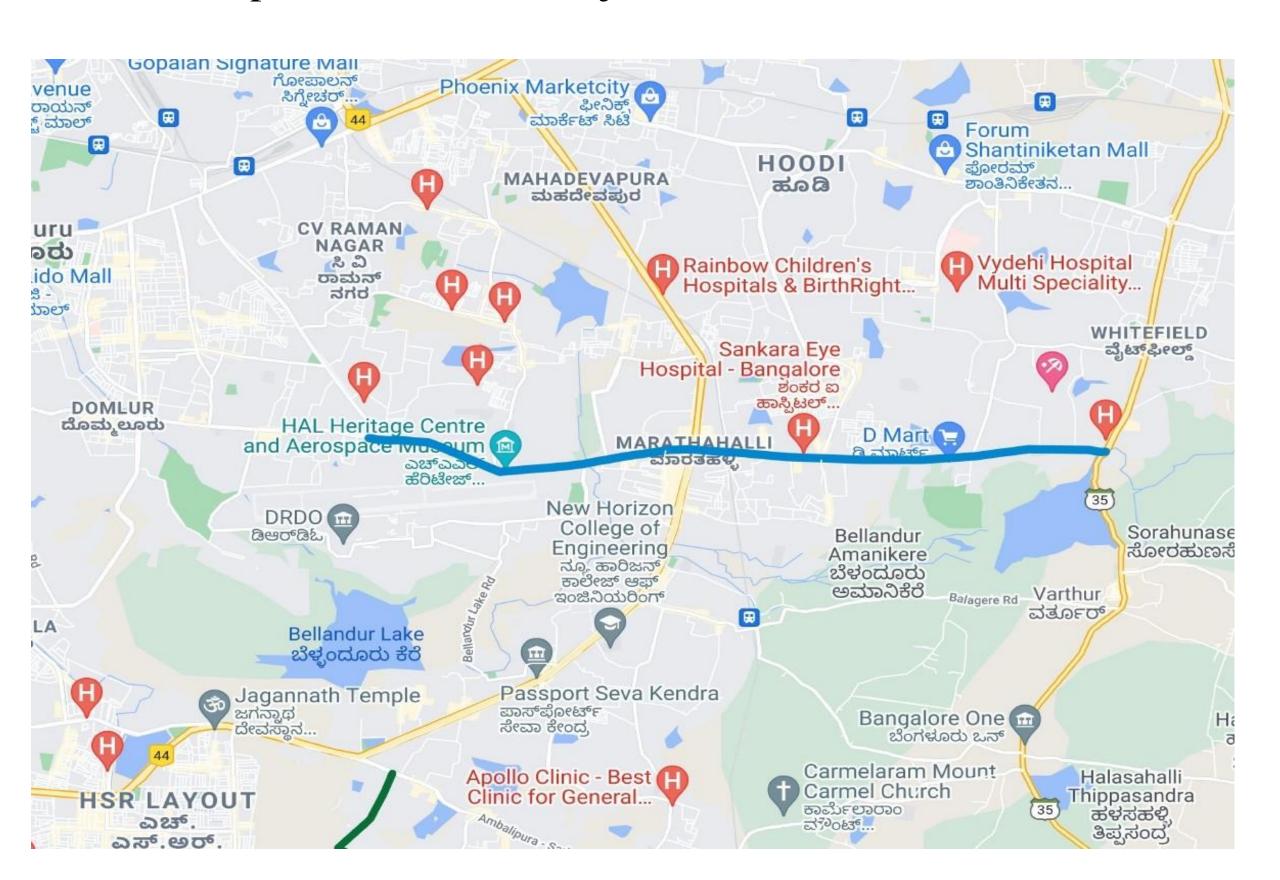

| Road Name: |                       | Sarjapura Road                                                                                                                                                       |                                                             |  |  |
|------------|-----------------------|----------------------------------------------------------------------------------------------------------------------------------------------------------------------|-------------------------------------------------------------|--|--|
| From       | ORR Iblur<br>Junction | То                                                                                                                                                                   | Carmelaram                                                  |  |  |
| Length     | 5.00 Km               | Width                                                                                                                                                                | 10.5 Mtrs Wide, 2 Carriage Way                              |  |  |
| Importance |                       | This road is useful for Traffic flow from Electronic city to Whitefield and Varthur Road by avoiding ORR.                                                            |                                                             |  |  |
| Present St | Present Status        |                                                                                                                                                                      | ➤ Main Carriage way Work Completed and is in Good Condition |  |  |
| Key Issues |                       | <ul> <li>➤ Land Acquisition in process for service Roads</li> <li>➤ Underpass work to be started</li> <li>➤ Gail Gas pipeline work proposed by Gail India</li> </ul> |                                                             |  |  |

#### Sarjapur Road from Iblur Junction to Carmelaram Road

| Road Name:     |                  | Ambali                                                                                                                                        | Ambalipura Bellandur Road,                                                                                        |  |  |
|----------------|------------------|-----------------------------------------------------------------------------------------------------------------------------------------------|-------------------------------------------------------------------------------------------------------------------|--|--|
| From           | ORR<br>Bellandur | То                                                                                                                                            | Sarjapura Road                                                                                                    |  |  |
| Length         | 1.30 Km          | Width                                                                                                                                         | 12 to 15 Mtrs                                                                                                     |  |  |
| Importance     |                  | Belland                                                                                                                                       | This road is useful for Traffic flow from Bellandur to Sarjapura Road by avoiding ORR from Bellandur to Iblur Jn. |  |  |
| Present S      | Present Status   |                                                                                                                                               | > Road work under progress.                                                                                       |  |  |
| On Going Works |                  | <ul> <li>➤ Drain and Footpath Work under progress</li> <li>➤ 1.10 Km Drain and Footpath work completed on either side of the Road.</li> </ul> |                                                                                                                   |  |  |
| Key Issues     |                  |                                                                                                                                               | ➤ BESCOM UG Cable work under progress ➤ Gail Gas pipeline work proposed by Gail India                             |  |  |