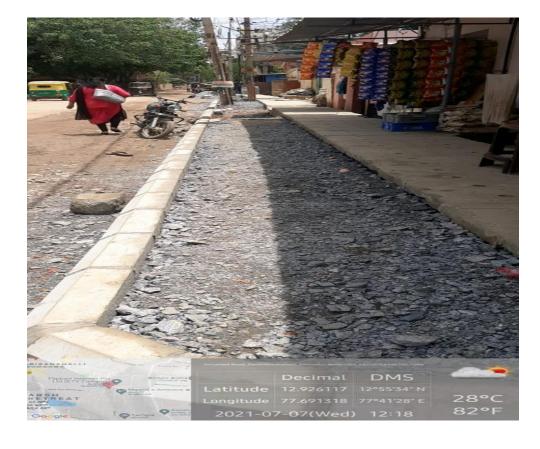

#### Bellandur Main Road from ORR Bellandur to OAR Yamalur Signal

| Road Name:     |                 | Kempapura Main Road                                                                                                                                            |                          |  |
|----------------|-----------------|----------------------------------------------------------------------------------------------------------------------------------------------------------------|--------------------------|--|
| From           | Yamalur<br>Kodi | То                                                                                                                                                             | OAR Wind Tunnel Junction |  |
| Length         | 5.40Km          | Width                                                                                                                                                          | 12Mtrs                   |  |
| Importance     |                 | This road is useful for Traffic flow from Bellandur to OAR by avoiding traffic from ORR Bellandur to Marathahalli and also OAR at HAL.                         |                          |  |
| Present Status |                 | From Kempapura Wind Tunnel Road to Challagatta (SWD)(Ch:1.20Km to Ch:4.50km) Asphalt work completed on 14-12-202.                                              |                          |  |
| On Going Works |                 | <ul> <li>➤ Drain Work under progress from Yamalur Kodi to Kempapura (Ch:0.00 to Ch:1000.00m).</li> <li>➤ Restoration of BWSSB UGD Road Cut started.</li> </ul> |                          |  |
| Key Issues     |                 | > BESCOM UG Cable work under progress                                                                                                                          |                          |  |

#### Kempapura Main Road from Yamalur Kodi to OAR Wind Tunnel Junction