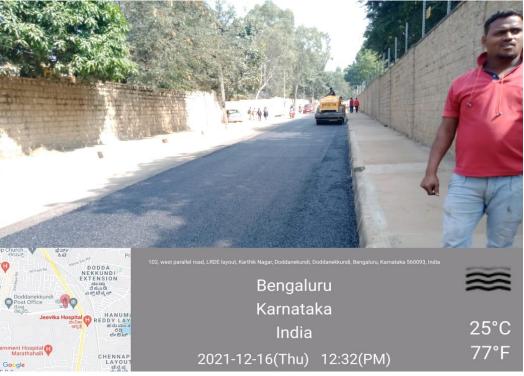

# Doddanekundi Main Road from ORR (ISRO Junction) to OAR

| Road Name:     |                       | Doddanekundi Village Road                                                                                                           |                   |  |
|----------------|-----------------------|-------------------------------------------------------------------------------------------------------------------------------------|-------------------|--|
| From           | ORR<br>(Doddanekundi) | То                                                                                                                                  | Doddanekundi Road |  |
| Length         | 1.30Km                | Width                                                                                                                               | 9.00Mtrs          |  |
| Importance     |                       | This road is useful for Traffic flow from ORR to Doddanekundi Road by avoiding traffic from ISRO Junction to Doddanekundi Underpass |                   |  |
| Present Status |                       | Drain Work under Progress                                                                                                           |                   |  |
| On Going Works |                       | ➤ Asphalt Work to be Started                                                                                                        |                   |  |