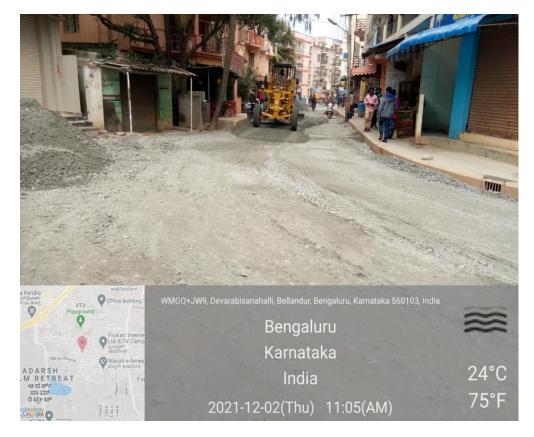

#### Sarjapur Road from Iblur Junction to Carmelaram Road

| Road Name:     |                  | Ambali                                                                                                                                        | Ambalipura Bellandur Road,                                                                                        |  |  |
|----------------|------------------|-----------------------------------------------------------------------------------------------------------------------------------------------|-------------------------------------------------------------------------------------------------------------------|--|--|
| From           | ORR<br>Bellandur | То                                                                                                                                            | Sarjapura Road                                                                                                    |  |  |
| Length         | 1.30 Km          | Width                                                                                                                                         | 12 to 15 Mtrs                                                                                                     |  |  |
| Importance     |                  | Belland                                                                                                                                       | This road is useful for Traffic flow from Bellandur to Sarjapura Road by avoiding ORR from Bellandur to Iblur Jn. |  |  |
| Present S      | Present Status   |                                                                                                                                               | > Road work under progress.                                                                                       |  |  |
| On Going Works |                  | <ul> <li>➤ Drain and Footpath Work under progress</li> <li>➤ 1.10 Km Drain and Footpath work completed on either side of the Road.</li> </ul> |                                                                                                                   |  |  |
| Key Issues     |                  |                                                                                                                                               | ➤ BESCOM UG Cable work under progress ➤ Gail Gas pipeline work proposed by Gail India                             |  |  |

## Ambalipura Bellandur Road from ORR Bellandur to Sarjapura Road

| Road Name:     |               | Bellandur Main Road via Yamalur                                                                                                                                                                                                                                          |                                                                                           |  |
|----------------|---------------|--------------------------------------------------------------------------------------------------------------------------------------------------------------------------------------------------------------------------------------------------------------------------|-------------------------------------------------------------------------------------------|--|
| From           | ORR Bellandur | То                                                                                                                                                                                                                                                                       | OAR Yamalur Signal                                                                        |  |
| Length         | 4.50Km        | Width                                                                                                                                                                                                                                                                    | 12 to 15Mtrs                                                                              |  |
| Importance     |               | This road is useful for Traffic flow from Bellandur to OAR by avaoiding traffic from ORR Bellandur to Marathahalli.                                                                                                                                                      |                                                                                           |  |
| Present Status |               | <ul> <li>Road is Asphalted upto Yamalur Kodi (From Ch:0.00Km to 3.00Km) and is in Good Condition.</li> <li>From Yamalur Kodi to Yamalur Signal road (From Ch: 3.00Km to 4.50Km) is Dug for Laying UGD Line by BWSSB, Presently BESCOM UG Work under progress.</li> </ul> |                                                                                           |  |
| On Going Works |               | Tender is Invited for restoration of UGD Road cut Portion.                                                                                                                                                                                                               |                                                                                           |  |
| Key Issues     |               | > BWS                                                                                                                                                                                                                                                                    | COM UG Cable work under progress. SB UGD Work to be started from ORR or to Bellandur Kodi |  |