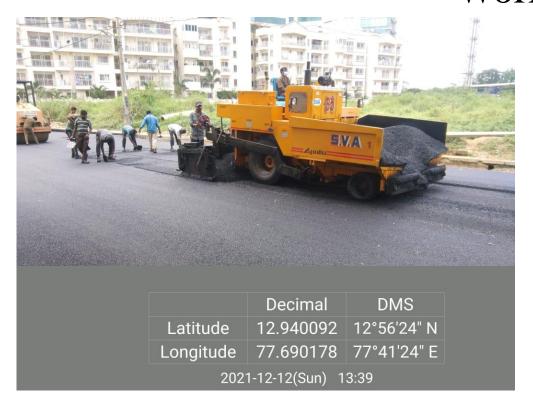

# Work Photos (Ch:0.00m to Ch:1000.00m Drain work in progress)

| Road Name:     |                          | Kariyammana Agrahara Road                                                                                                                                        |                                                                                                                                                                             |
|----------------|--------------------------|------------------------------------------------------------------------------------------------------------------------------------------------------------------|-----------------------------------------------------------------------------------------------------------------------------------------------------------------------------|
| From           | ORR<br>(Kadubeesanhalli) | То                                                                                                                                                               | ORR (Sakra Hosp Road) via<br>Kariyammana Agrahara Village                                                                                                                   |
| Length         | 1.80Km                   | Width                                                                                                                                                            | 10 to 15Mtrs                                                                                                                                                                |
| Importance     |                          | This road is useful for Traffic flow from ORR (Kadubeesanhalli) to Sakra Hosp Road. The reach from Kariyammana Agrahara Burial Ground to sakra Hosp is ward road |                                                                                                                                                                             |
| Present Status |                          | and                                                                                                                                                              | d Cut for BWSSB UGD Work is Restored Road is Asphalted on 12-12-2021 (From 0.00Km to 0.5Km)                                                                                 |
| On Going Works |                          | (From € Road 18.00m                                                                                                                                              | Work and Footpath Work is in progress Ch:0.00Km to 0.5Km) is Proposed for widening for a width of trs from ORR(Kadubeesanhalli) to Yamalur and Land Acquisition in process. |