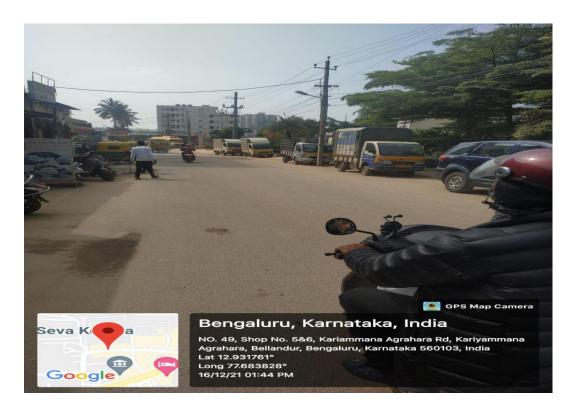

# Kariyammana Agrahara Road from ORR (Kadubeesanhalli) to ORR (Sakra Hosp Road) via Kariyammana Agrahara Village

| Road Name:     |                   | Haralur           | Haraluru Road                                                                                                                                       |  |  |
|----------------|-------------------|-------------------|-----------------------------------------------------------------------------------------------------------------------------------------------------|--|--|
| From           | Sarjapura<br>Road | То                | Kudlu Junction                                                                                                                                      |  |  |
| Length         | 3.25Km            | Width             | 12 to 15 Mtrs                                                                                                                                       |  |  |
| Importance     |                   | Electron          | This road is useful for Traffic flow from Electronic city to Whitefield and Varthur Road by avoiding ORR.                                           |  |  |
| Present S      | Present Status    |                   | <ul><li>Main Road is Asphalted and is in Good<br/>Condition</li></ul>                                                                               |  |  |
| On Going Works |                   | 24.00M<br>Constru | ➤ Road Widening Work is proposed for 24.00Mtrs is to be started which includes Construction of Drain & Footpath and Land Acquisition under progress |  |  |
| Key Issues     |                   | > BWS             | <ul> <li>Land Acquisition and TDR Issues</li> <li>BWSSB UGD work to be taken up</li> <li>BESCOM UG Cable Work to be taken up</li> </ul>             |  |  |