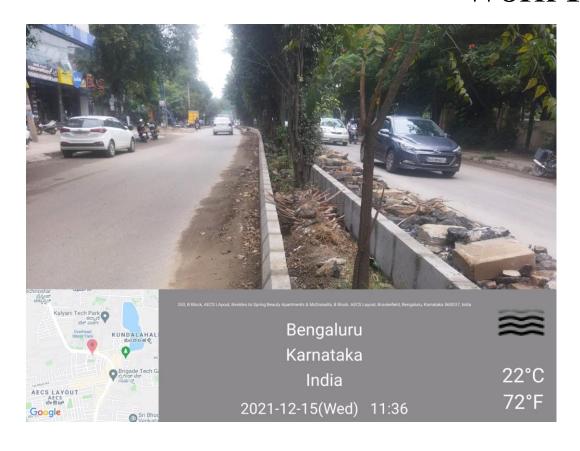

Marathahalli Junction to Lowry Junction |  |  |
| Present Status |                     | _                  | Drain work and Footpath Work under<br>Progress                                                                                                               |  |  |
| On Going Works |                     | > Drain<br>Progres | n work and Footpath Work under<br>s                                                                                                                          |  |  |
| Key Issues     |                     |                    | ➤ BWSSB Cutting. ➤ BESCOM Cutting.                                                                                                                           |  |  |

#### Graphite India Road from OAR Kundalahalli to Whitefield Road











| Road Name:     |                         | Alphine Echo Road                                                                                                                                          |                     |  |
|----------------|-------------------------|------------------------------------------------------------------------------------------------------------------------------------------------------------|---------------------|--|
| From           | ORR Rainbow<br>hospital | То                                                                                                                                                         | Graphite India Road |  |
| Length         | 2.30Km                  | Width