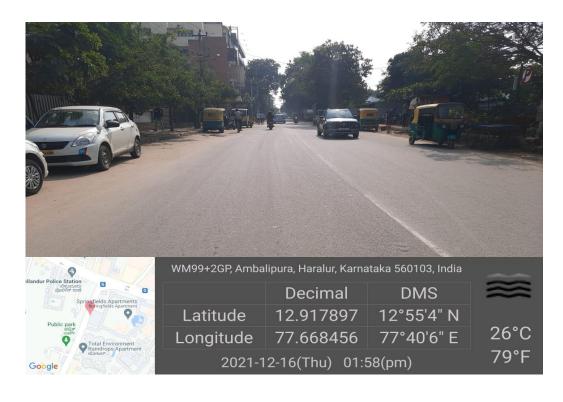

#### Sarjapur Road from Iblur Junction to Carmelaram Road

| Road Name:     |                  | Ambali                                                                                                                                        | Ambalipura Bellandur Road,                                                                                        |  |  |
|----------------|------------------|-----------------------------------------------------------------------------------------------------------------------------------------------|-------------------------------------------------------------------------------------------------------------------|--|--|
| From           | ORR<br>Bellandur | То                                                                                                                                            | Sarjapura Road                                                                                                    |  |  |
| Length         | 1.30 Km          | Width                                                                                                                                         | 12 to 15 Mtrs                                                                                                     |  |  |
| Importance     |                  | Belland                                                                                                                                       | This road is useful for Traffic flow from Bellandur to Sarjapura Road by avoiding ORR from Bellandur to Iblur Jn. |  |  |
| Present S      | Present Status   |                                                                                                                                               | > Road work under progress.                                                                                       |  |  |
| On Going Works |                  | <ul> <li>➤ Drain and Footpath Work under progress</li> <li>➤ 1.10 Km Drain and Footpath work completed on either side of the Road.</li> </ul> |                                                                                                                   |  |  |
| Key Issues     |                  |                                                                                                                                               | ➤ BESCOM UG Cable work under progress ➤ Gail Gas pipeline work proposed by Gail India                             |  |  |

## Ambalipura Bellandur Road from ORR Bellandur to Sarjapura Road

| Road Name:     |               | Bellandur Main Road via Yamalur                                                                                                                                                                                                                                          |                                                                                           |  |
|----------------|---------------|--------------------------------------------------------------------------------------------------------------------------------------------------------------------------------------------------------------------------------------------------------------------------|-------------------------------------------------------------------------------------------|--|
| From           | ORR Bellandur | То                                                                                                                                                                                                                                                                       | OAR Yamalur Signal                                                                        |  |
| Length         | 4.50Km        | Width                                                                                                                                                                                                                                                                    | 12 to 15Mtrs                                                                              |  |
| Importance     |               | This road is useful for Traffic flow from Bellandur to OAR by avaoiding traffic from ORR Bellandur to Marathahalli.                                                                                                                                                      |                                                                                           |  |
| Present Status |               | <ul> <li>Road is Asphalted upto Yamalur Kodi (From Ch:0.00Km to 3.00Km) and is in Good Condition.</li> <li>From Yamalur Kodi to Yamalur Signal road (From Ch: 3.00Km to 4.50Km) is Dug for Laying UGD Line by BWSSB, Presently BESCOM UG Work under progress.</li> </ul> |                                                                                           |  |
| On Going Works |               | Tender is Invited for restoration of UGD Road cut Portion.                                                                                                                                                                                                               |                                                                                           |  |
| Key Issues     |               | > BWS                                                                                                                                                                                                                                                                    | COM UG Cable work under progress. SB UGD Work to be started from ORR or to Bellandur Kodi |  |