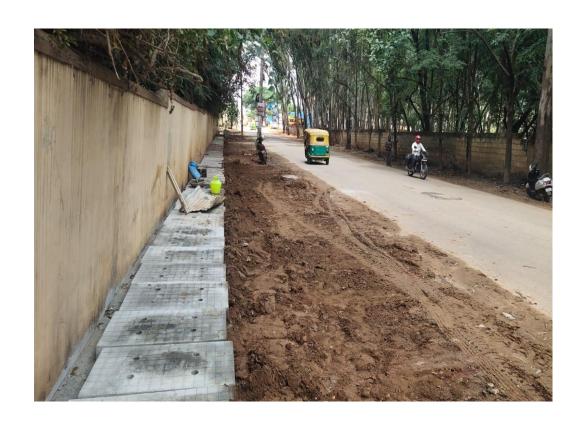

| Main Road is Asphalted, Currently BESCOM<br>UG Work under progress.                              |  |  |
| On Going Works |                   | ➤ Road Widening Work is proposed for 18.00Mtrs and work started which includes Construction of Drain & Footpath and Land Acquisition under progress |                                                                                                  |  |  |
| Key Issues     |                   |                                                                                                                                                     | <ul> <li>Land Acquisition and TDR Issues</li> <li>BESCOM UG Cable work under progress</li> </ul> |  |  |

#### Kasavanahalli Road from Sarjapura Road to Choodsandra Road











| Road Name:     |        | Gear School Road                                                                                                                                                |                |  |
|----------------|--------|-----------------------------------------------------------------------------------------------------------------------------------------------------------------|----------------|--|
| From           | ORR    | То                                                                                                                                                              | Sarjapura Road |  |
| Length         | 4.00Km | Width