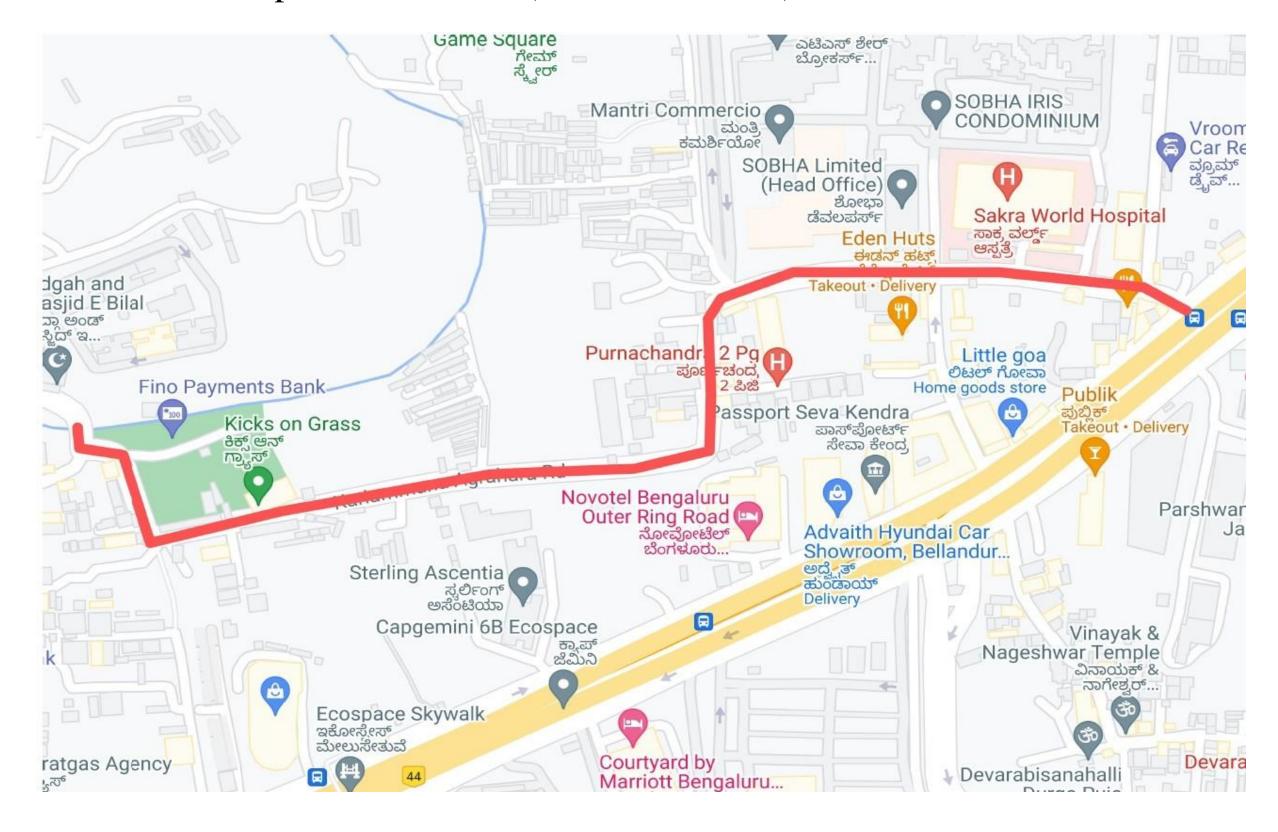

# Kariyammana Agrahara Road from ORR (Kadubeesanhalli) to ORR (Sakra Hosp Road) via Kariyammana Agrahara Village

| Road Name:     |                   | Haralur           | Haraluru Road                                                                                                                                       |  |  |
|----------------|-------------------|-------------------|-----------------------------------------------------------------------------------------------------------------------------------------------------|--|--|
| From           | Sarjapura<br>Road | То                | Kudlu Junction                                                                                                                                      |  |  |
| Length         | 3.25Km            | Width             | 12 to 15 Mtrs                                                                                                                                       |  |  |
| Importance     |                   | Electron          | This road is useful for Traffic flow from Electronic city to Whitefield and Varthur Road by avoiding ORR.                                           |  |  |
| Present S      | Present Status    |                   | <ul><li>Main Road is Asphalted and is in Good<br/>Condition</li></ul>                                                                               |  |  |
| On Going Works |                   | 24.00M<br>Constru | ➤ Road Widening Work is proposed for 24.00Mtrs is to be started which includes Construction of Drain & Footpath and Land Acquisition under progress |  |  |
| Key Issues     |                   | > BWS             | <ul> <li>Land Acquisition and TDR Issues</li> <li>BWSSB UGD work to be taken up</li> <li>BESCOM UG Cable Work to be taken up</li> </ul>             |  |  |