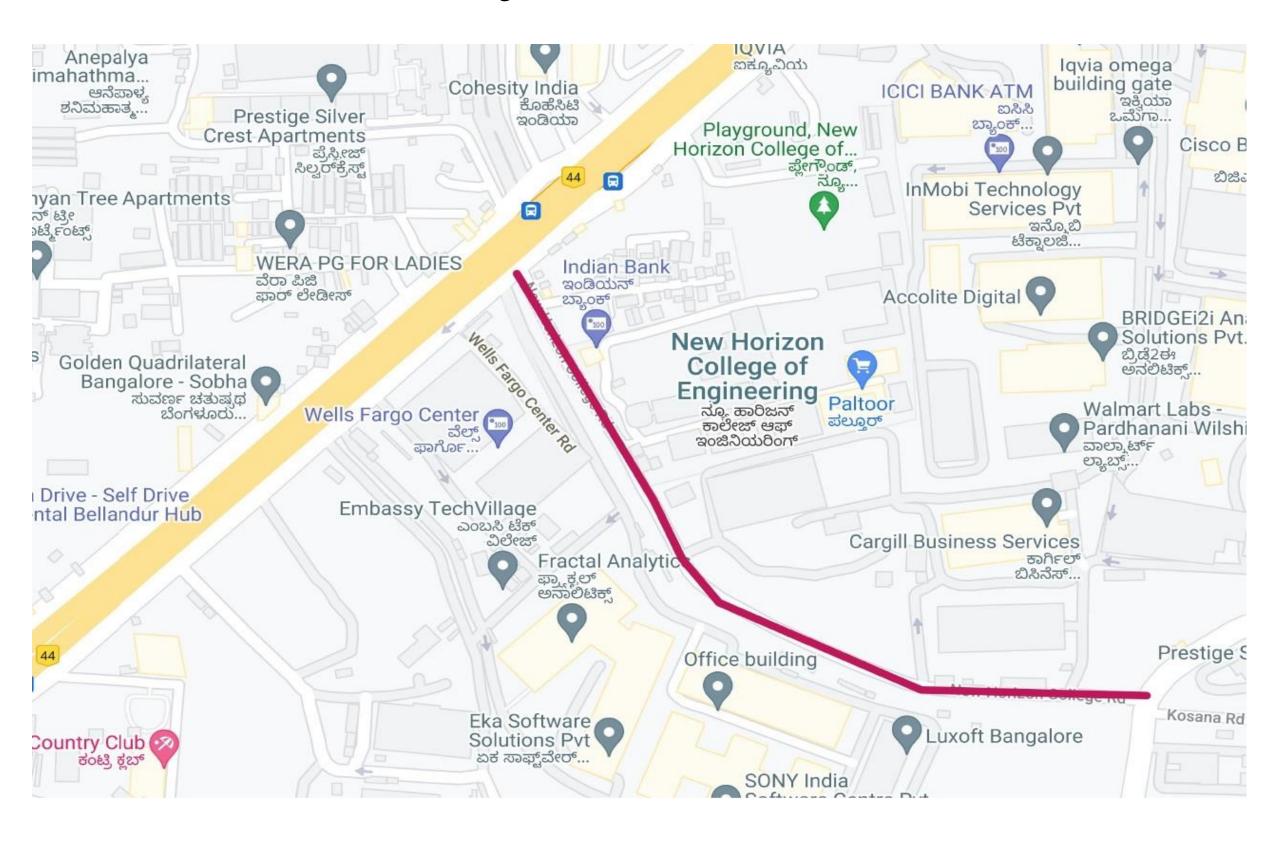

#### Panathur Balagere Road from ORR to Varthur Gunjur Road

| Road Name: |                  | New Horizon College Road                                                                                                                                                                                 |                                                                                                                                         |  |  |
|------------|------------------|----------------------------------------------------------------------------------------------------------------------------------------------------------------------------------------------------------|-----------------------------------------------------------------------------------------------------------------------------------------|--|--|
| From       | ORR(Wells Fargo) | То                                                                                                                                                                                                       | Gear School Road                                                                                                                        |  |  |
| Length     | 0.70Km           | Width                                                                                                                                                                                                    | 15 to 24Mtrs                                                                                                                            |  |  |
| Importance |                  |                                                                                                                                                                                                          | This road is useful for Traffic flow from ORR to Gear School.                                                                           |  |  |
| Present S  | Present Status   |                                                                                                                                                                                                          | Road is in Good Condition                                                                                                               |  |  |
| On Going   | On Going Works   |                                                                                                                                                                                                          | <ul> <li>➤ From Gear School Road this road Connects Gunjur.</li> <li>➤ New Formation of 45Mtr Wide Road work is in progress.</li> </ul> |  |  |
| Key Issues |                  | <ul> <li>➤ Land Acquisition and TDR Issues.</li> <li>➤ Acquisition of Forest Land in Sy No 52 &amp; 53</li> <li>➤ Electrical Sub Station Shifting</li> <li>➤ Electrical Crematorium Shifting.</li> </ul> |                                                                                                                                         |  |  |

#### New Horizon College Road From ORR to Gear School Road

# New Horizon College Road

## On Going Work - 45Mtrs Wide Road

| Road Name:     |                                 | Choulkere Road                                                                                                          |                                 |
|----------------|---------------------------------|-------------------------------------------------------------------------------------------------------------------------|---------------------------------|
| From           | ORR<br>(Devarabeesa<br>nahalli) | То                                                                                                                      | AET Junction (Gear School Road) |
| Length         | 2.90Km                          | Width                                                                                                                   | 12 to 15Mtrs                    |
| Importance     |                                 | This road is useful for Traffic flow from ORR (Devarabeesanahalli) to AET Junction (Gear School Road).                  |                                 |
| Present Status |                                 | <ul> <li>BWSSB UGD Road cut Restoration work<br/>under progress</li> <li>BESCOM UG Cable work under progress</li> </ul> |                                 |
| On Going Works |                                 | ➤ Road Formation Work is in progress.  ➤ LHS Drain and Footpath Work is in progress.                                    |                                 |
| Key Issues     |                                 | ➤ BESCOM UG Cable work under progress. ➤ Land Acquisition and TDR Issues at Road Widening portion.                      |                                 |